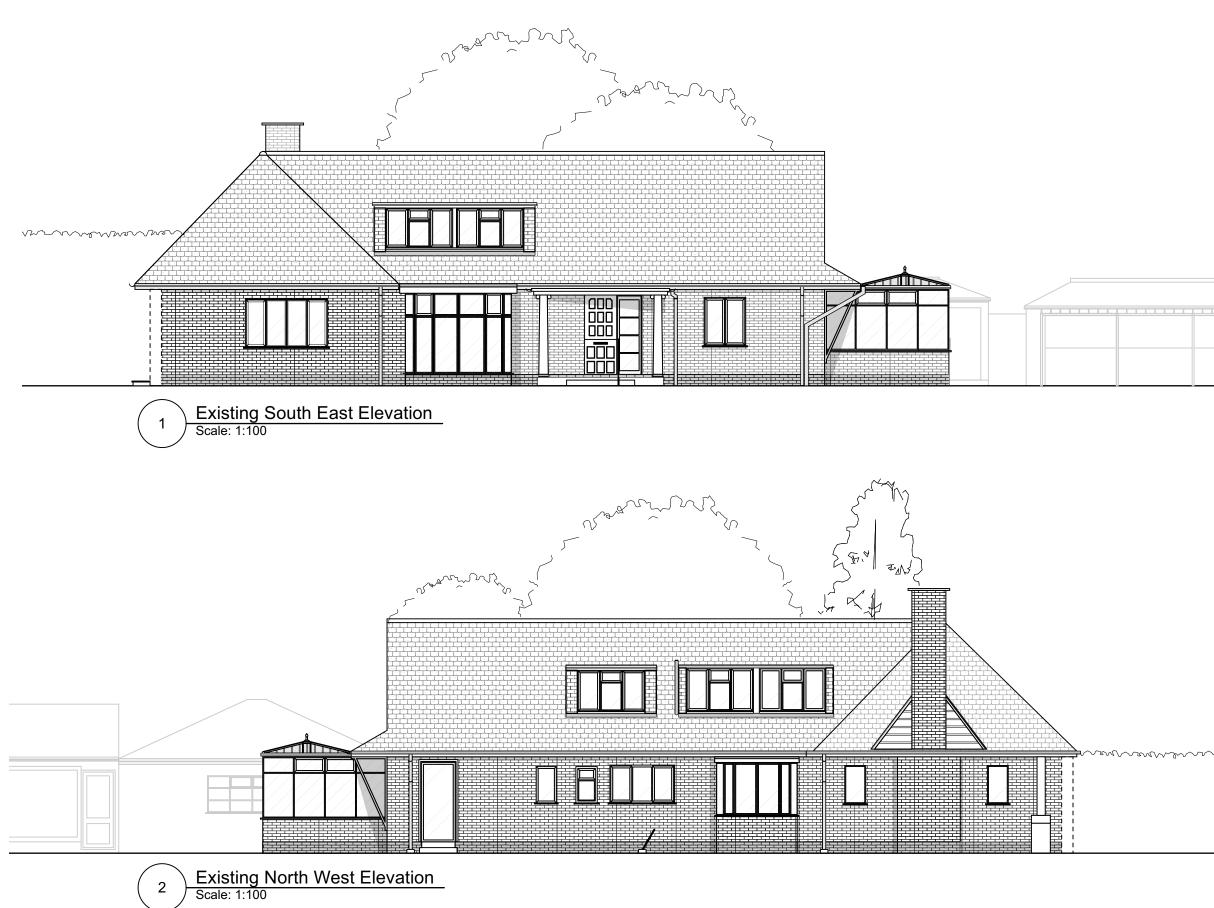

## 1367, Warwick road, Solihull

Existing Elevations

191-TAA-XX-ZZ-DR-A-0300 P01

S2 - Suitable for Information **Preliminary** 

| P01                                                                                                                                                                                                                                                                                                                                            | 23/0     | 1/24                         | Initial issue    |             | AA     |  |
|------------------------------------------------------------------------------------------------------------------------------------------------------------------------------------------------------------------------------------------------------------------------------------------------------------------------------------------------|----------|------------------------------|------------------|-------------|--------|--|
| Rev                                                                                                                                                                                                                                                                                                                                            | Date     |                              | Revision Details |             | Author |  |
| TIM ADAMS ARCHITECTS                                                                                                                                                                                                                                                                                                                           |          |                              |                  |             |        |  |
| Cli                                                                                                                                                                                                                                                                                                                                            | ent      | Heath Lodge Clinic           |                  |             |        |  |
| J                                                                                                                                                                                                                                                                                                                                              | ob       | 1367, Warwick road, Solihull |                  |             |        |  |
| Ti                                                                                                                                                                                                                                                                                                                                             | tle      | Existing Elevations          |                  |             |        |  |
| Dra                                                                                                                                                                                                                                                                                                                                            | awn      | Date                         | Checked          | Da          | ate    |  |
| A                                                                                                                                                                                                                                                                                                                                              | A        | Jan 2024                     | TA               | Jan         | 2024   |  |
| Sc                                                                                                                                                                                                                                                                                                                                             | ale      | 1:100                        | Size             | A           | 13     |  |
| Drawing Number                                                                                                                                                                                                                                                                                                                                 |          |                              |                  | Rev         | ision  |  |
| 191-T/                                                                                                                                                                                                                                                                                                                                         | A-XX-Z   | Z-DR-A-0300                  | )                | I PI        | 01     |  |
| Р                                                                                                                                                                                                                                                                                                                                              | urpose   | for Issue                    | s                | Status      |        |  |
| S2 - 5                                                                                                                                                                                                                                                                                                                                         | Suitable | for Information              | n Pre            | Preliminary |        |  |
| WESTWOOD STUDIOS<br>59 Bitteswell Road<br>Lutterworth<br>Leicostershire<br>LE17 4EP<br>Tel: 01162 985350<br>www.timadamsarchitects.co.uk<br>Pegutered concerny addess. TA Linked. 90 Melon Street, Leicoter LE 178A<br>Heathcare Design in a da Woldon Of Tra Adma Architects Linked.<br>Company Nurker. 11081976                              |          |                              |                  |             |        |  |
| The copyright of this drawing is vested in the Architect/ Designer and must not be copied or<br>reproduced without his written consent. Figured dimensions only to be taken from this drawing.<br>All contractors and / or specialists must visit the site and be responsible for taking and<br>checking all dimensions relative to this work. |          |                              |                  |             |        |  |