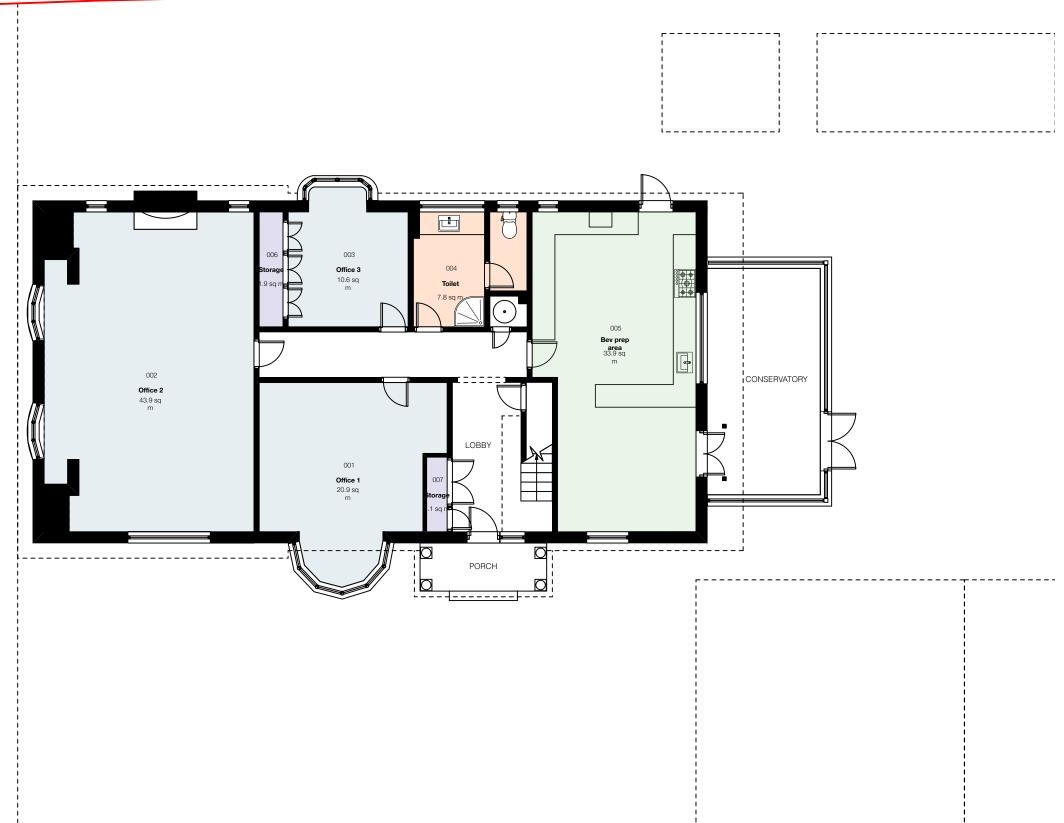

## 1367, Warwick road, Solihull

Proposed Office Allocation

191-TAA-XX-00-DR-A-1200 P01

,

This drawing is to be read in conjunction with all other consultants and specialist sub-contractors' drawings, throughout design, tender & construction. All structural and MEP information shown on thes drawings is based on structural & MEP philosophy & is to be fully designed, detailed & dimensioned by