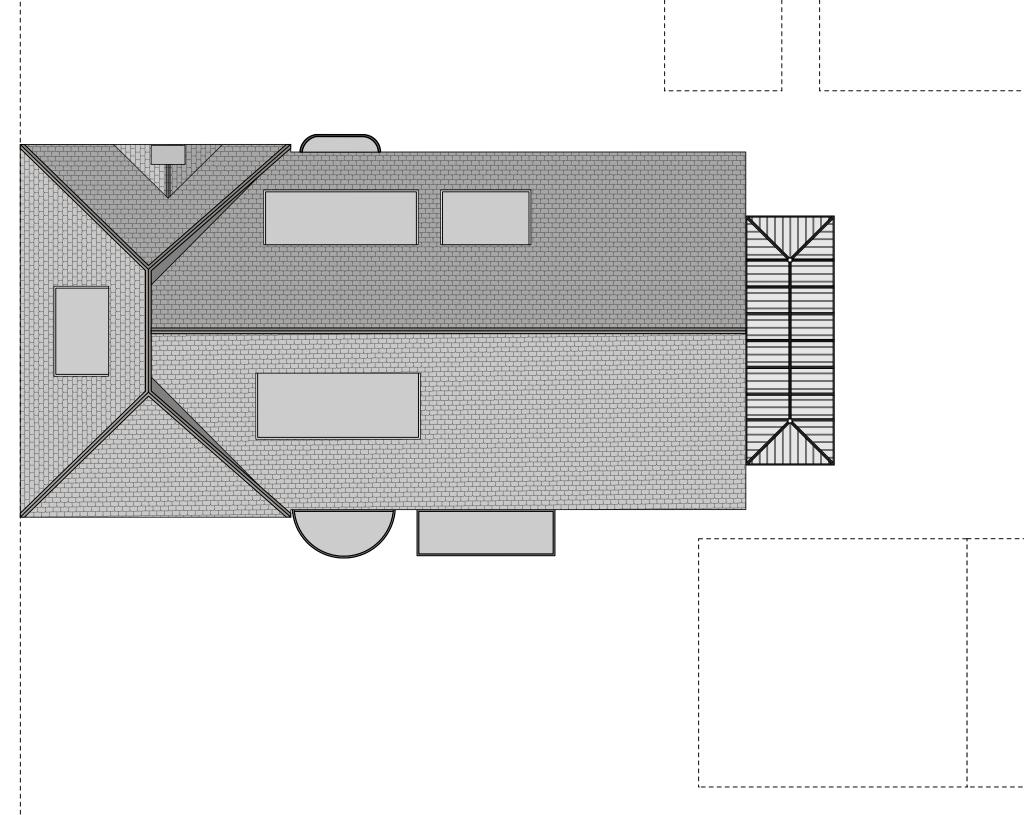

## 1367, Warwick road, Solihull

Existing Roof Plan

191-TAA-XX-00-DR-A-0301 P01

Notice:
This drawing is to be read in conjunction with all other consultants and specialist sub-contra drawings, throughout design, tender & construction. All structural and MEP information shown

## S2 - Suitable for Information Preliminary

KEY:

Site Boundary - \_\_\_