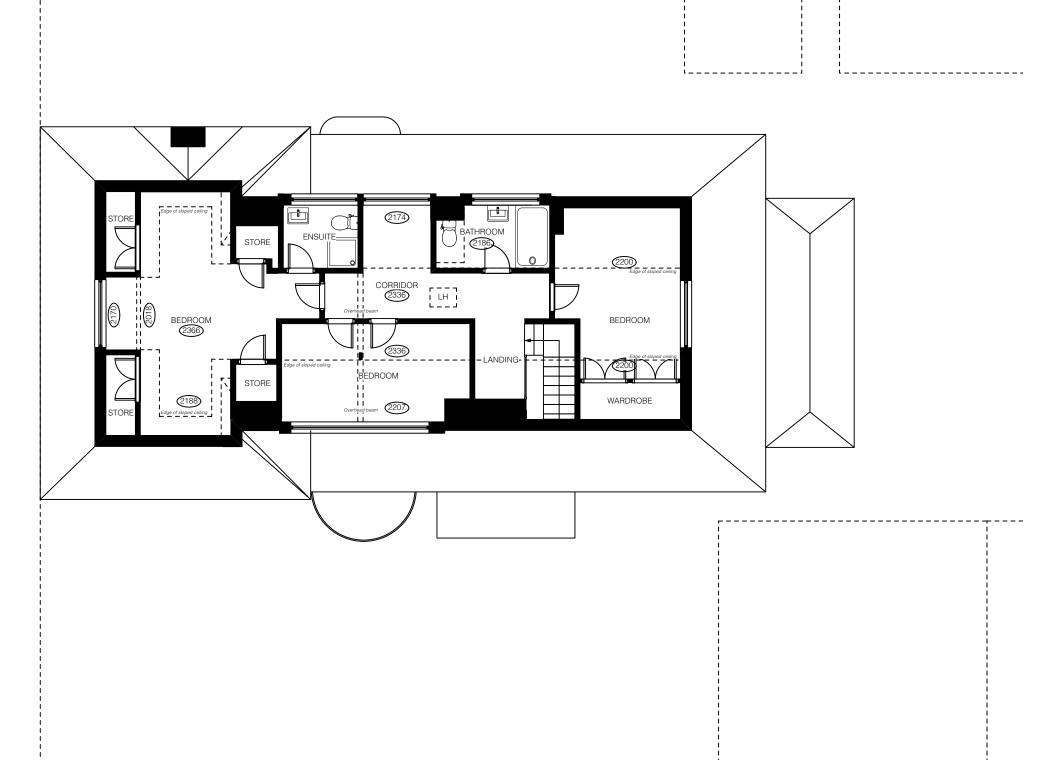

## 1367, Warwick road, Solihull

Existing First Floor Plan

191-TAA-XX-01-DR-A-0201

P02

## S2 - Suitable for Information Preliminary

KEY:

Site Boundary - -

Ceiling Height -

ght -

Internal Floor space

= 85.5m2 920.3sqft

Total Internal Floor space = 249.9m2

2689.9sqft

 P02
 19/03/2024
 Internal Floor Space Added
 AA

 P01
 17/01/24
 Initial issue

 Rev
 Date
 Revision Details
 Author

The copyright of this drawing is vested in the Architect/ Designer and must not be copied or reproduced without his written consent. Figured dimensions only to be taken from this drawing. All contractors and / or specialists must visit the site and be responsible for taking and