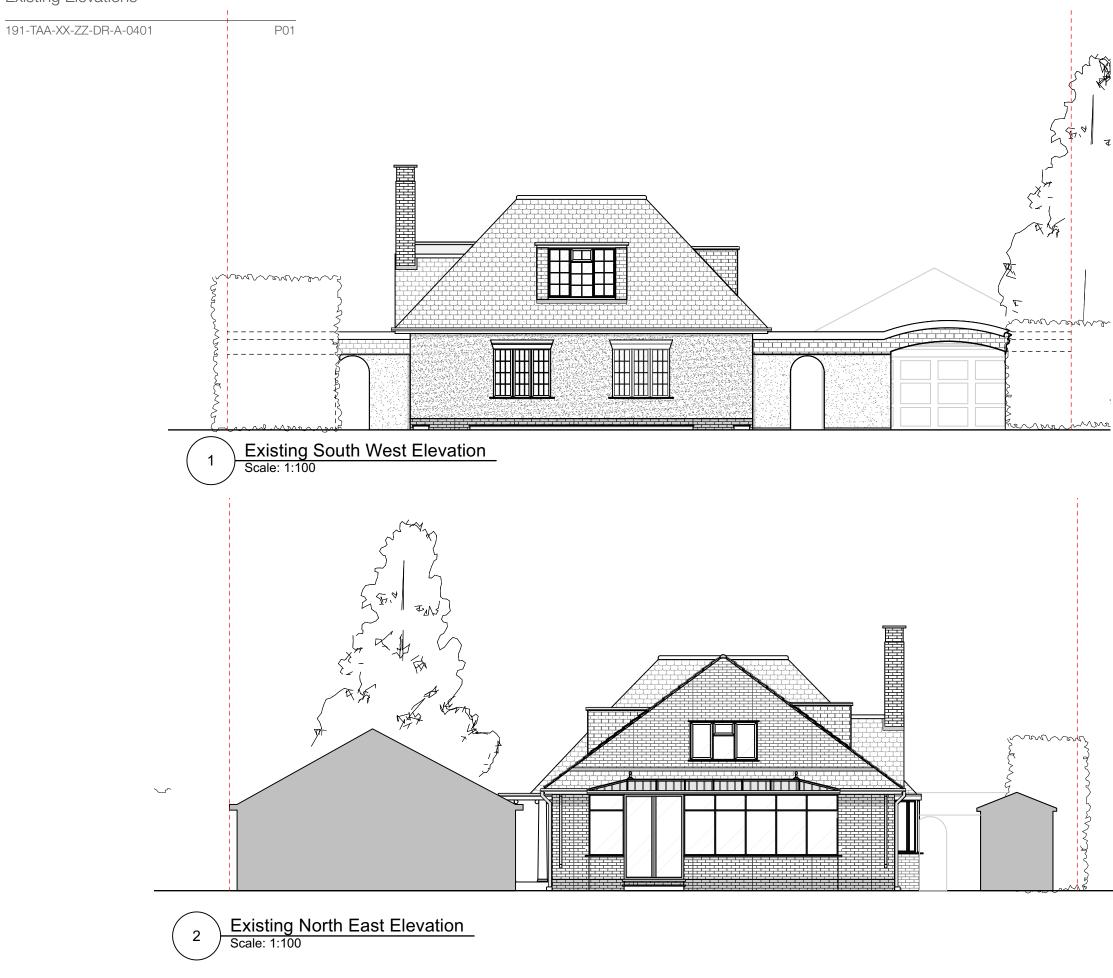

## 1367, Warwick road, Solihull

Existing Elevations

This drawing is to be read in conjunction with all other consultants and specialist sub-contractors' drawings, throughout design, tender & construction. All structural and MEP information shown on these drawings is based on structural & MEP philosophy & is to be fully designed, distaled & dimensioned by