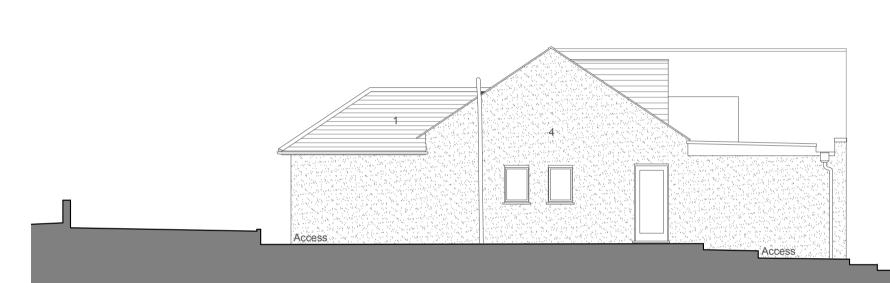

NORTH ELEVATION

SECTION A-A

WEST SECTIONAL ELEVATION

EAST ELEVATION

SECTION B-B

Footpath

\_\_\_\_\_

| 4 | 5m | 6 | 7 | 8 | 9 | 10m |
|---|----|---|---|---|---|-----|

- 1 SLATE TO MATCH EXISTING 2 HIGH PERFORMANCE FLAT ROOF MEMBRANE

THIS DRAWING MUST NOT BE SCALED.

- (COLOUR DARK GREY)

- 5 TIMBER CLADDING TO MATCH EXISTING

6 HIGH PERFORMANCE SINGLE PLY MEMBRANE 7 DOUBLE GLAZED WINDOW / DOOR SYSTEM TO

8 DOUBLE GLAZED WINDOW / DOOR SYSTEM WITH

3 VELUX ROOFLIGHT, BLACK FRAMED

4 PAINTED RENDER