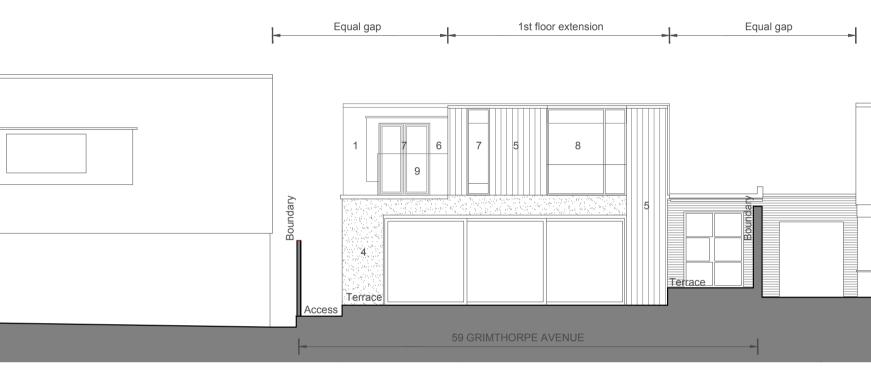

## TITLE ELEVATIONS + SECTIONS AS PROPOSED

MARGATE, KENT CT9 1PP E mark@meme.ie sonya@meme.ie www.memearchitects.com

REV DATE DESCRIPTION

FOR PLANNING PURPOSES ONLY MATERIAL FINISHES

MATCH EXISTING

GLASS GUARDING 9 GLASS GUARDING

- 1 SLATE TO MATCH EXISTING 2 HIGH PERFORMANCE FLAT ROOF MEMBRANE

THIS DRAWING MUST NOT BE SCALED.

- (COLOUR DARK GREY)

- 5 TIMBER CLADDING TO MATCH EXISTING

6 HIGH PERFORMANCE SINGLE PLY MEMBRANE 7 DOUBLE GLAZED WINDOW / DOOR SYSTEM TO

8 DOUBLE GLAZED WINDOW / DOOR SYSTEM WITH

3 VELUX ROOFLIGHT, BLACK FRAMED

4 PAINTED RENDER