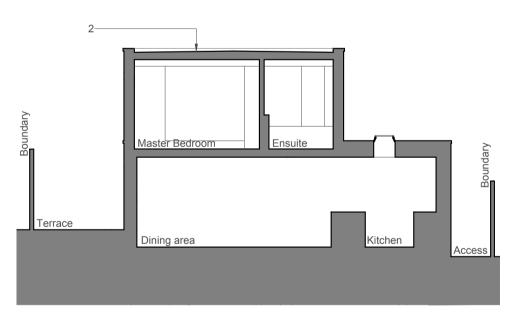

NORTH ELEVATION

SECTION A-A

WEST SECTIONAL ELEVATION

EAST ELEVATION

SECTION B-B

Footpath

\_\_\_\_\_

| 4 | 5m | 6 | 7 | 8 | 9 | 10m |
|---|----|---|---|---|---|-----|

- 1 SLATE TO MATCH EXISTING 2 HIGH PERFORMANCE FLAT ROOF MEMBRANE

THIS DRAWING MUST NOT BE SCALED.

- (COLOUR DARK GREY)

- 5 TIMBER CLADDING TO MATCH EXISTING

6 HIGH PERFORMANCE SINGLE PLY MEMBRANE 7 DOUBLE GLAZED WINDOW / DOOR SYSTEM TO

8 DOUBLE GLAZED WINDOW / DOOR SYSTEM WITH

3 VELUX ROOFLIGHT, BLACK FRAMED

4 PAINTED RENDER