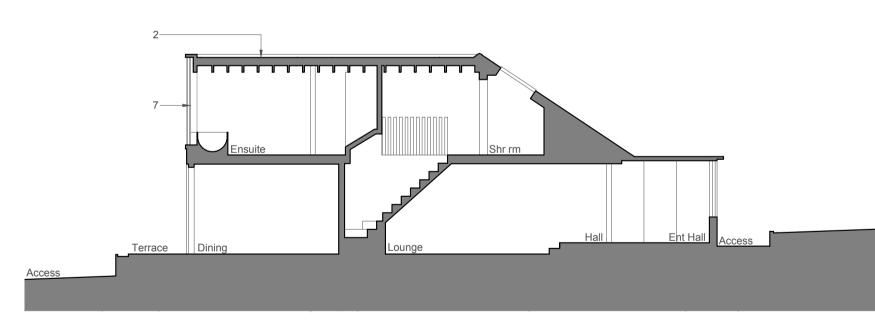

NORTH ELEVATION

SECTION A-A

WEST SECTIONAL ELEVATION

EAST ELEVATION

SECTION B-B

Footpath

\_\_\_\_\_

| 4 | 5m | 6 | 7 | 8 | 9 | 10m |
|---|----|---|---|---|---|-----|

## TITLE ELEVATIONS + SECTIONS AS PROPOSED

MARGATE, KENT CT9 1PP E mark@meme.ie sonya@meme.ie www.memearchitects.com

REV DATE DESCRIPTION

FOR PLANNING PURPOSES ONLY MATERIAL FINISHES

MATCH EXISTING

GLASS GUARDING 9 GLASS GUARDING