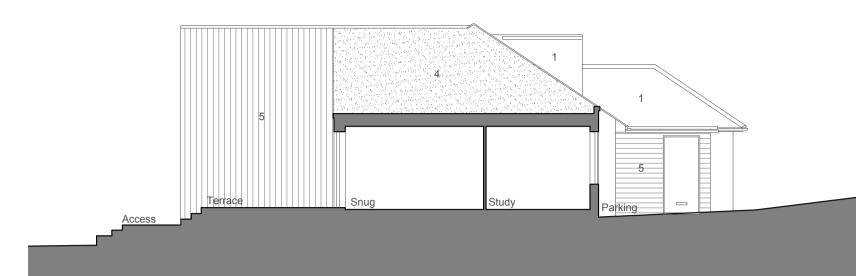

NORTH ELEVATION

SECTION A-A

WEST SECTIONAL ELEVATION

EAST ELEVATION

SECTION B-B

Footpath

\_\_\_\_\_

| 4 | 5m | 6 | 7 | 8 | 9 | 10m |
|---|----|---|---|---|---|-----|

## TITLE ELEVATIONS + SECTIONS AS PROPOSED

MARGATE, KENT CT9 1PP E mark@meme.ie sonya@meme.ie www.memearchitects.com

REV DATE DESCRIPTION

FOR PLANNING PURPOSES ONLY MATERIAL FINISHES

MATCH EXISTING

GLASS GUARDING 9 GLASS GUARDING

- 1 SLATE TO MATCH EXISTING 2 HIGH PERFORMANCE FLAT ROOF MEMBRANE

THIS DRAWING MUST NOT BE SCALED.

- (COLOUR DARK GREY)

- 5 TIMBER CLADDING TO MATCH EXISTING

6 HIGH PERFORMANCE SINGLE PLY MEMBRANE 7 DOUBLE GLAZED WINDOW / DOOR SYSTEM TO

8 DOUBLE GLAZED WINDOW / DOOR SYSTEM WITH

3 VELUX ROOFLIGHT, BLACK FRAMED

4 PAINTED RENDER