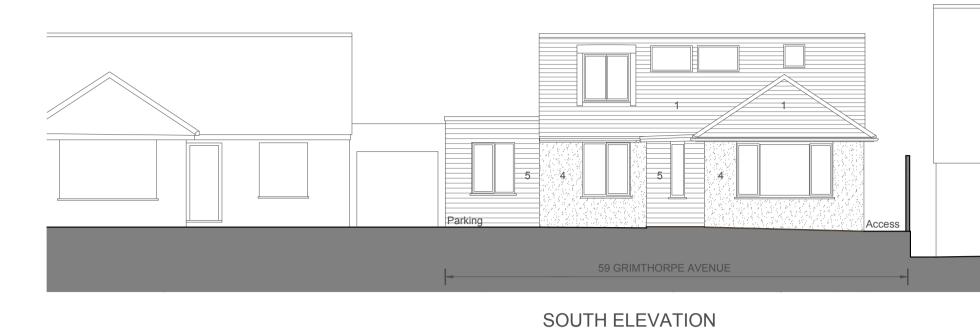

## TITLE ELEVATIONS + SECTIONS AS PROPOSED

MARGATE, KENT CT9 1PP E mark@meme.ie sonya@meme.ie www.memearchitects.com

REV DATE DESCRIPTION

FOR PLANNING PURPOSES ONLY MATERIAL FINISHES

MATCH EXISTING

GLASS GUARDING 9 GLASS GUARDING

- 1 SLATE TO MATCH EXISTING 2 HIGH PERFORMANCE FLAT ROOF MEMBRANE

THIS DRAWING MUST NOT BE SCALED.

- (COLOUR DARK GREY)

- 5 TIMBER CLADDING TO MATCH EXISTING

6 HIGH PERFORMANCE SINGLE PLY MEMBRANE 7 DOUBLE GLAZED WINDOW / DOOR SYSTEM TO

8 DOUBLE GLAZED WINDOW / DOOR SYSTEM WITH

3 VELUX ROOFLIGHT, BLACK FRAMED

4 PAINTED RENDER