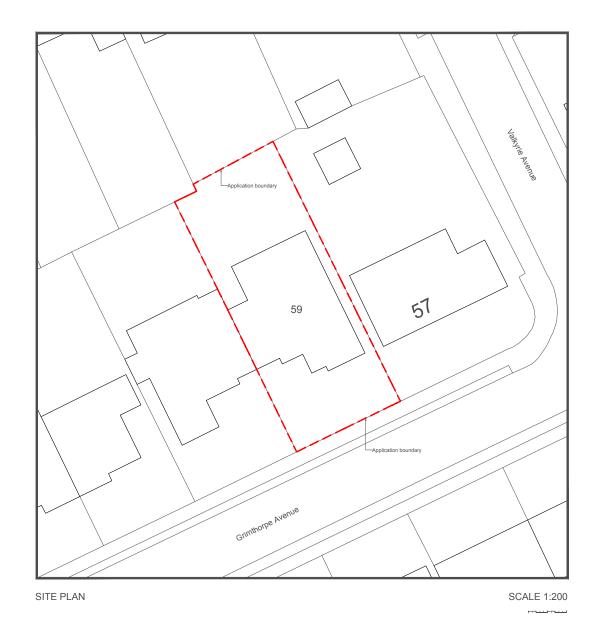

SITE + LOCATION PLAN AS EXISTING

59 GRIMTHORPE AVENUE, WHITSTABLE KENT CT5 4PY

KIRSTIE MACDONALD + STEVE COGGIN

| PROJECT No.       | DRAWING NO. | REV                     | CHKD |
|-------------------|-------------|-------------------------|------|
| 1136              | 04 105      |                         |      |
| SCALE             | DATE        | PROJECT STATUS Planning |      |
| 1:200 + 1250 @ A1 | Feb 2024    |                         |      |