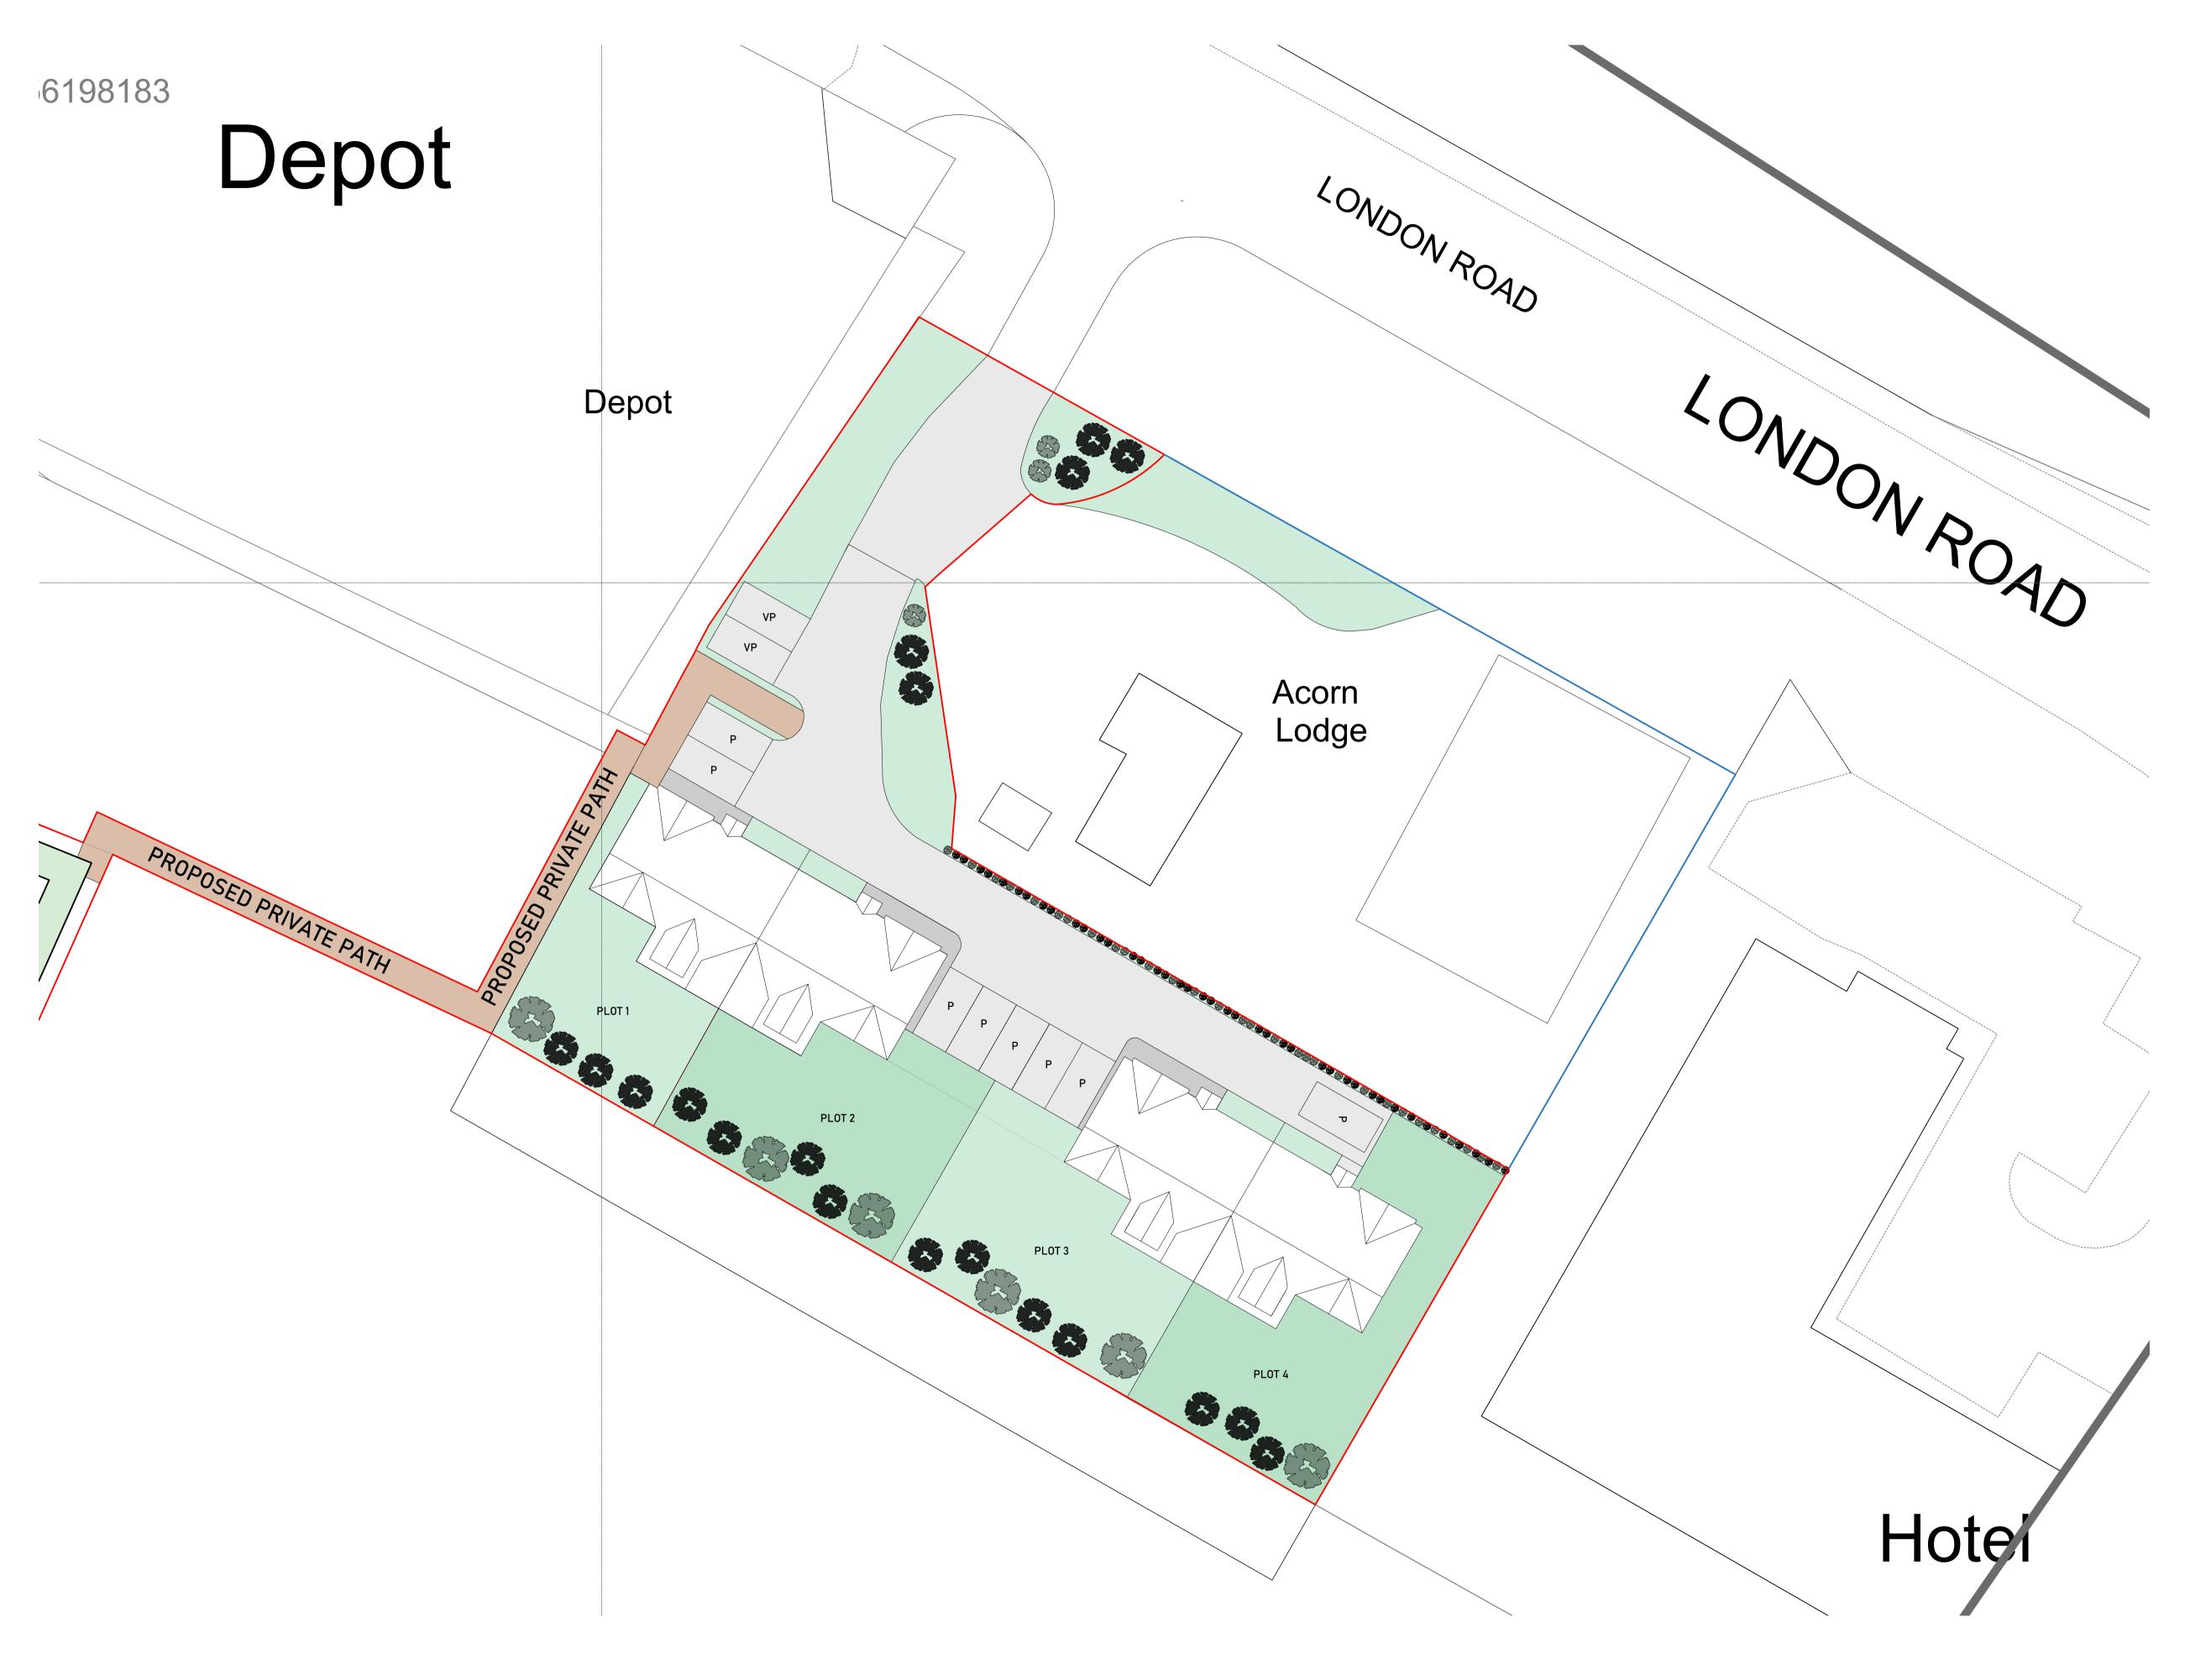

## STAGE

LAWFUL DEVELOPMENT PLANNING APPLICATION CONDITIONS BUILDING CONTROL AS-BUILT

4NO NEW BUILD DWELLINGS CREATION OF NEW FOOTPATH

| DRAWING NUMBER | 0AKPL-04S2 |
|----------------|------------|
| DATE           | 20/03/2024 |
| SCALE          | 1:200 @ A1 |
| SHEET NUMBER   | 1 of 1     |
| DRAWN BY       | HD         |
| REVISION       |            |

### ADDRESS

PROPOSED SITE PLAN 1:200 SCALE 1:200 0 5 2 4 6 8 10 12 14 16 18 20 [m]

**ACORN LODGE** LONDON ROAD FLAMSTEAD

# DRAWING TITLE

PROPOSED SITE PLAN 1:200

OAKWOOD PLANNING & DESIGN LTD

CRN: 14467585 TEL: 07947 497352 MAIL: PLANNING@OAKWOODPLANS.CO.UK