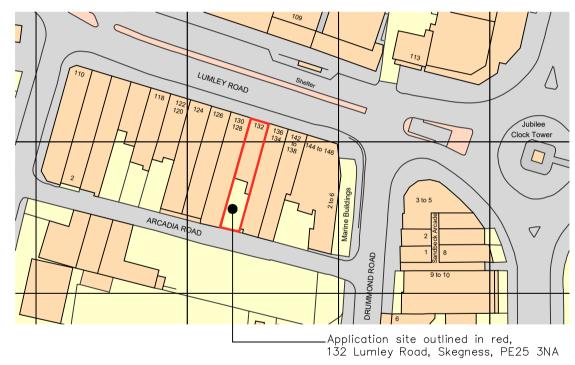

**Revisions** 

Client

Mr N Iabal

Project

Alterations and Modifications

Δddres

132 Lumley Road, Skegness

Drawing

Site Location Plan

Scale/Document Size

1:1250 @ A4

Date

February 2024

Drawing No.

19151/24/01