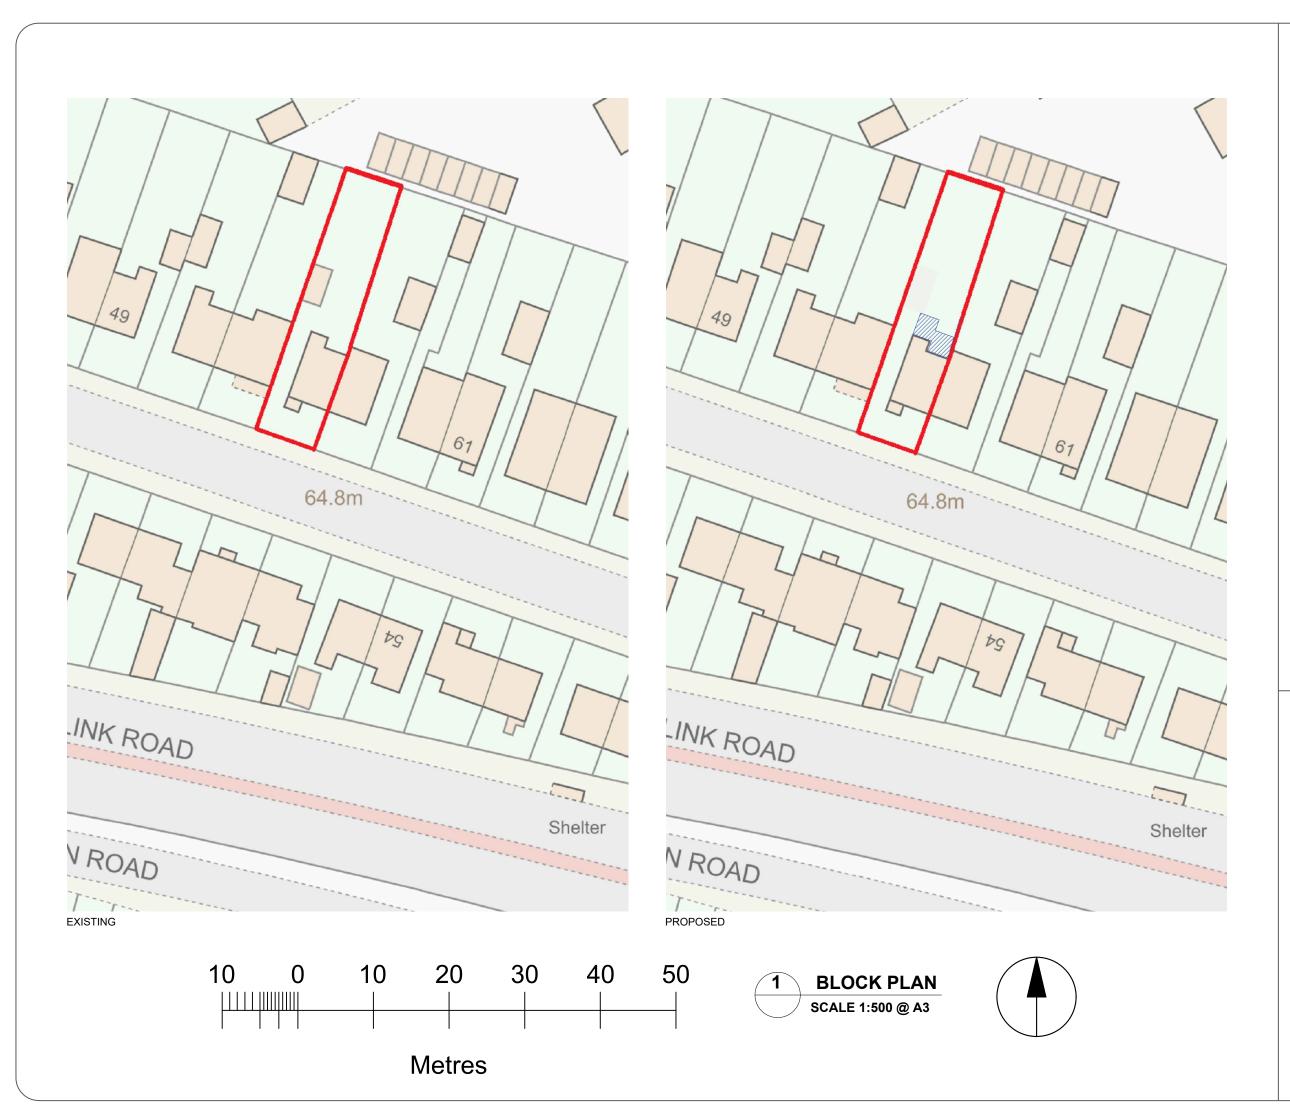

The copyright of this drawing is held by ALL1HOUSE. No unauthorized use or copies are permitted without our consent.

www.all1house.com Phone: 020 71128214

Project Title

Proposed 3m Single-Storey Rear Extension

Project Address

@55 Wades Rd, Filton, Bristol, BS34 7EB

| Drawing Title   |       |               |
|-----------------|-------|---------------|
|                 |       |               |
| BLOCK PLAN      |       |               |
| Scale           |       | . –           |
| 1:500           |       | A3            |
| Date 20/02/2024 | Drawn | Checked<br>SZ |