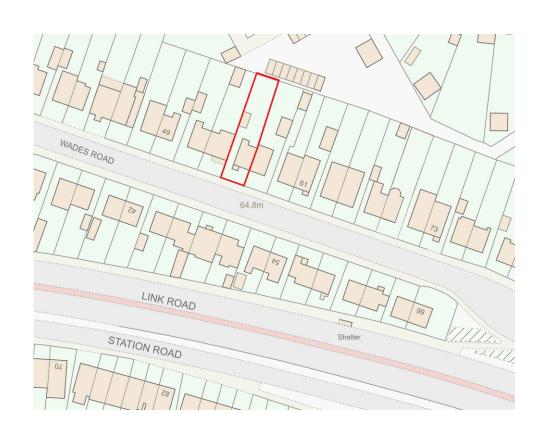

**SITE LOCATION PLAN** SCALE 1:1250 @ A3

www.all1house.com Phone: 020 71128214

Project Title

Proposed 3m Single-Storey Rear Extension

Project Address

@55 Wades Rd, Filton, Bristol, BS34 7EB

## SITE LOCATION PLAN

| Scale           |       | ۸ 7           |
|-----------------|-------|---------------|
| 1:1250          |       | A3            |
| Date 20/02/2024 | Drawn | Checked<br>SZ |
| Drawing No.     |       | Rev           |
| A1H 24/WR/001   |       | 00            |