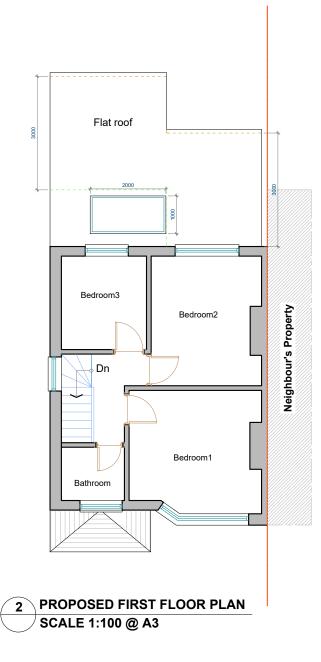

SCALE 1:100 @ A3

General Notes: - 🔶 All dimensions are in millimeters unless noted otherwise. All dimensions to be verified on site. For any discrepancies and omissions, it is recipient's responsibility to verify the same specifically with the designer. The copyright of this drawing is held by ALL1HOUSE. No unauthorized use or copies are permitted without our consent. Neighbour's Property www.all1house.com Phone: 020 71128214 Client Project Title Proposed 3m Single-Storey Rear Extension Project Address @55 Wades Rd, Filton, Bristol, BS34 7EB Drawing Title PROPOSED DRAWINGS Scale Α3 1:100 Date Drawn 20/02/2024 Checked SZ Drawing No. Rev A1H 24/WR/005 00 10M