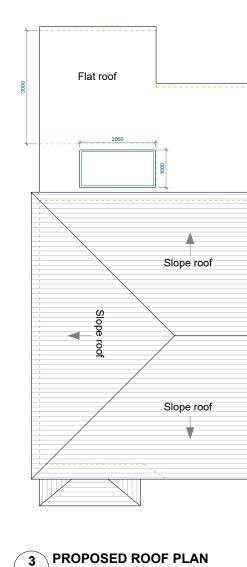

SCALE 1:100 @ A3

General Notes: - 🔶 All dimensions are in millimeters unless noted otherwise. All dimensions to be verified on site. For any discrepancies and omissions, it is recipient's responsibility to verify the same specifically with the designer. The copyright of this drawing is held by ALL1HOUSE. No unauthorized use or copies are permitted without our consent. Neighbour's Property www.all1house.com Phone: 020 71128214 Client Project Title Proposed 3m Single-Storey Rear Extension Project Address @55 Wades Rd, Filton, Bristol, BS34 7EB Drawing Title PROPOSED DRAWINGS Scale Α3 1:100 Date Drawn 20/02/2024 Checked SZ Drawing No. Rev A1H 24/WR/005 00 10M