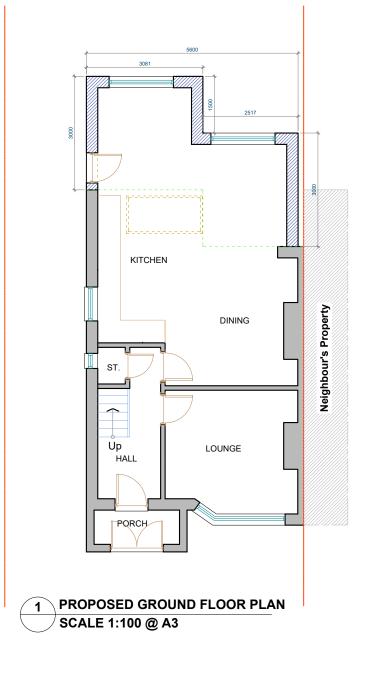

SCALE 1:100 @ A3

General Notes: - 🔶 All dimensions are in millimeters unless noted otherwise. All dimensions to be verified on site. For any discrepancies and omissions, it is recipient's responsibility to verify the same specifically with the designer. The copyright of this drawing is held by ALL1HOUSE. No unauthorized use or copies are permitted without our consent. Neighbour's Property www.all1house.com Phone: 020 71128214 Client Project Title Proposed 3m Single-Storey Rear Extension Project Address @55 Wades Rd, Filton, Bristol, BS34 7EB Drawing Title PROPOSED DRAWINGS Scale Α3 1:100 Date Drawn 20/02/2024 Checked SZ Drawing No. Rev A1H 24/WR/005 00 10M