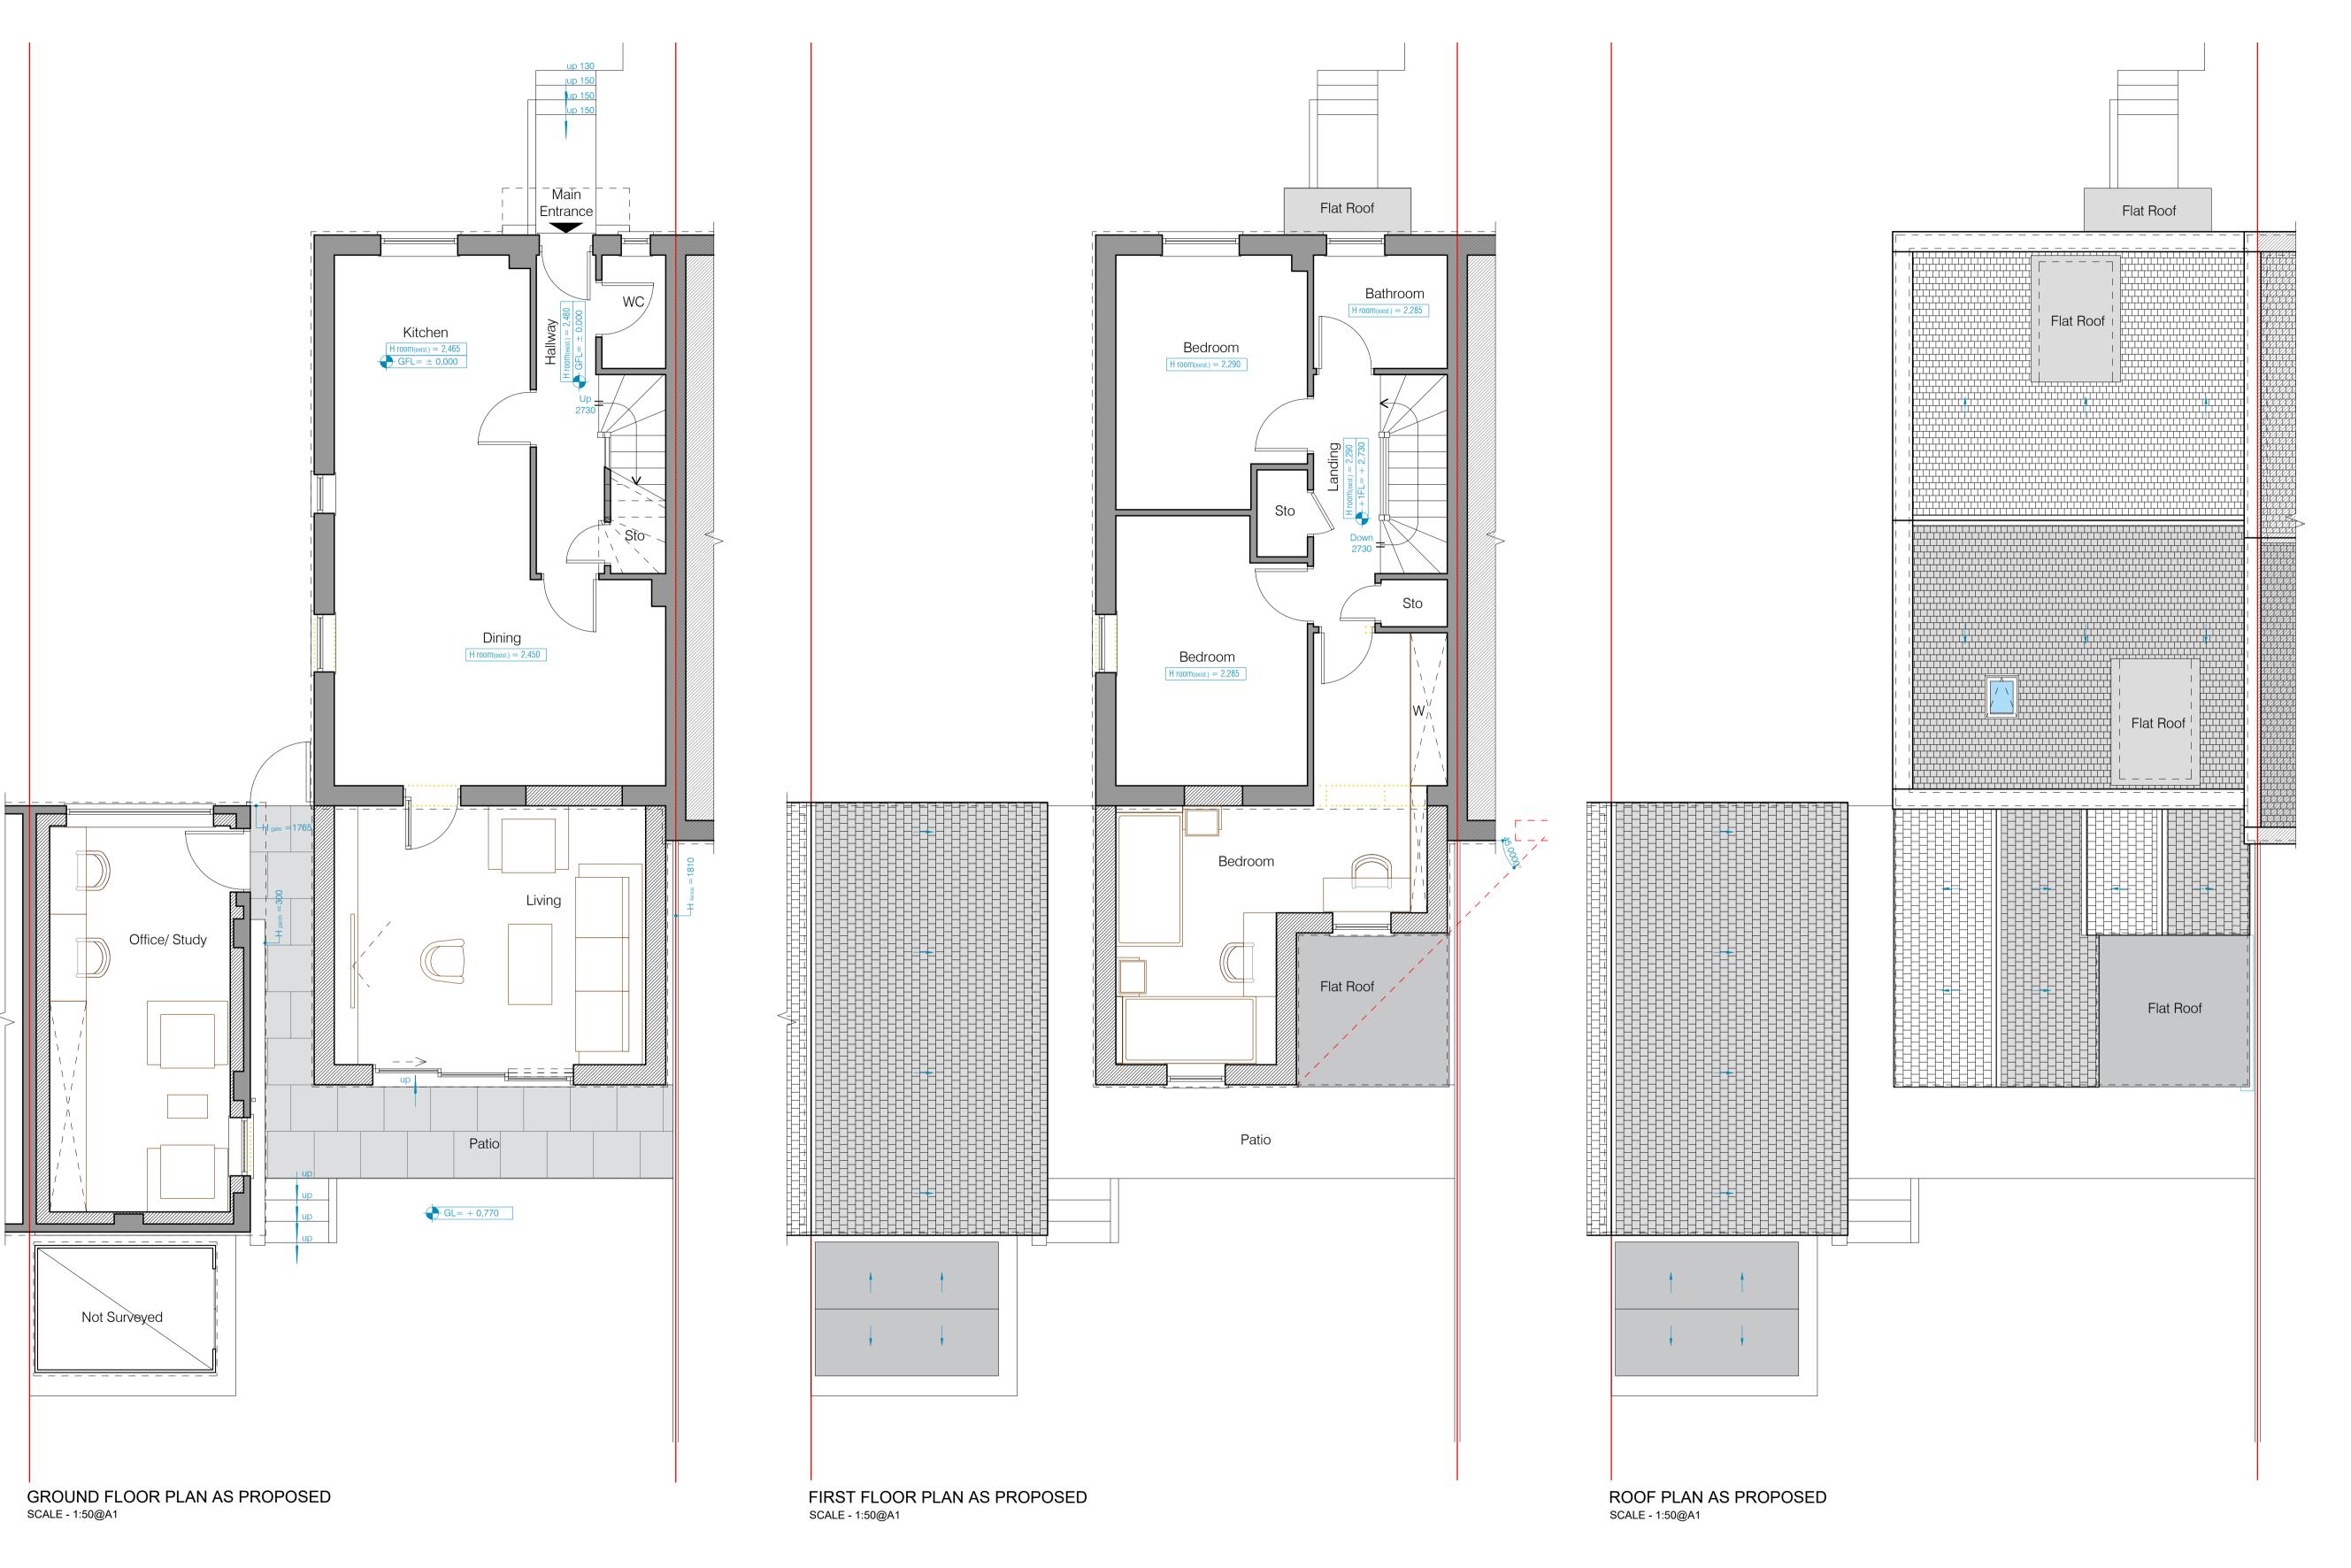

All drawings to be read in conjunction with Structural Engineers' report, which takes precedence over all other specifications.

Main contractor responsible for site safety. 1:50 @ A1 1:100 @ A1 Existing structures Demolished - New structures - Approx. Boundary line G / RG - Gully / Roddable gully SP / SVP - Soil pipe / Soil vent pipe - Inspection chamber Rain water pipe R / TR - Radiator / Towel rail - Approx. levels B 05/03/24 Second Revision A 06/02/24 First Revision 11/01/24 First Issue Rev. Date Revisions architect

Mour Home Extension Specialists PSK Cheltenham Ltd 41 Bath Road Cheltenham GL53 7HQ Tel. 01242 304477 TITLE Mrs. Helen Darch 3 Burford Road Cheltenham GL52 5GL DESCRIPTION Two Storey Extension and Garage Conversion Plans as Proposed SCALE As noted @ A1 08. 03. 24 DRAWN CHECKED PSK EM 870-03B