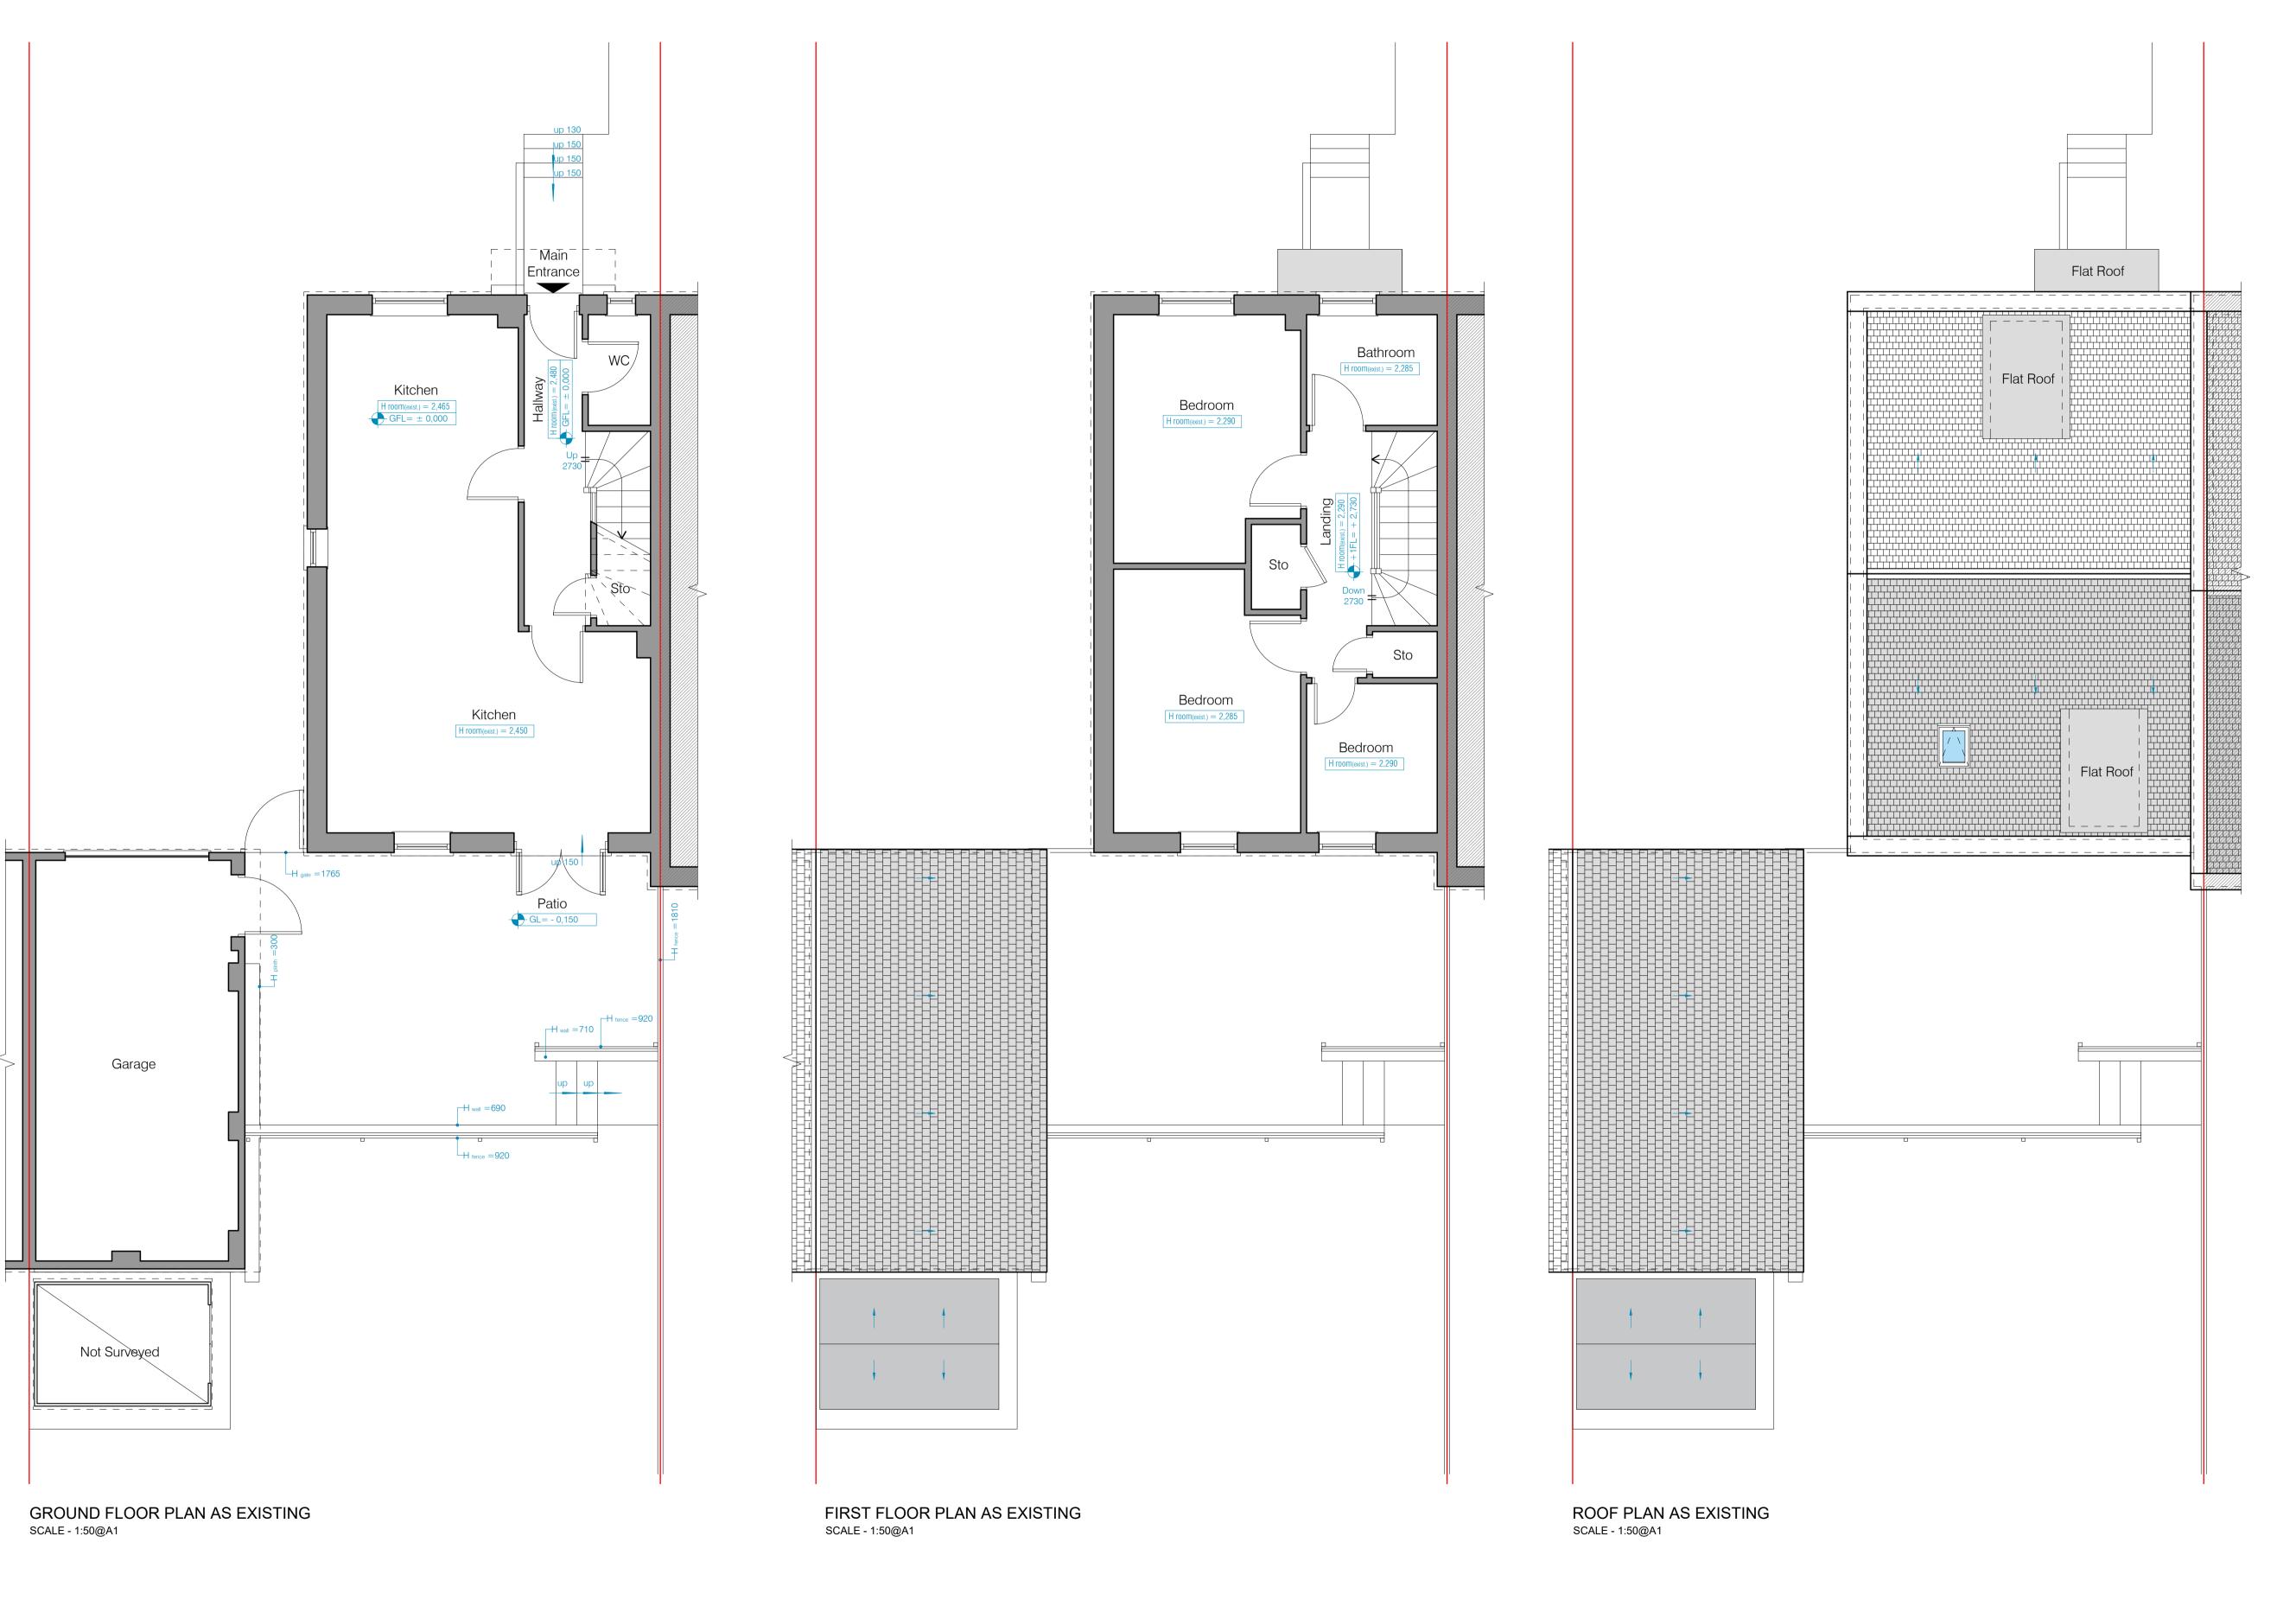

Mour Home Extension Specialists PSK Cheltenham Ltd 41 Bath Road Cheltenham GL53 7HQ Tel. 01242 304477 TITLE Mrs. Helen Darch 3 Burford Road Cheltenham GL52 5GL DESCRIPTION Two Storey Extension and Garage Conversion Plans as Existing SCALE 08. 03. 24 As noted @ A1 DRAWN CHECKED PSK EM 870-01