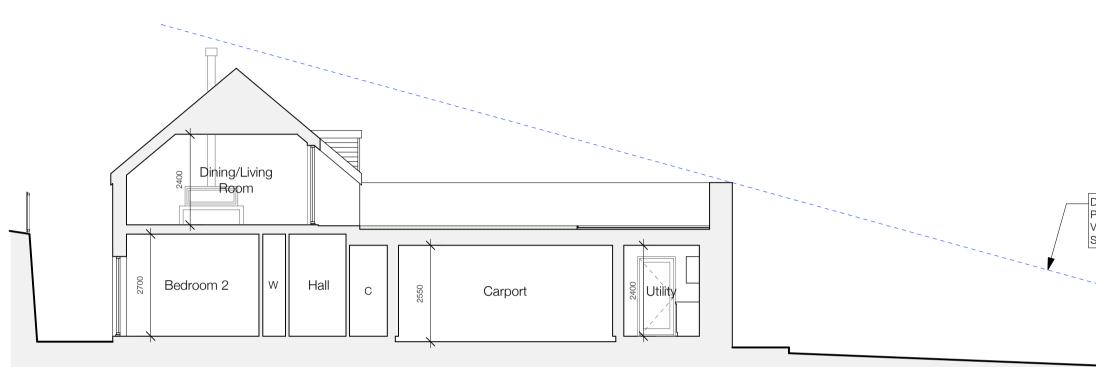

0 2 4 6 8 10 M



Section 1:100



First Floor Plan 1:100 🖉





| L               | Further Planning Info Added                         | 07.03.24 | RG       |  |  |  |
|-----------------|-----------------------------------------------------|----------|----------|--|--|--|
| K               | Solar Panel Arrangement Further Amended             | 19.01.24 | RG       |  |  |  |
| J               | Solar Panel Arrangement Amended                     | 12.01.24 | RG       |  |  |  |
| Н               | Boundary Fence and Solar Panels Further Detailed    | 08.01.24 | RG       |  |  |  |
| G               | Additional Minor Changes Added                      | 30.11.23 | RG       |  |  |  |
| F               | Additional Window Added                             | 27.11.23 | RG       |  |  |  |
| Е