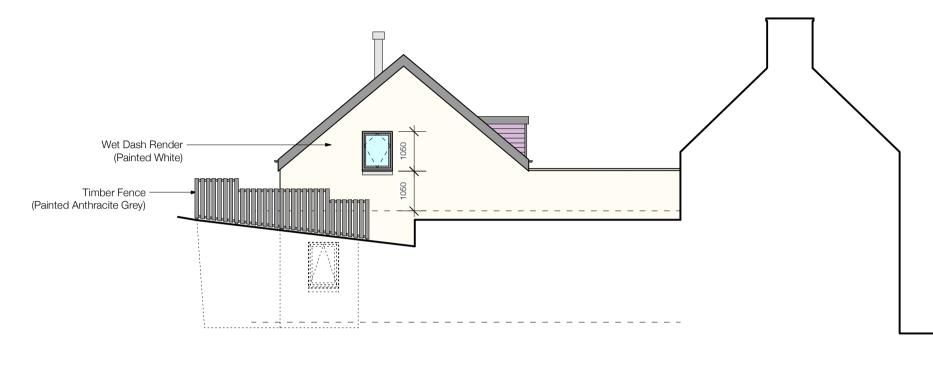

0 2 4 6 8 10 M



Section 1:100



First Floor Plan 1:100 🖉





| L               | Further Planning Info Added                         | 07.03.24 | RG       |  |  |  |
|-----------------|-----------------------------------------------------|----------|----------|--|--|--|
| K               | Solar Panel Arrangement Further Amended             | 19.01.24 | RG       |  |  |  |
| J               | Solar Panel Arrangement Amended                     | 12.01.24 | RG       |  |  |  |
| Н               | Boundary Fence and Solar Panels Further Detailed    | 08.01.24 | RG       |  |  |  |
| G               | Additional Minor Changes Added                      | 30.11.23 | RG       |  |  |  |
| F               | Additional Window Added                             | 27.11.23 | RG       |  |