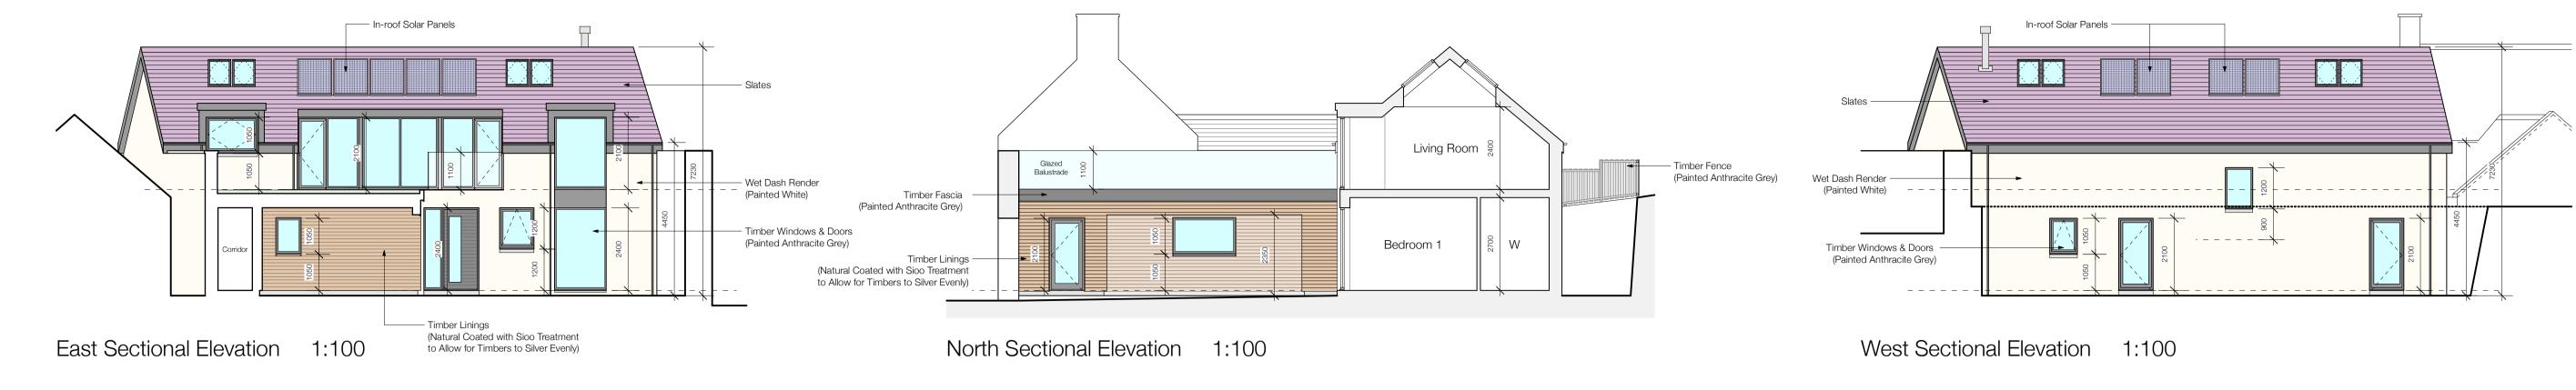

0 2 4 6 8 10 M



Section 1:100



First Floor Plan 1:100 🖉





| L               | Further Planning Info Added                         | 07.03.24 | RG       |  |  |  |
|-----------------|-----------------------------------------------------|----------|----------|--|--|--|
| K               | Solar Panel Arrangement Further Amended             | 19.01.24 | RG       |  |  |  |
| J               | Solar Panel Arrangement Amended                     | 12.01.24 | RG       |  |  |  |
| Н               | Boundary Fence and Solar Panels Further Detailed    | 08.01.24 | RG       |  |  |  |
| G               | Additional Minor Changes Added                      | 30.11.23 | RG       |  |  |  |
| F               | Additional Window Added                             | 27.11.23 | RG       |