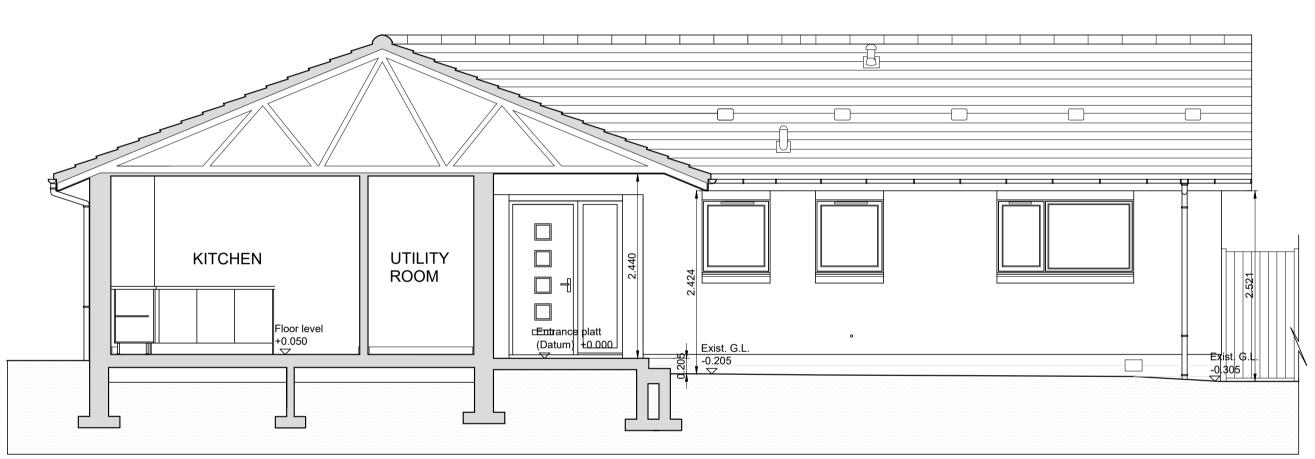

Survey Su

Side (West) Elevation

SCALE 1:50 @ A1

Section A-A

Existing Elevations & Sections

Section B-B

Basecourse:
Buff coloured textured synthetic stone

Main Walls:
Buff coloured textured synthetic stone with smooth buff coloured lintels
White/off white Drydash roughcast