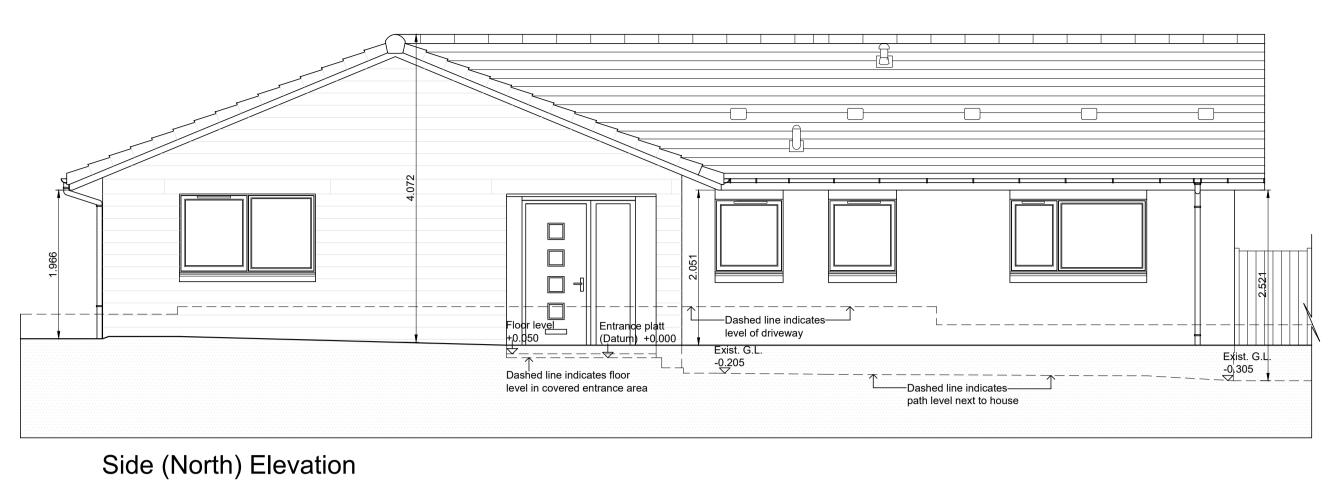

Survey Su

Side (West) Elevation

SCALE 1:50 @ A1

Section A-A

Existing Elevations & Sections

Section B-B

Basecourse:
Buff coloured textured synthetic stone

Main Walls:
Buff coloured textured synthetic stone with smooth buff coloured lintels
White/off white Drydash roughcast