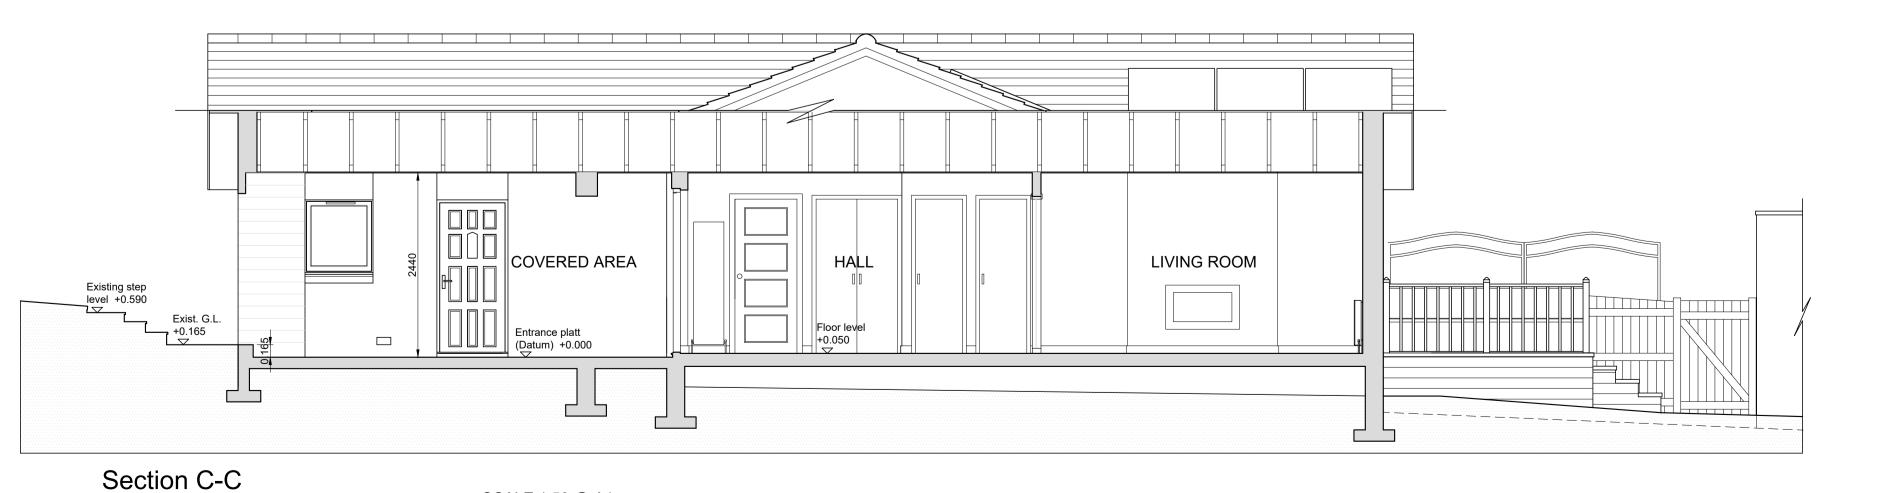

Survey Su

Side (West) Elevation

SCALE 1:50 @ A1

Section A-A

Existing Elevations & Sections

Section B-B

Basecourse:
Buff coloured textured synthetic stone

Main Walls:
Buff coloured textured synthetic stone with smooth buff coloured lintels
White/off white Drydash roughcast