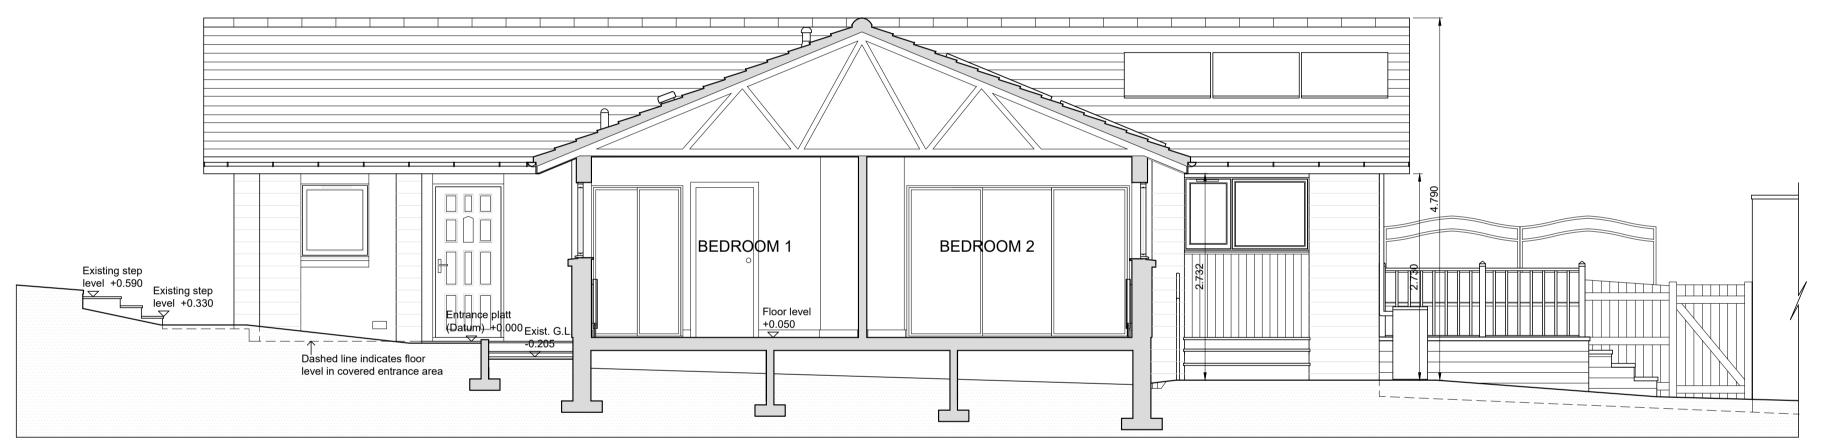

Survey Su

Side (West) Elevation

SCALE 1:50 @ A1

Section A-A

Existing Elevations & Sections

Section B-B

Basecourse:
Buff coloured textured synthetic stone

Main Walls:
Buff coloured textured synthetic stone with smooth buff coloured lintels
White/off white Drydash roughcast