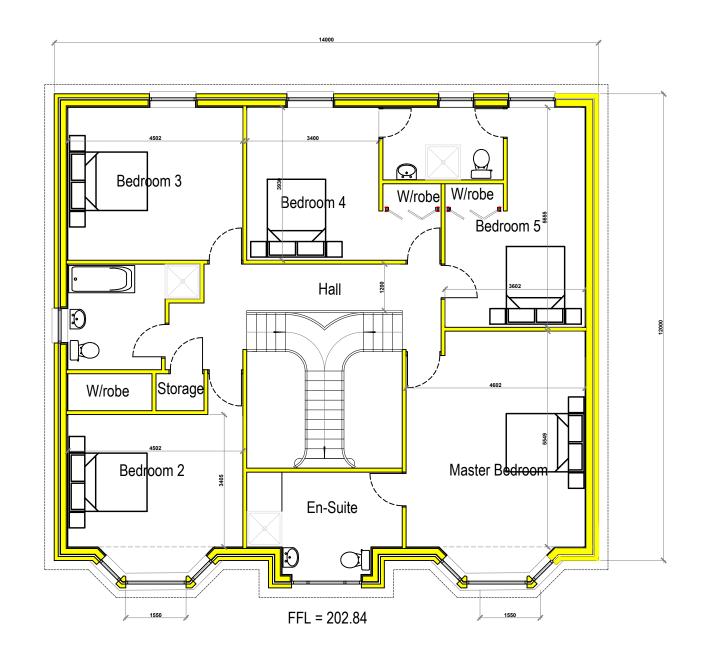

Proposed Fist Floor Plan 1:100

1:20- 0 200mm 400mm 600mm 800mm 1000 1200 1400 1600 1800 2000 1:100- 0 1m 2m 3m 4m 5m 6m 7m 8m 9m 10m 1:50- 0 1m 2m 3m 4m 5m 4m 5m 1:5- 0 100mm 200mm 300mm 400mm 500mm

Planning Approval

Revision

A Drawing updated

Stephen McPhee

Project Title
Proposed Detached Houses
Rosehall Road
Shotts
ML7 4AH

Drawing Title
First Floor Plan As Proposed

Architectural Design Ltd
Complete Bespoke Architectural Services