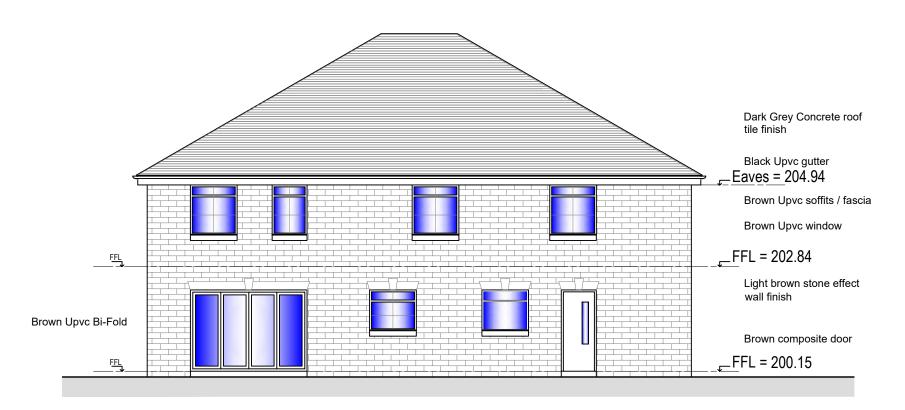

Proposed Rear North Elevation 1:100

Proposed Front South Elevation 1:100

|        | 1111         |    |    | $\Pi\Pi\Pi\Pi$ |    |  | Ш     | $\Pi\Pi\Pi\Pi$ |       |    | +1111 |      | $\Pi\Pi\Pi$ | 11111 | 1111  |      |  | . 11111 |       | +++++ |  |
|--------|--------------|----|----|----------------|----|--|-------|----------------|-------|----|-------|------|-------------|-------|-------|------|--|---------|-------|-------|--|
| 1:20-  | :20- 0 200mn |    |    | n 400mm        |    |  | 600mm |                | 800mm |    | 0     | 1200 |             | 1400  |       | 1600 |  | 180     | 0     | 2000  |  |
| 1:100- | ò            | 1r | 1m |                | 2m |  | 3m    |                | 4m    |    | n     | 6m   |             | 7m    |       | 8m   |  | 9m      |       | 10m   |  |
|        |              |    |    |                |    |  |       |                |       |    |       |      |             |       |       |      |  |         |       |       |  |
| 1:50-  | 0            |    |    | 1n             | n  |  | 2m    |                |       | 3m |       |      | 4m          |       |       | 5m   |  |         |       |       |  |
| 1:5-   | 0            |    |    | 100n           | nm |  | 200mm |                |       |    | 300mm |      |             |       | 400mm |      |  |         | 500mm |       |  |
|        |              |    |    |                |    |  |       |                |       |    |       |      |             |       |       |      |  |         |       |       |  |