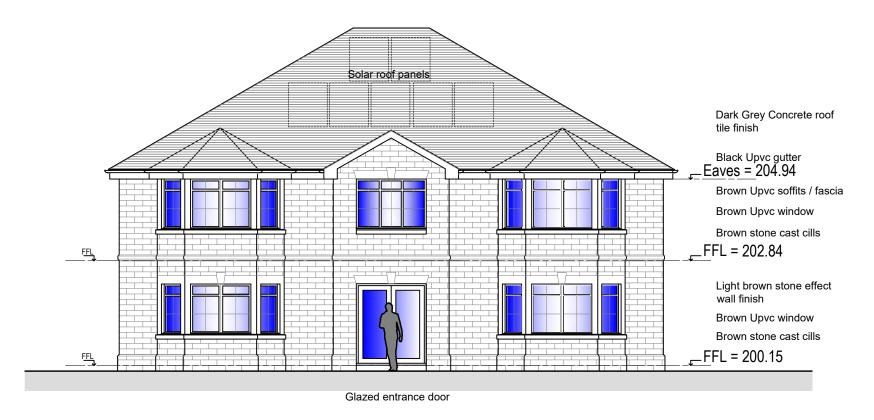

Proposed Rear North Elevation 1:100

Proposed Front South Elevation 1:100

|        | 1111         |    |    | $\Pi\Pi\Pi\Pi$ |    |  | Ш     | $\Pi\Pi\Pi\Pi$ |       |    | +1111 |      | $\Pi\Pi\Pi$ | 11111 | 1111  |      |  | . 11111 |       | +++++ |  |
|--------|--------------|----|----|----------------|----|--|-------|----------------|-------|----|-------|------|-------------|-------|-------|------|--|---------|-------|-------|--|
| 1:20-  | :20- 0 200mn |    |    | n 400mm        |    |  | 600mm |                | 800mm |    | 0     | 1200 |             | 1400  |       | 1600 |  | 180     | 0     | 2000  |  |
| 1:100- | ò            | 1r | 1m |                | 2m |  | 3m    |                | 4m    |    | n     | 6m   |             | 7m    |       | 8m   |  | 9m      |       | 10m   |  |
|        |              |    |    |                |    |  |       |                |       |    |       |      |             |       |       |      |  |         |       |       |  |
| 1:50-  | 0            |    |    | 1n             | n  |  | 2m    |                |       | 3m |       |      | 4m          |       |       | 5m   |  |         |       |       |  |
| 1:5-   | 0            |    |    | 100n           | nm |  | 200mm |                |       |    | 300mm |      |             |       | 400mm |      |  |         | 500mm |       |  |
|        |              |    |    |                |    |  |       |                |       |    |       |      |             |       |       |      |  |         |       |       |  |