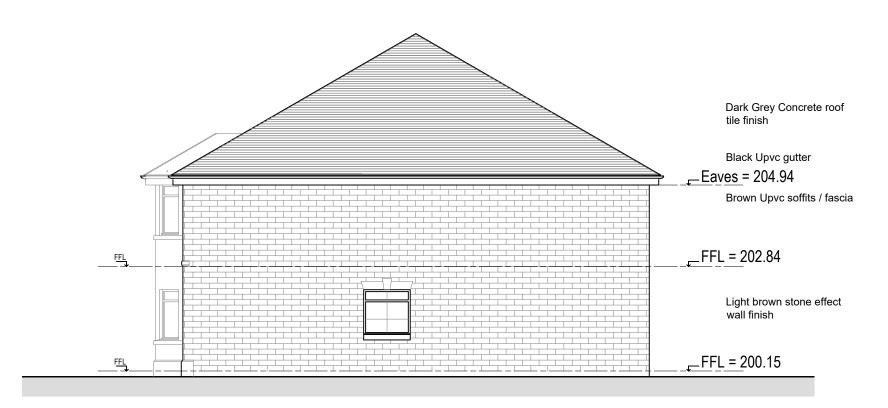

Proposed Gable East Elevation 1:100

Proposed Gable East Elevation 1:100

|        |     |       |             |       |     |             |       |             |       |            |       |         |  |      |       |      |     |       | $\parallel \parallel \parallel \parallel \parallel$ |       |  |
|--------|-----|-------|-------------|-------|-----|-------------|-------|-------------|-------|------------|-------|---------|--|------|-------|------|-----|-------|-----------------------------------------------------|-------|--|
| 1:20-  |     | 200n  | nm 400mm    |       | ım  | 600mm<br>3m |       | 800mm<br>4m |       | 1000<br>5m |       | 1       |  | 1400 |       | 1600 |     | 1800  |                                                     | 2000  |  |
| 1:100- | ò   | 1m    |             | 2m    |     |             |       |             |       |            |       |         |  | 7m   | m 8n  |      | 9   |       | m 10m                                               |       |  |
|        |     |       |             |       |     |             |       |             |       |            |       |         |  |      |       |      |     |       |                                                     |       |  |
| 1:50-  | 0   |       | 1m<br>100mm |       |     |             | 2m    |             |       |            | 3m    |         |  |      | 4m    |      |     |       |                                                     | 5m    |  |
| 1:5-   | 0   |       |             |       |     |             | 200mm |             |       |            | 300mm |         |  |      | 400mm |      |     |       | 500mm                                               |       |  |
|        | 1 1 | 1 1 1 | 1 1         | 1 1 1 | 1 1 | 1 1 1       | 1 1   | 1 1         | 1 1 1 | 1 1 1      | 1 1   | 1 1 1 1 |  | 1    | 1 1 1 | 1.1  | 1 1 | 1 1 1 | 1 1                                                 | 1 1 1 |  |

02/2023

Revision A Drawing updated

Stephen McPhee

Project Title

Proposed Detached Houses Rosehall Road Shotts ML7 4AH

Prawing Title
Front & Rear Elevations As Proposed

1:1250

June 2022