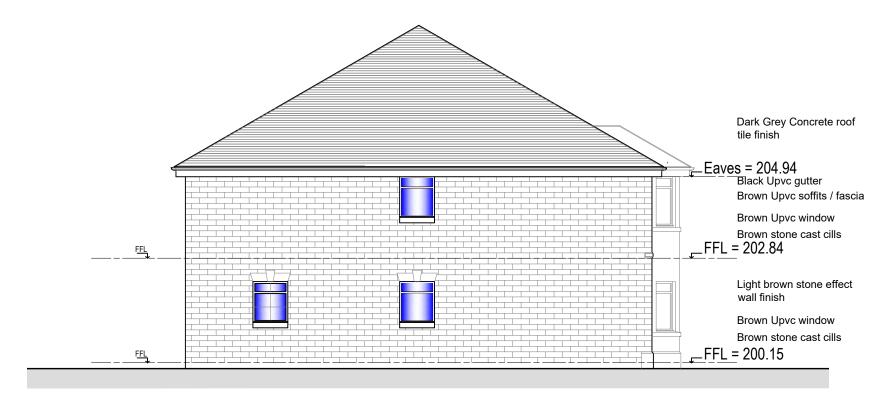

Proposed Gable East Elevation 1:100

Proposed Gable East Elevation 1:100

|        |     |       |             |       |     |             |       |             |       |            |       |         |  |      |       |      |     |       | $\parallel \parallel \parallel \parallel \parallel$ |       |  |
|--------|-----|-------|-------------|-------|-----|-------------|-------|-------------|-------|------------|-------|---------|--|------|-------|------|-----|-------|-----------------------------------------------------|-------|--|
| 1:20-  |     | 200n  | nm 400mm    |       | ım  | 600mm<br>3m |       | 800mm<br>4m |       | 1000<br>5m |       | 1       |  | 1400 |       | 1600 |     | 1800  |                                                     | 2000  |  |
| 1:100- | ò   | 1m    |             | 2m    |     |             |       |             |       |            |       |         |  | 7m   | m 8n  |      | 9   |       | m 10m                                               |       |  |
|        |     |       |             |       |     |             |       |             |       |            |       |         |  |      |       |      |     |       |                                                     |       |  |
| 1:50-  | 0   |       | 1m<br>100mm |       |     |             | 2m    |             |       |            | 3m    |         |  |      | 4m    |      |     |       |                                                     | 5m    |  |
| 1:5-   | 0   |       |             |       |     |             | 200mm |             |       |            | 300mm |         |  |      | 400mm |      |     |       | 500mm                                               |       |  |
|        | 1 1 | 1 1 1 | 1 1         | 1 1 1 | 1 1 | 1 1 1       | 1 1   | 1 1         | 1 1 1 | 1 1 1      | 1 1   | 1 1 1 1 |  | 1    | 1 1 1 | 1.1  | 1 1 | 1 1 1 | 1 1                                                 | 1 1 1 |  |

02/2023

Revision A Drawing updated

Stephen McPhee

Project Title

Proposed Detached Houses Rosehall Road Shotts ML7 4AH

Prawing Title
Front & Rear Elevations As Proposed

1:1250

June 2022