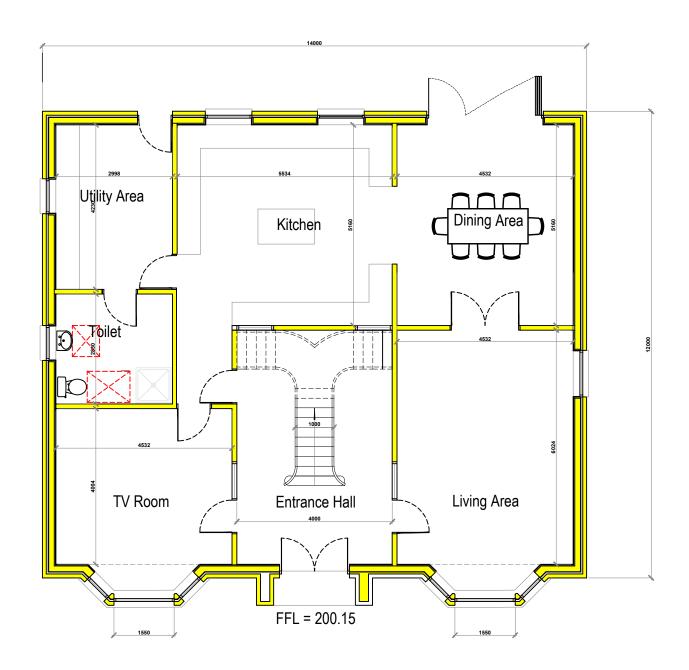

Proposed Ground Floor Plan 1:100

1:100-

The contractor will be held to have examined the site and checked all dimensions and levels before commencing construction work. No assumption should be made without reference to the architect. No dimensions should be scaled from this drawing. Revision A Drawing updated 02/2023

Proposed Detached Houses Rosehall Road Shotts ML7 4AH

Ground Floor Plan As Proposed

5 Cherrybank Walk, Airdrie North Lanarkshire ML6 0HZ

Tel: 01236 769579 Mob: 07770611090 email: george@a1archdesign.co.uk