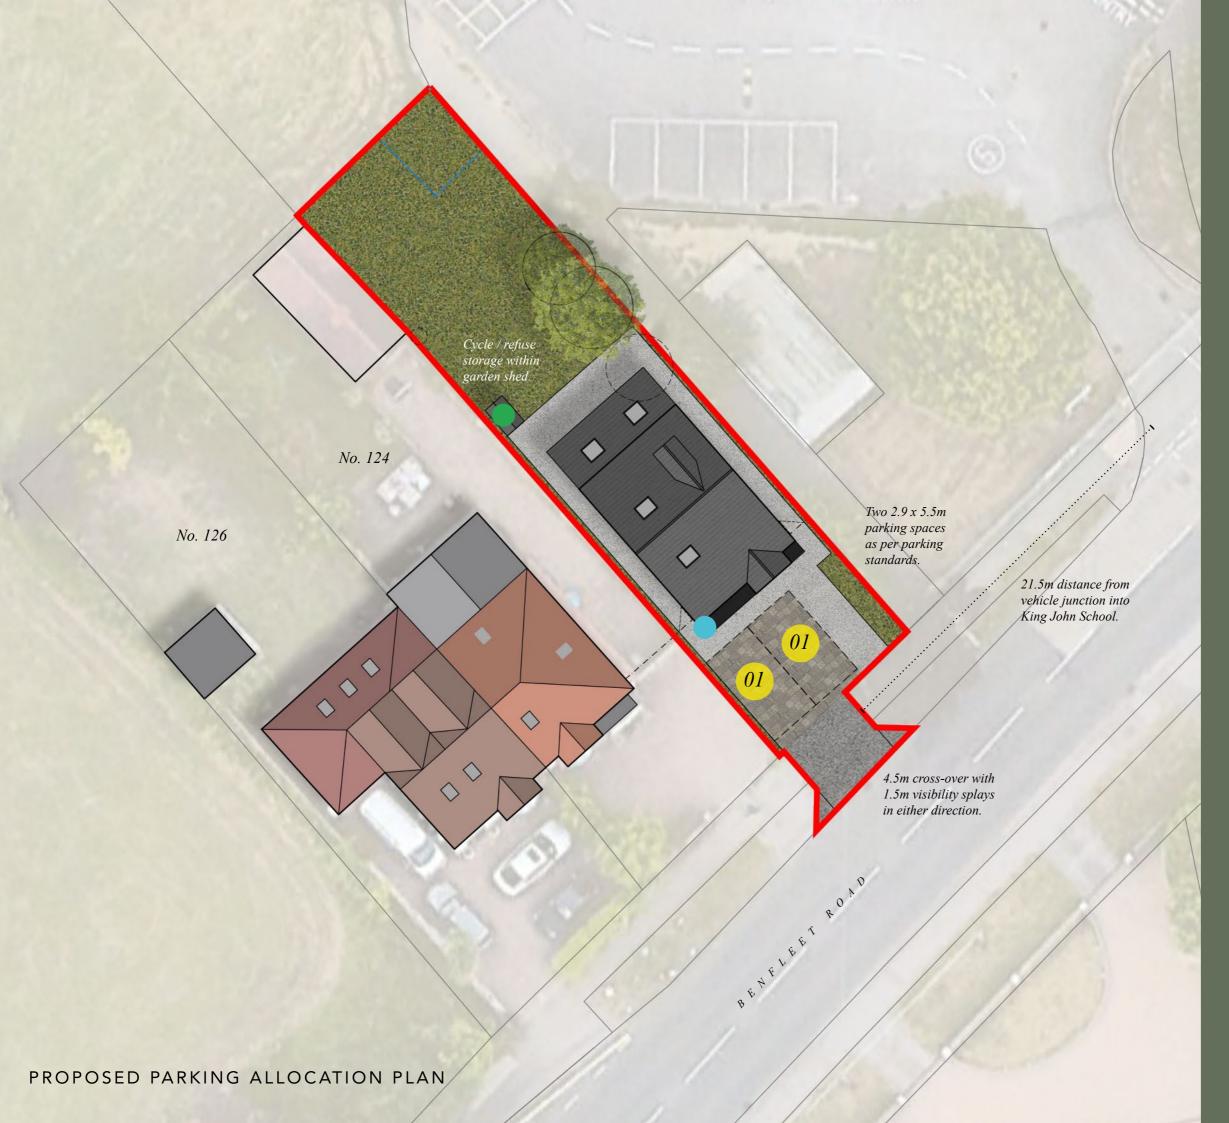

## PARKING SCHEDULE

| NO. | TYPE             |    |
|-----|------------------|----|
| 2   | Allocated spaces | ?? |
| 2   | Cycle parking    |    |
| 1   | EV Charging      |    |
|     |                  |    |

## PROPOSED DWELLING

PROP PARKING ALLOCATION PLAN

IN PROPERTY LTD

LAND ADJACENT 124 BENFLEET ROAD HADLEIGH, BENFLEET ESSEX. SS7 1QH

BA031.301.02 1:200 @ A3 21.03.2024

BARON ARCHITECTS

studio@baronarchitects.com 07999 928 718