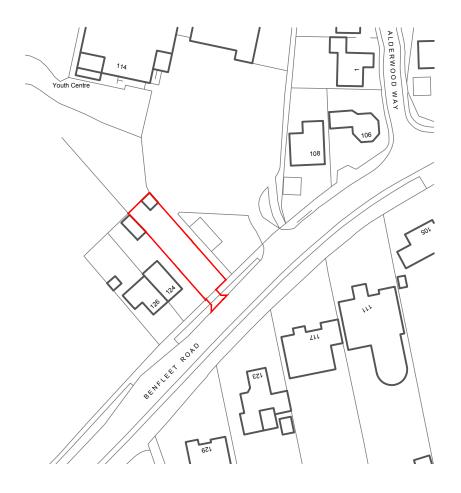

02.

Amended red line boundary.

21.03.2024

## PROPOSED DWELLING

**EXT SITE LOCATION PLAN** 

IN PROPERTY LTD

LAND ADJACENT 124 BENFLEET ROAD HADLEIGH, BENFLEET ESSEX. SS7 1QH

BA031.001.02 1:1250 @ A4 21.03.2024

BARON ARCHITECTS

studio@baronarchitects.com 07999 928 718 www.baronarchitects.com