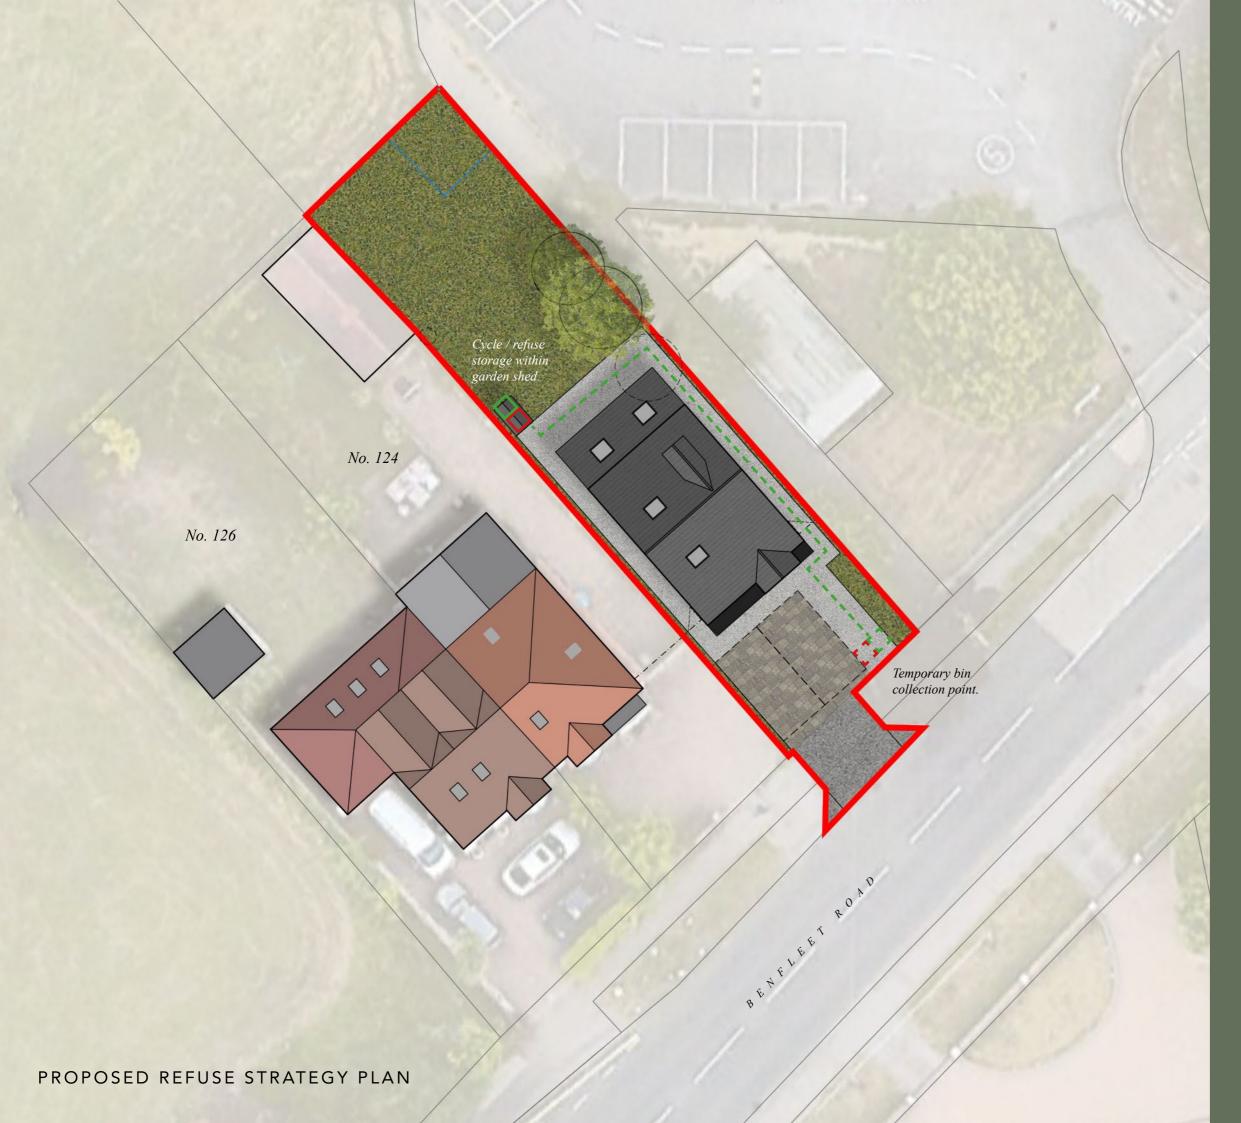

## REFUSE SCHEDULE

| NO. | TYPE                                          |    |
|-----|-----------------------------------------------|----|
| 1   | 360 litre refuse bin<br>(Permanent position)  |    |
| 1   | 360 litre recycling bin (Permanent position)  |    |
| 1   | 360 litre refuse bin<br>(Collection position) | 11 |
| 1   | 360 litre recycling bin (Collection position) |    |

## PROPOSED DWELLING

PROP REFUSE STRATEGY PLAN

IN PROPERTY LTD

LAND ADJACENT 124 BENFLEET ROAD HADLEIGH, BENFLEET ESSEX. SS7 1QH

BA031.302.02 1:200 @ A3 21.03.2024

BARON ARCHITECTS

studio@baronarchitects.com 07999 928 718