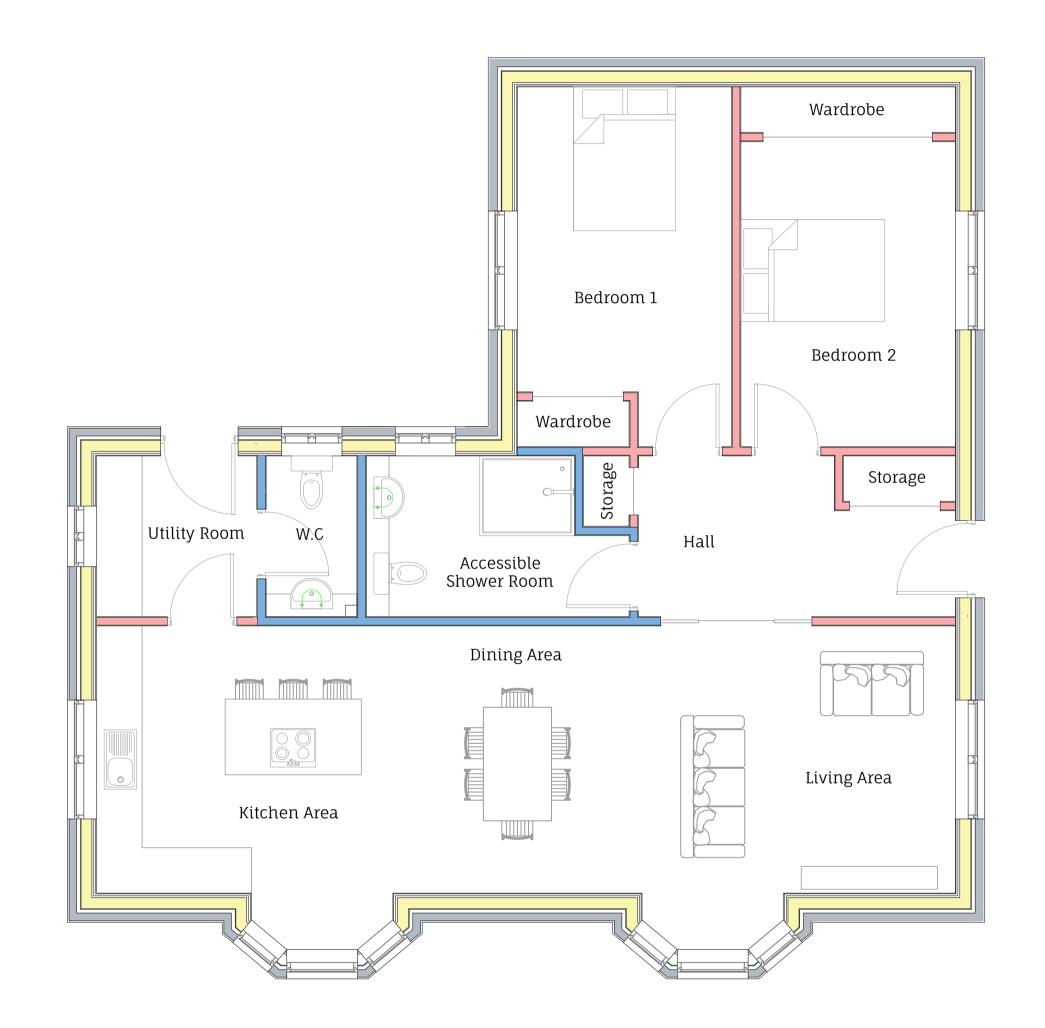

|      | drawing is solely for the purpose of obtaining aning Approval. |
|------|----------------------------------------------------------------|
| This | drawing is NOT suitable for construction.                      |
| Do N | NOT scale this drawing for construction purposes.              |
|      |                                                                |
| Dra  | wing Legend                                                    |
|      | Existing Walls                                                 |
|      | Blockwork                                                      |
|      | Timber Frame with Insulation                                   |
|      | Stone                                                          |
|      | Internal Partitions                                            |
|      |                                                                |

| Month >                    | awn B<br><mark>??</mark>                                                 |
|----------------------------|--------------------------------------------------------------------------|
|                            |                                                                          |
| Project Description        |                                                                          |
| Proposed Ground Floor Plan |                                                                          |
| JDC - ???? - A100 - PL     |                                                                          |
| CRAWFORI architectu        | )                                                                        |
|                            | Project Description  Proposed Ground Floor Plan  JDC - ????? - A100 - PL |