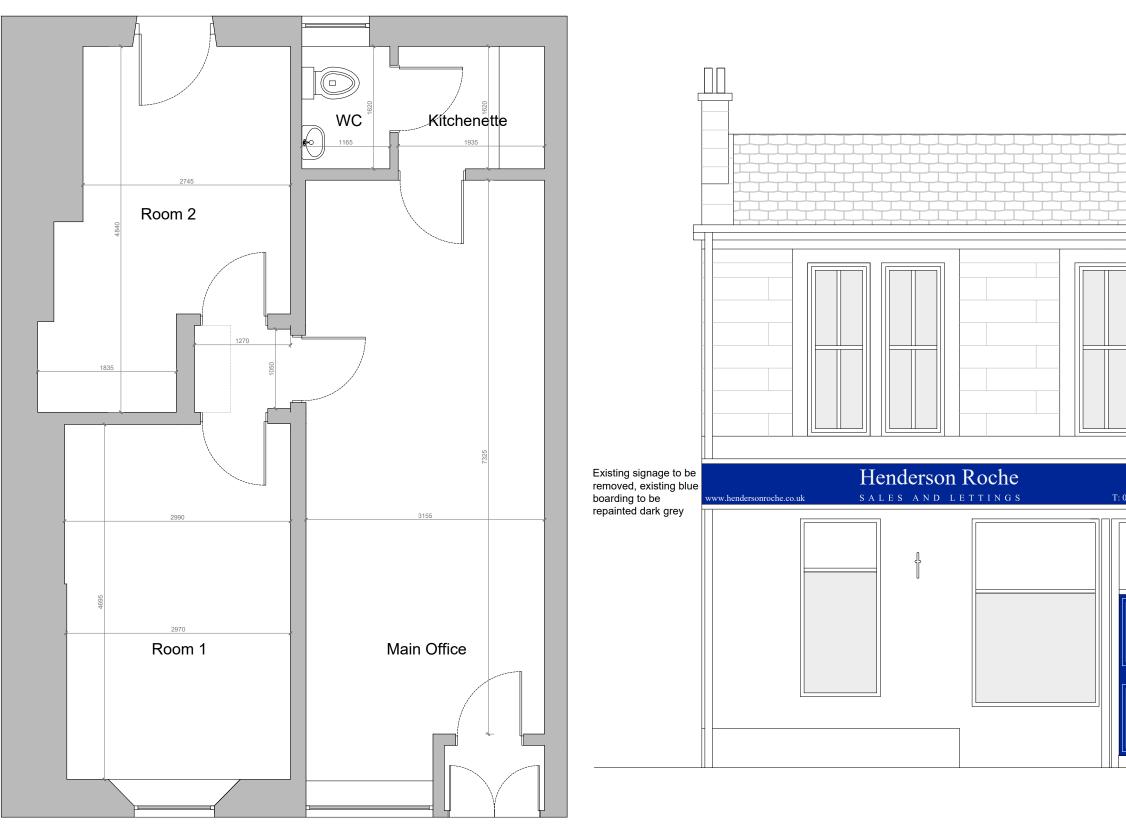

## 68 Bridge Street

Drawing

Existing Floor Plan and Elevation

| Drawing No.<br>Project | Originator          | Level Type R   | ole Num | ber      |
|------------------------|---------------------|----------------|---------|----------|
| ID                     | -                   |                | PL      | _002     |
| Project<br>095         | Scale at A3<br>1:50 | Drawn By<br>JL | Status  | Revision |