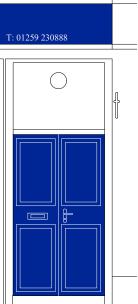

## 68 Bridge Street

Drawing

Existing Floor Plan and Elevation

| Drawing No.<br>Project | Originator          | Level Type R   | ole Num | ber      |
|------------------------|---------------------|----------------|---------|----------|
| ID                     | -                   |                | PL      | _002     |
| Project<br>095         | Scale at A3<br>1:50 | Drawn By<br>JL | Status  | Revision |