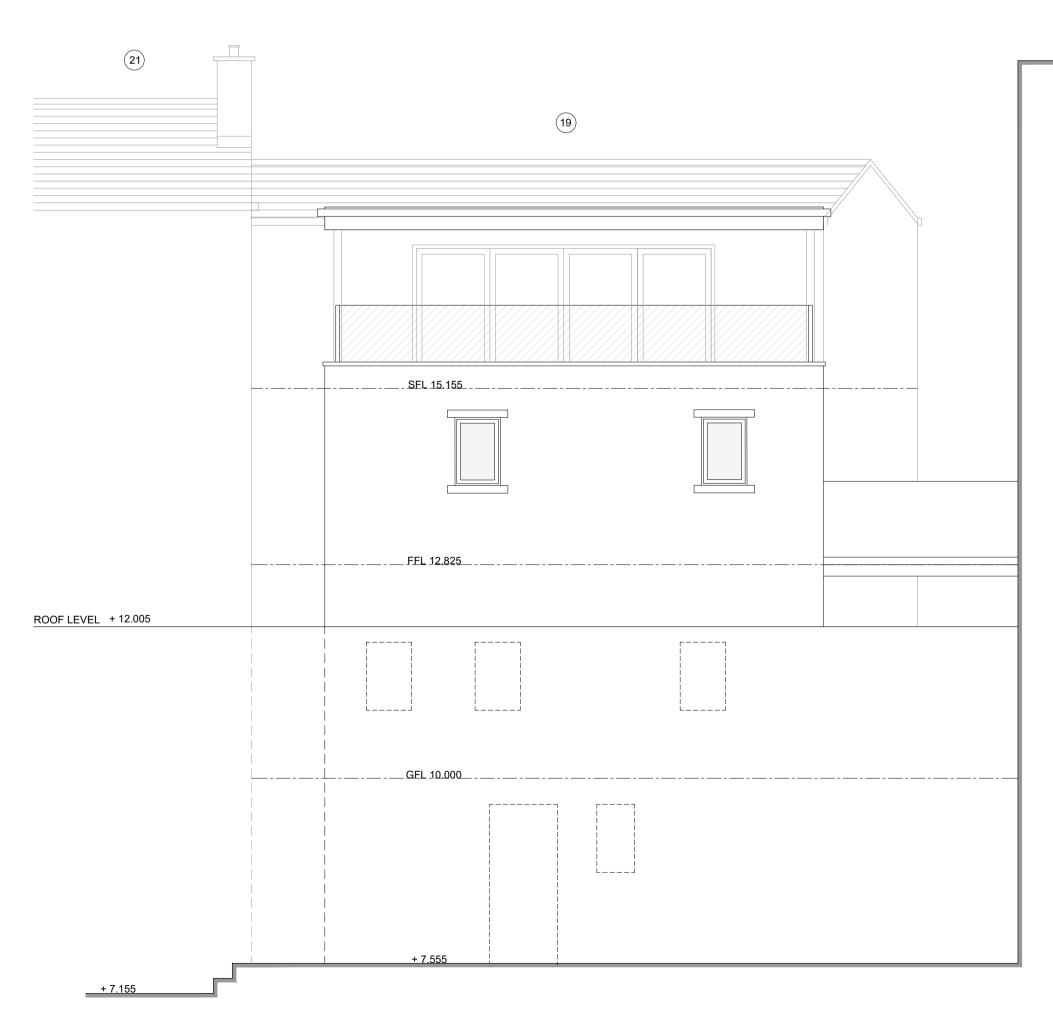

## NORTH WEST ELEVATION (As Proposed)

17

| 0 | .5m | 1m | 1.5m | 2m | 2.5m                                                                                                                                    | 3m     | 3.5m  | 4m | 4.5m | 5 |
|---|-----|----|------|----|-----------------------------------------------------------------------------------------------------------------------------------------|--------|-------|----|------|---|
|   |     |    |      |    | PROPSED                                                                                                                                 | MATERI | ALS : |    |      |   |
|   |     |    |      |    | WALLING MATERIAL -<br>RENDER<br>ROOFING MATERIAL -                                                                                      |        |       |    |      |   |
|   |     |    |      |    |                                                                                                                                         |        |       |    |      |   |
|   |     |    |      |    |                                                                                                                                         |        |       |    |      |   |
|   |     |    |      |    | GRP FLAT ROOF<br>WINDOWS & DOORS -<br>UPVC FRAMED WITH D.G UNITS WITH NATURAL<br>SAWN STONE HEADS & CILLS<br>BI-FOLD DOORS<br>ALUMINIUM |        |       |    |      |   |
|   |     |    |      |    |                                                                                                                                         |        |       |    |      |   |
|   |     |    |      |    |                                                                                                                                         |        |       |    |      |   |
|   |     |    |      |    |                                                                                                                                         |        |       |    |      |   |
|   |     |    |      |    |                                                                                                                                         |        |       |    |      |   |
|   |     |    |      |    | RAINWATER GOODS -<br>UPVC GUTTERING & FALLPIPES TO MATCH<br>EXISTING                                                                    |        |       |    |      |   |
|   |     |    |      |    |                                                                                                                                         |        |       |    |      |   |