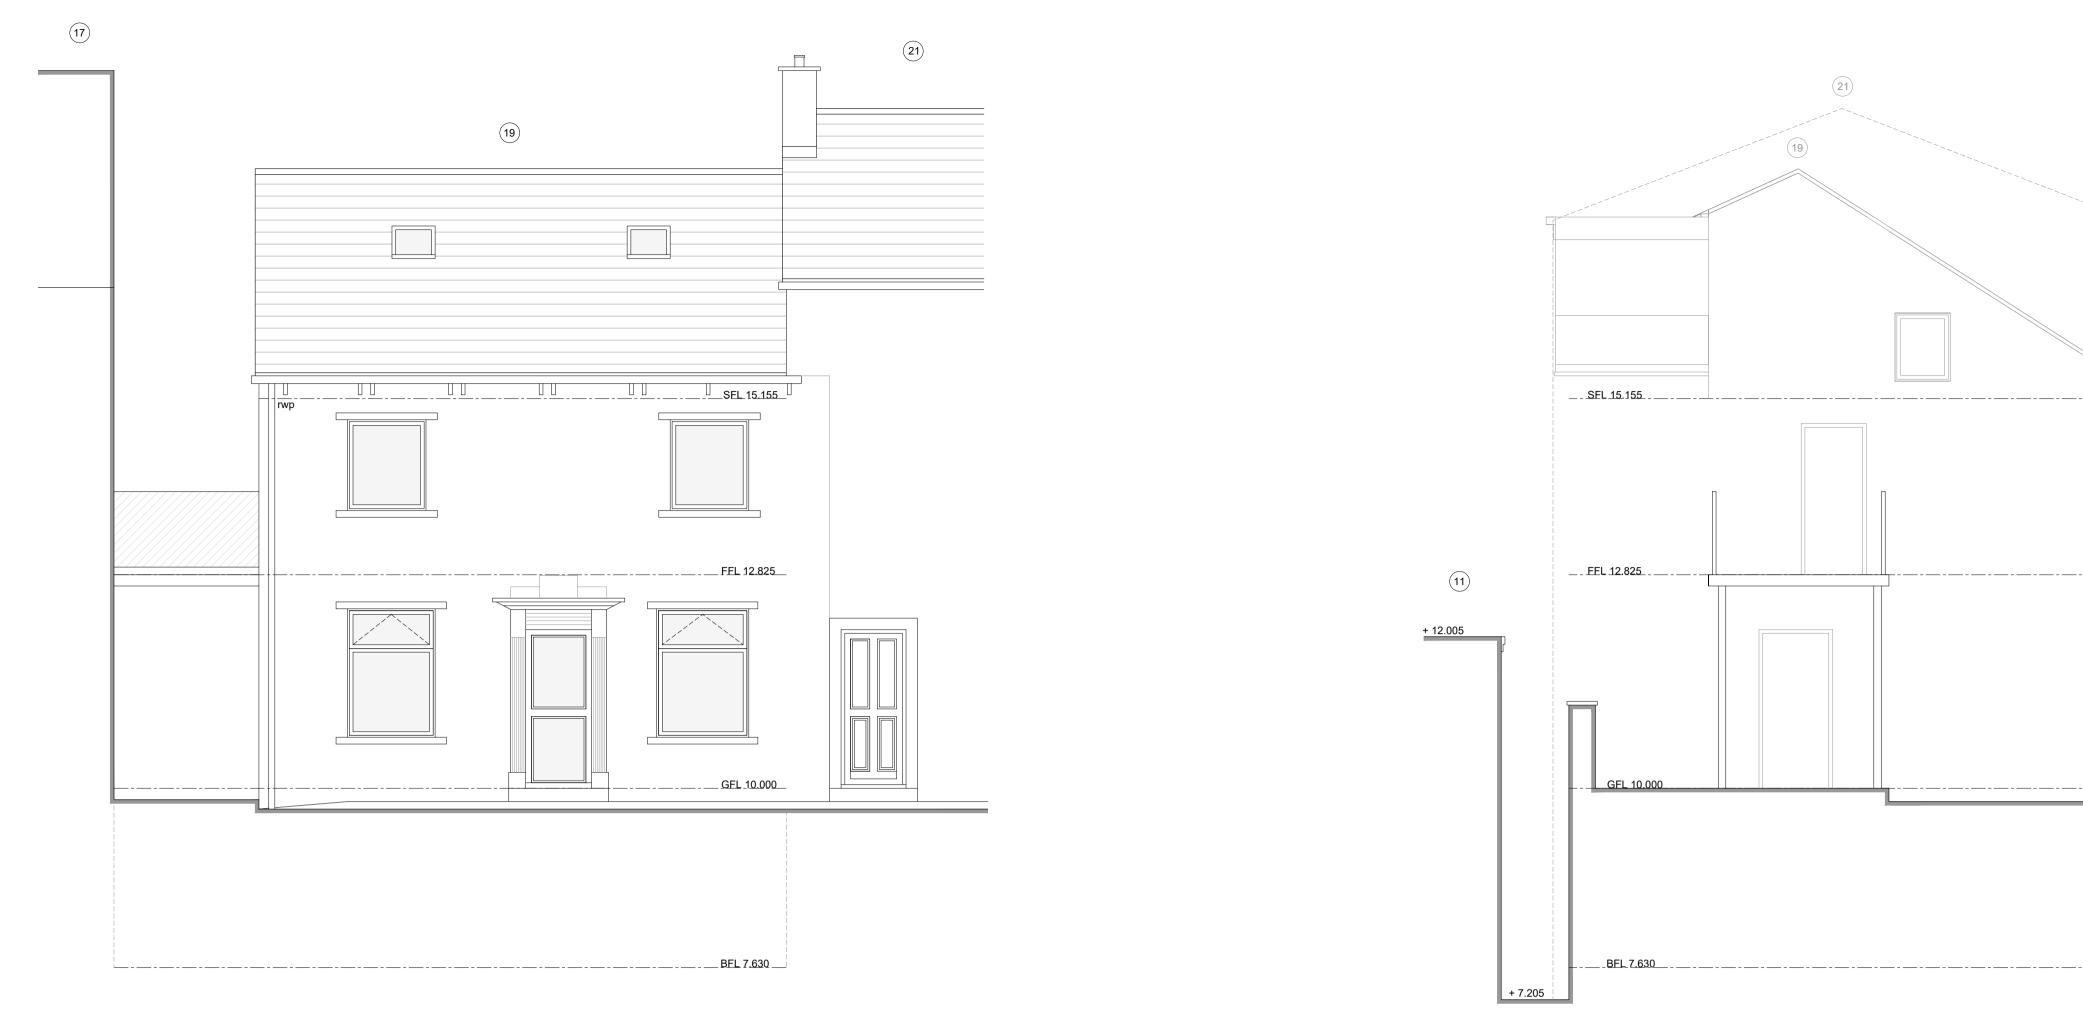

## NORTH WEST ELEVATION (As Proposed)

17

| 0 | .5m | 1m | 1.5m | 2m | 2.5m                                                                                                                                    | 3m     | 3.5m  | 4m | 4.5m | 5 |
|---|-----|----|------|----|-----------------------------------------------------------------------------------------------------------------------------------------|--------|-------|----|------|---|
|   |     |    |      |    | PROPSED                                                                                                                                 | MATERI | ALS : |    |      |   |
|   |     |    |      |    | WALLING MATERIAL -<br>RENDER<br>ROOFING MATERIAL -                                                                                      |        |       |    |      |   |
|   |     |    |      |    |                                                                                                                                         |        |       |    |      |   |
|   |     |    |      |    |                                                                                                                                         |        |       |    |      |   |
|   |     |    |      |    | GRP FLAT ROOF<br>WINDOWS & DOORS -<br>UPVC FRAMED WITH D.G UNITS WITH NATURAL<br>SAWN STONE HEADS & CILLS<br>BI-FOLD DOORS<br>ALUMINIUM |        |       |    |      |   |
|   |     |    |      |    |                                                                                                                                         |        |       |    |      |   |
|   |     |    |      |    |                                                                                                                                         |        |       |    |      |   |
|   |     |    |      |    |                                                                                                                                         |        |       |    |      |   |
|   |     |    |      |    |                                                                                                                                         |        |       |    |      |   |
|   |     |    |      |    | RAINWATER GOODS -<br>UPVC GUTTERING & FALLPIPES TO MATCH<br>EXISTING                                                                    |        |       |    |      |   |
|   |     |    |      |    |                                                                                                                                         |        |       |    |      |   |