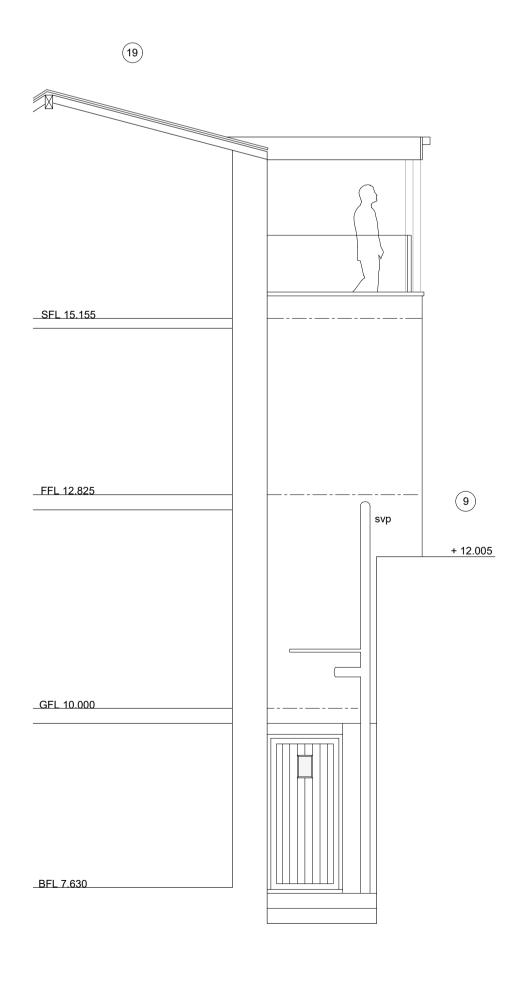

## NORTH WEST ELEVATION (As Proposed)

17

| 0 | .5m | 1m | 1.5m | 2m | 2.5m                                                                                                                                    | 3m     | 3.5m  | 4m | 4.5m | 5 |
|---|-----|----|------|----|-----------------------------------------------------------------------------------------------------------------------------------------|--------|-------|----|------|---|
|   |     |    |      |    | PROPSED                                                                                                                                 | MATERI | ALS : |    |      |   |
|   |     |    |      |    | WALLING MATERIAL -<br>RENDER<br>ROOFING MATERIAL -                                                                                      |        |       |    |      |   |
|   |     |    |      |    |                                                                                                                                         |        |       |    |      |   |
|   |     |    |      |    |                                                                                                                                         |        |       |    |      |   |
|   |     |    |      |    | GRP FLAT ROOF<br>WINDOWS & DOORS -<br>UPVC FRAMED WITH D.G UNITS WITH NATURAL<br>SAWN STONE HEADS & CILLS<br>BI-FOLD DOORS<br>ALUMINIUM |        |       |    |      |   |
|   |     |    |      |    |                                                                                                                                         |        |       |    |      |   |
|   |     |    |      |    |                                                                                                                                         |        |       |    |      |   |
|   |     |    |      |    |                                                                                                                                         |        |       |    |      |   |
|   |     |    |      |    |                                                                                                                                         |        |       |    |      |   |
|   |     |    |      |    | RAINWATER GOODS -<br>UPVC GUTTERING & FALLPIPES TO MATCH<br>EXISTING                                                                    |        |       |    |      |   |
|   |     |    |      |    |                                                                                                                                         |        |       |    |      |   |