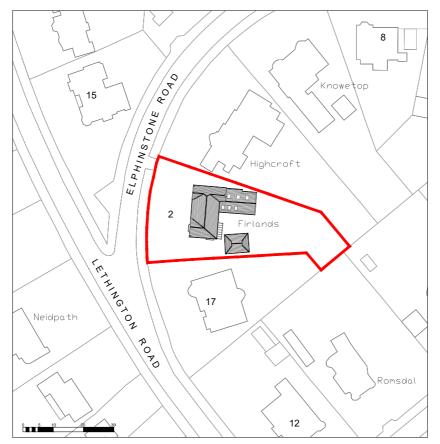

## LOCATION PLAN WITH PROPOSED ROOF PLAN

| MR & MRS M                                       | MR & MRS MCGOWAN                                                                                                                                                                     |         |             |  |  |  |
|--------------------------------------------------|--------------------------------------------------------------------------------------------------------------------------------------------------------------------------------------|---------|-------------|--|--|--|
| 2 ELPHINSTONE ROAD, WHITECRAIGS, GLASGOW G46 6TE |                                                                                                                                                                                      |         |             |  |  |  |
| Description LOCATION PLAN                        |                                                                                                                                                                                      |         |             |  |  |  |
| Job No. 387/23                                   | Drawing No. 100                                                                                                                                                                      | Revisio |             |  |  |  |
| Date FEB 2024                                    | Drawn CS                                                                                                                                                                             | Scale   | 1:1250 @ A4 |  |  |  |
| ARKA <sup>™</sup>                                | ARKA Design Studio Itd<br>Canal House<br>2 Speirs Wharf<br>Glasgow   G4 9UG<br>t : +44 (0)759 054 8623<br>e : info@arka.co<br>w : www.arkadesignstudio.<br>w : www.arkadesignstudio. | com     |             |  |  |  |