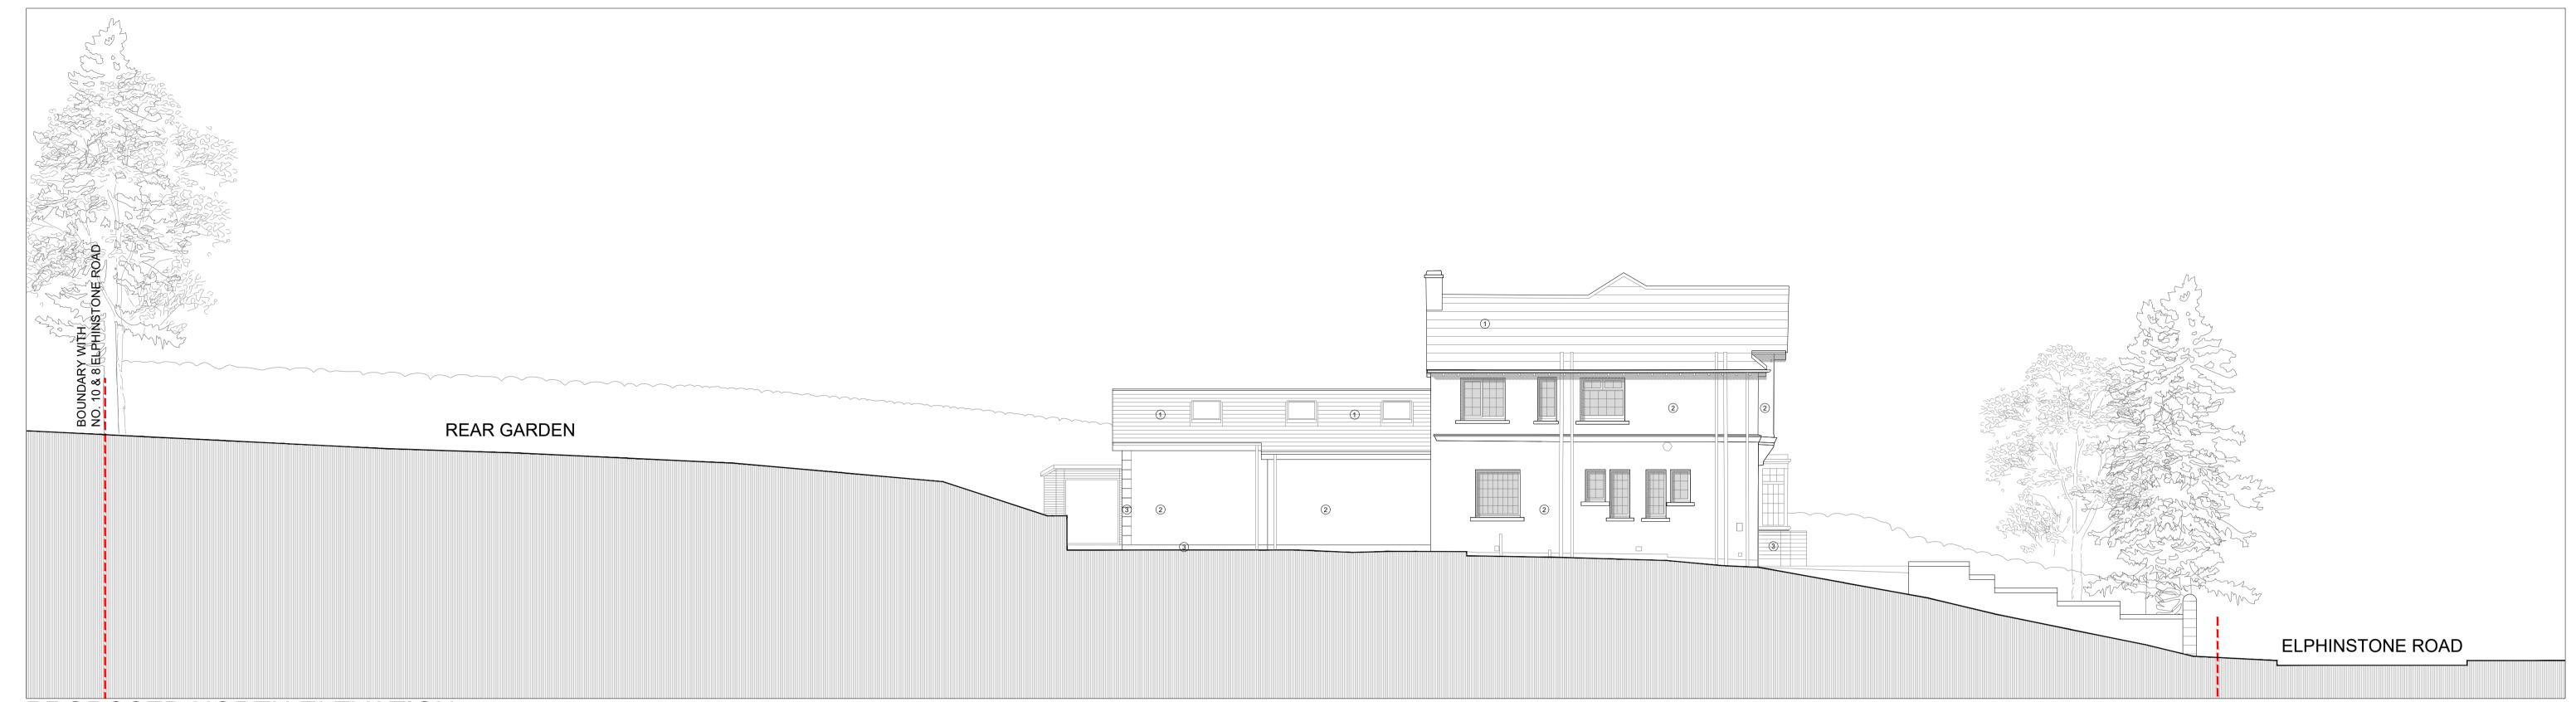

## PROPOSED NORTH ELEVATION

PROPOSED ENTRANCE / WEST ELEVATION

- 1. TILE, COLOUR RED
- 2. RENDER, COLOUR WHITE
- 3. NATURAL STONE
- 4. TIMBER FEATURE
- 5. METAL STANDING SEAM, COPPER

PROPOSED REAR / EAST ELEVATION AT TERRACE