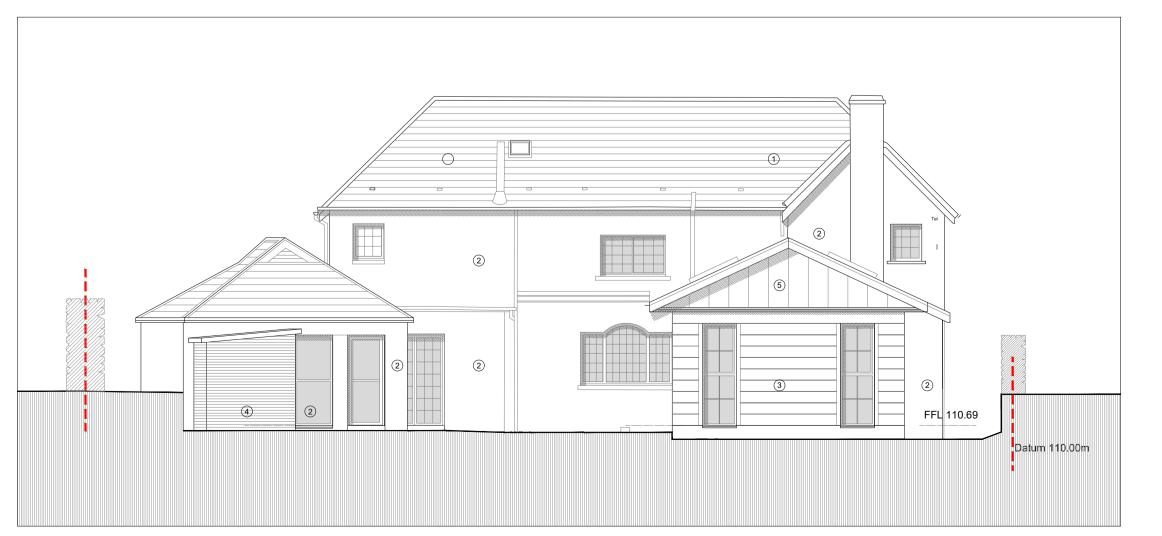

## PROPOSED NORTH ELEVATION



PROPOSED ENTRANCE / WEST ELEVATION



- 1. TILE, COLOUR RED
- 2. RENDER, COLOUR WHITE
- 3. NATURAL STONE
- 4. TIMBER FEATURE
- 5. METAL STANDING SEAM, COPPER



PROPOSED REAR / EAST ELEVATION AT TERRACE



PROPOSED REAR / EAST ELEVATION AT GARAGE

## A1 SIZE 107 387/23

|                                                             | Notes                           |            | Drawn | Ch |  |
|-------------------------------------------------------------|---------------------------------|------------|-------|----|--|
| Purpose of Iss                                              | PLANNING                        |            |       |    |  |
| ARKA                                                        |                                 |            |       |    |  |
| Arka Design<br>Registered in<br>W: www.arka<br>E: info@arka | Scotland No. SC3:<br>a.co       | 26248      |       |    |  |
| Canal House                                                 | 2 Speirs Wharf   0              |