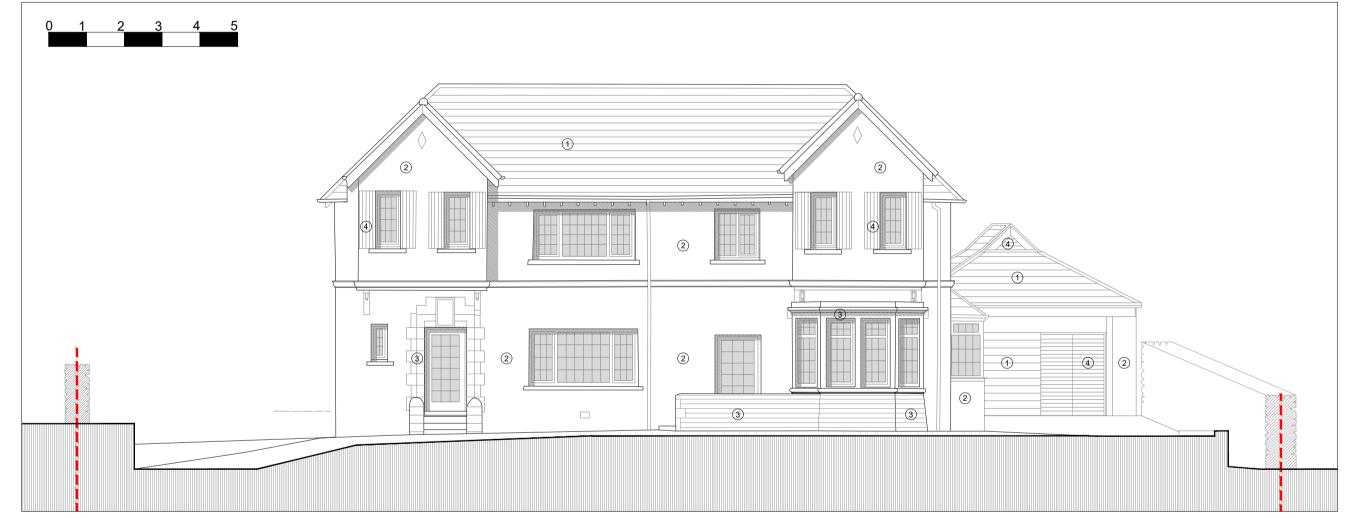

## PROPOSED NORTH ELEVATION

PROPOSED ENTRANCE / WEST ELEVATION

- 1. TILE, COLOUR RED
- 2. RENDER, COLOUR WHITE
- 3. NATURAL STONE
- 4. TIMBER FEATURE
- 5. METAL STANDING SEAM, COPPER

PROPOSED REAR / EAST ELEVATION AT TERRACE