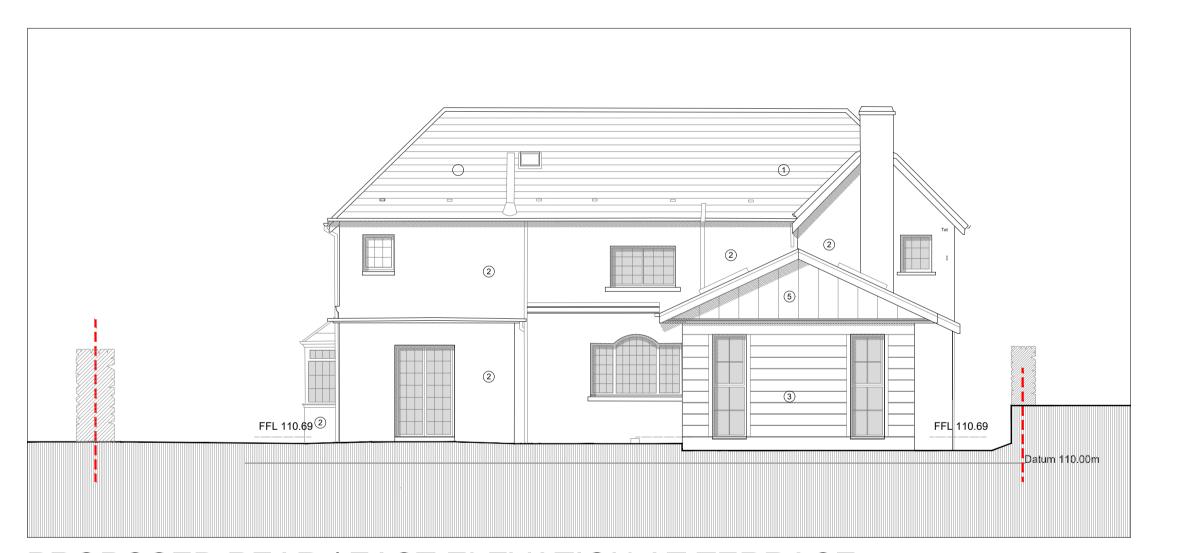

## PROPOSED NORTH ELEVATION

PROPOSED ENTRANCE / WEST ELEVATION

- 1. TILE, COLOUR RED
- 2. RENDER, COLOUR WHITE
- 3. NATURAL STONE
- 4. TIMBER FEATURE
- 5. METAL STANDING SEAM, COPPER

PROPOSED REAR / EAST ELEVATION AT TERRACE