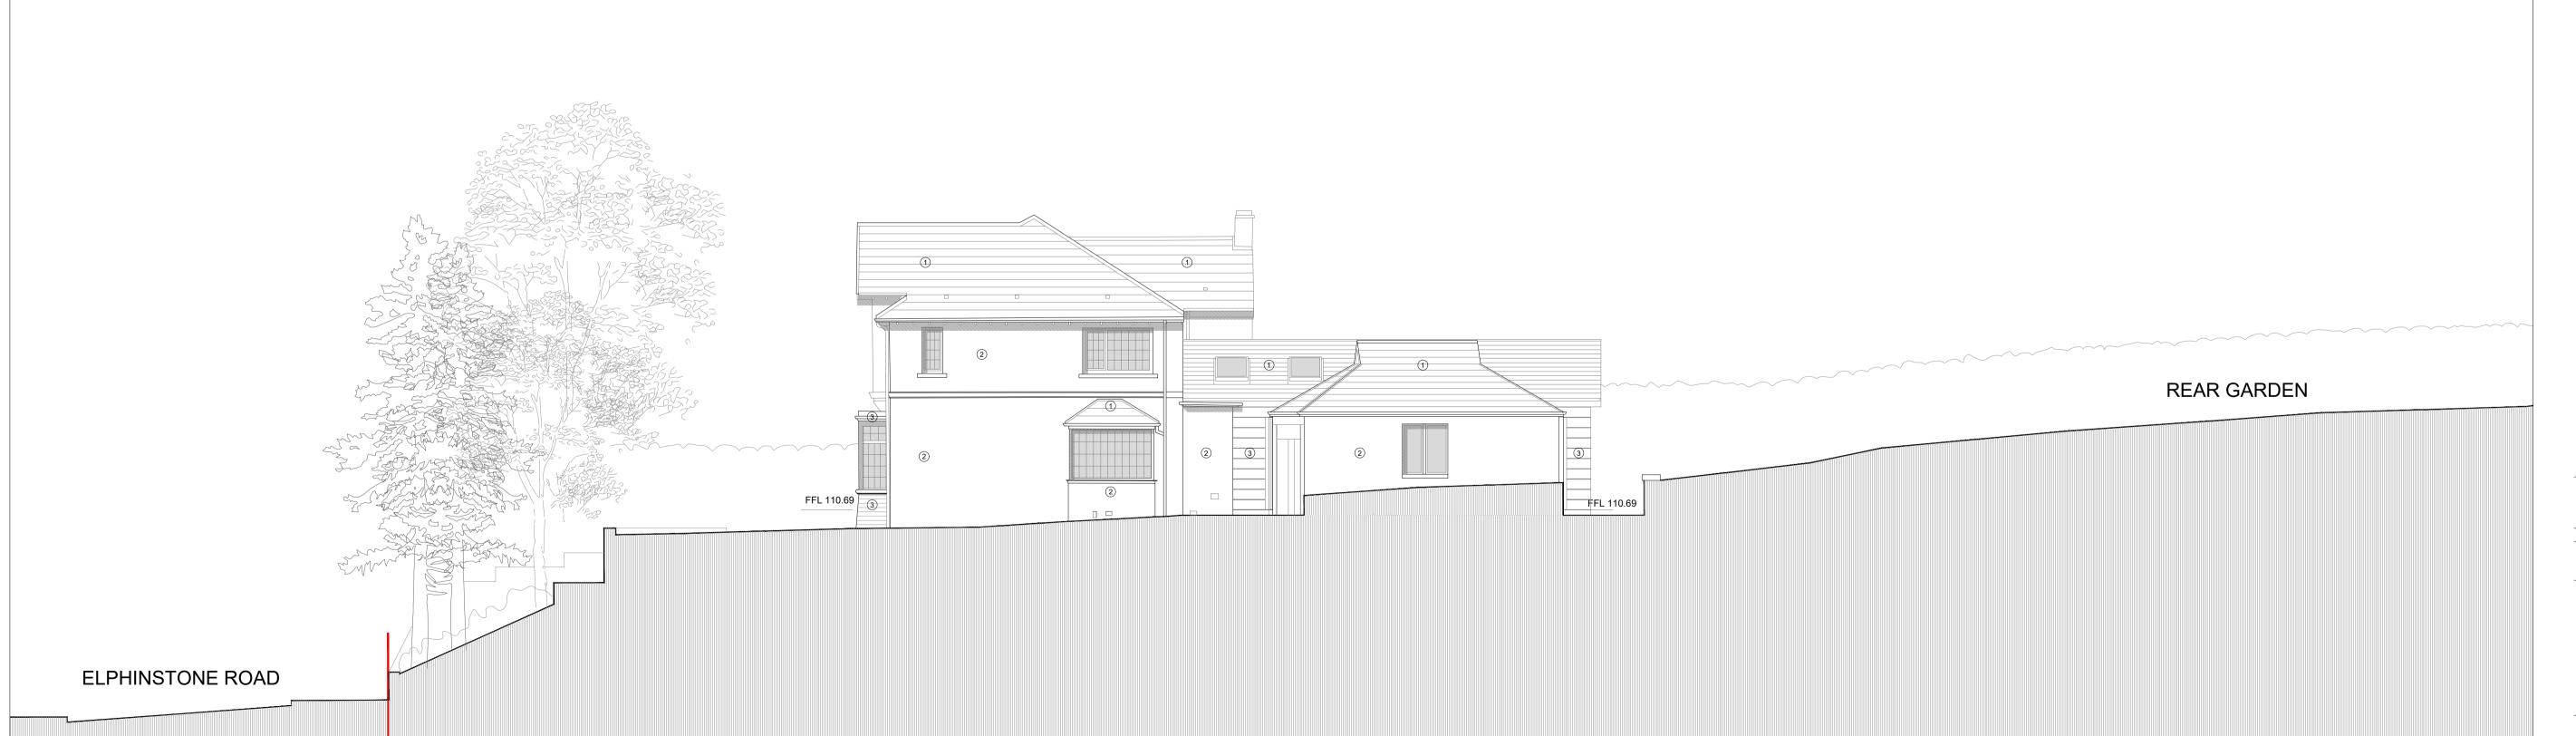

## PROPOSED SOUTH ELEVATION AT BOUNDARY

## MATERIAL KEY:

- 1. TILE, COLOUR RED
- 2. RENDER, COLOUR WHITE
- 3. NATURAL STONE
- 4. TIMBER FEATURE