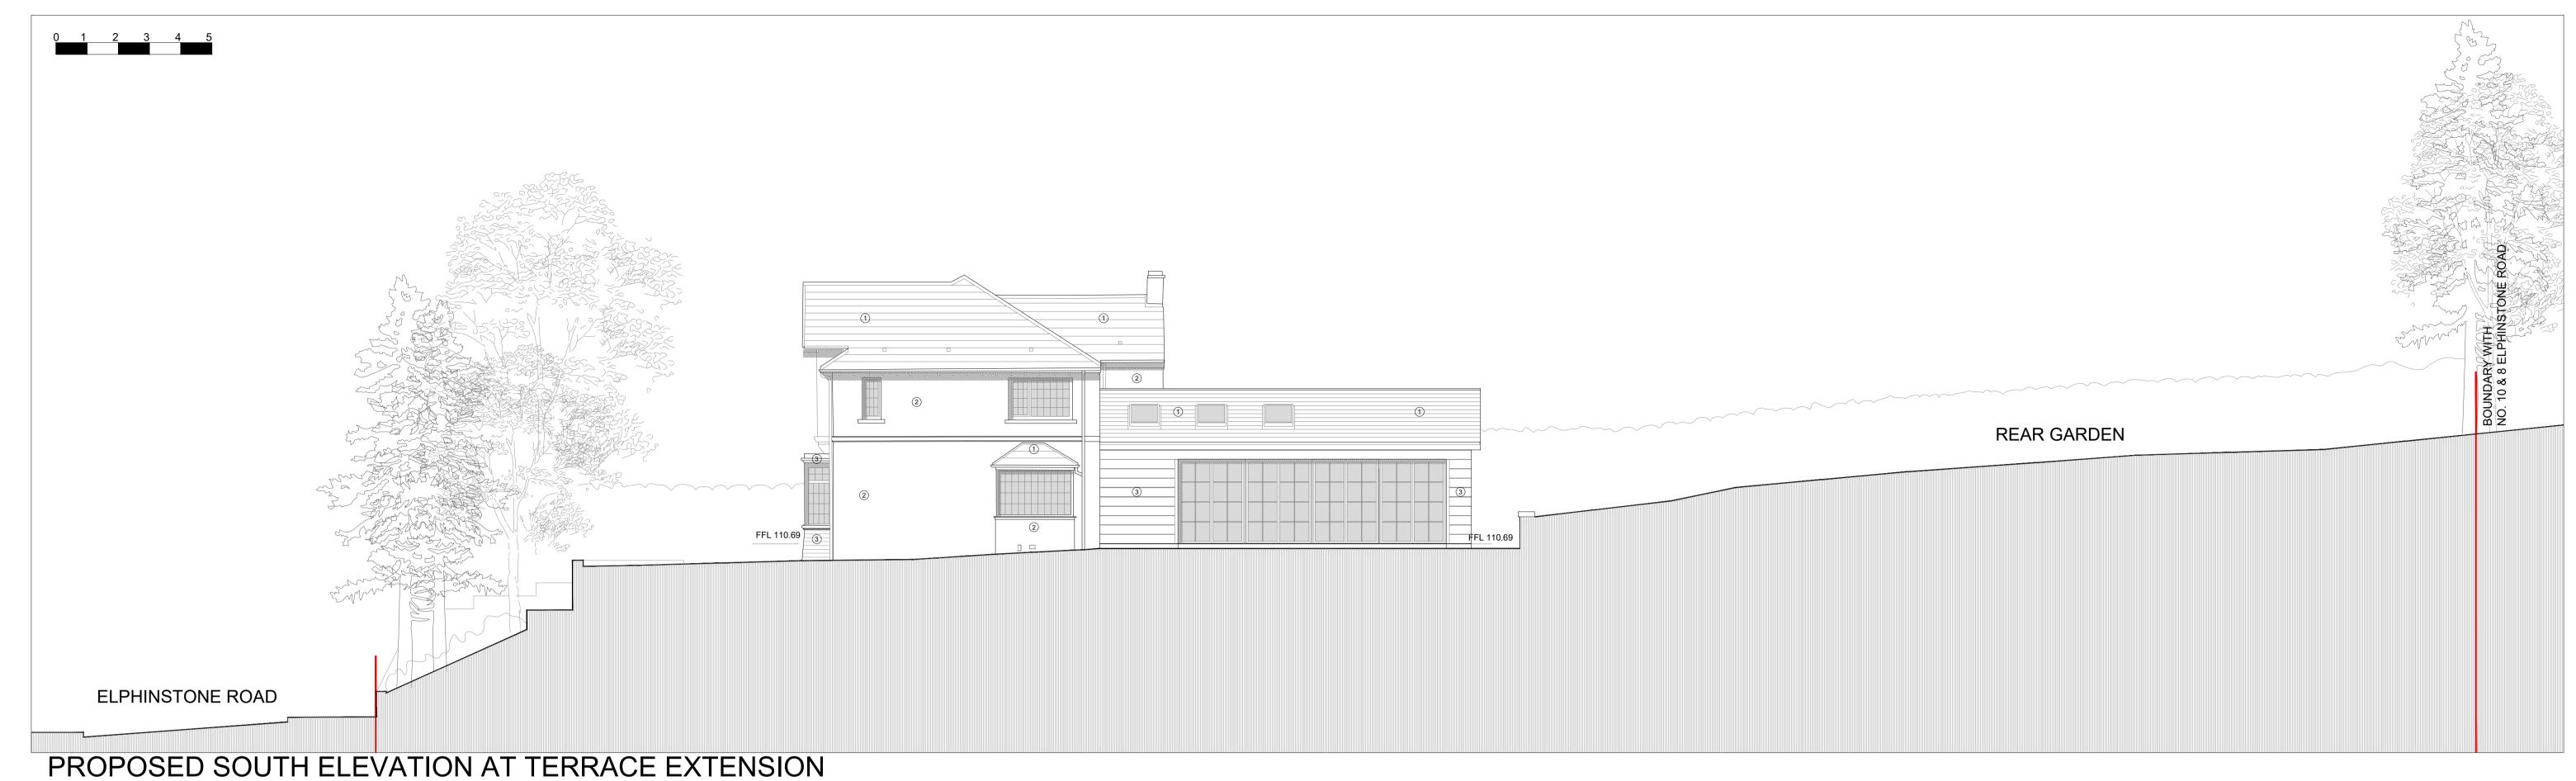

## PROPOSED SOUTH ELEVATION AT BOUNDARY

## MATERIAL KEY:

- 1. TILE, COLOUR RED
- 2. RENDER, COLOUR WHITE
- 3. NATURAL STONE
- 4. TIMBER FEATURE