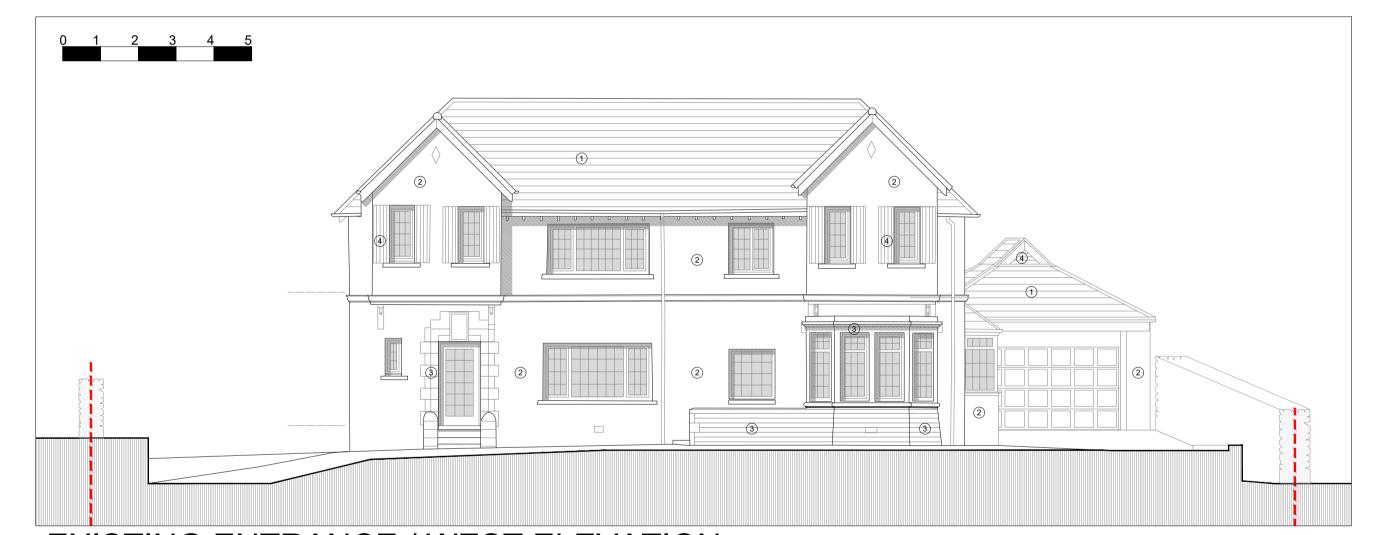

## EXISTING NORTH ELEVATION



## **EXISTING ENTRANCE / WEST ELEVATION**

## MATERIAL KEY:

- 1. TILE, COLOUR RED
- 2. RENDER, COLOUR WHITE
- 3. NATURAL STONE
- 4. TIMBER FEATURE



EXISTING REAR / EAST ELEVATION AT TERRACE



EXISTING REAR / EAST ELEVATION AT GARAGE

## A1 SIZE 103 387/23

This drawing is the property of **Arka** design studio ltd. Copyright is reserved by them and the drawing is issued on the condition that it is not copied, reproduced, retained or disclosed to any unauthorised person either wholly or in part without the written consent of **Arka** design studio ltd .

 Rev
 Date
 Notes
 Drawn
 Checked

 Purpose of Issue
 PLANNING

ARKA

Arka Design Studio Itd
Registered in Scotland No. SC326248
W: www.arka.co
E: info@arka.co
Canal House | 2 Speirs Wharf | GLASGOW G4 9UG |
Cilent

MR & MRS MCGOWAN