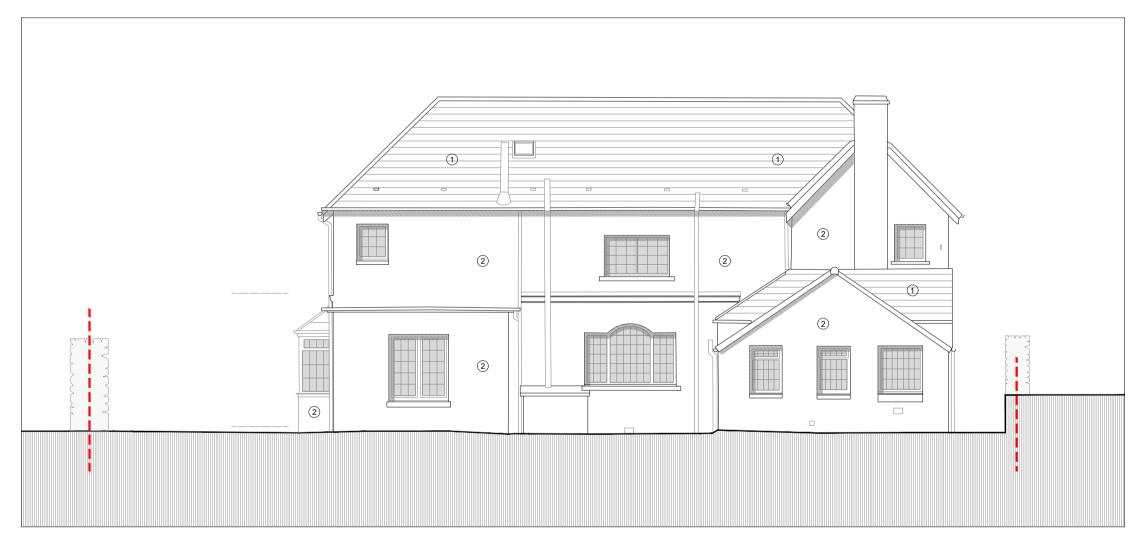

## MATERIAL KEY:

- 1. TILE, COLOUR RED
- 2. RENDER, COLOUR WHITE
- 3. NATURAL STONE
- 4. TIMBER FEATURE

EXISTING REAR / EAST ELEVATION AT TERRACE

EXISTING REAR / EAST ELEVATION AT GARAGE