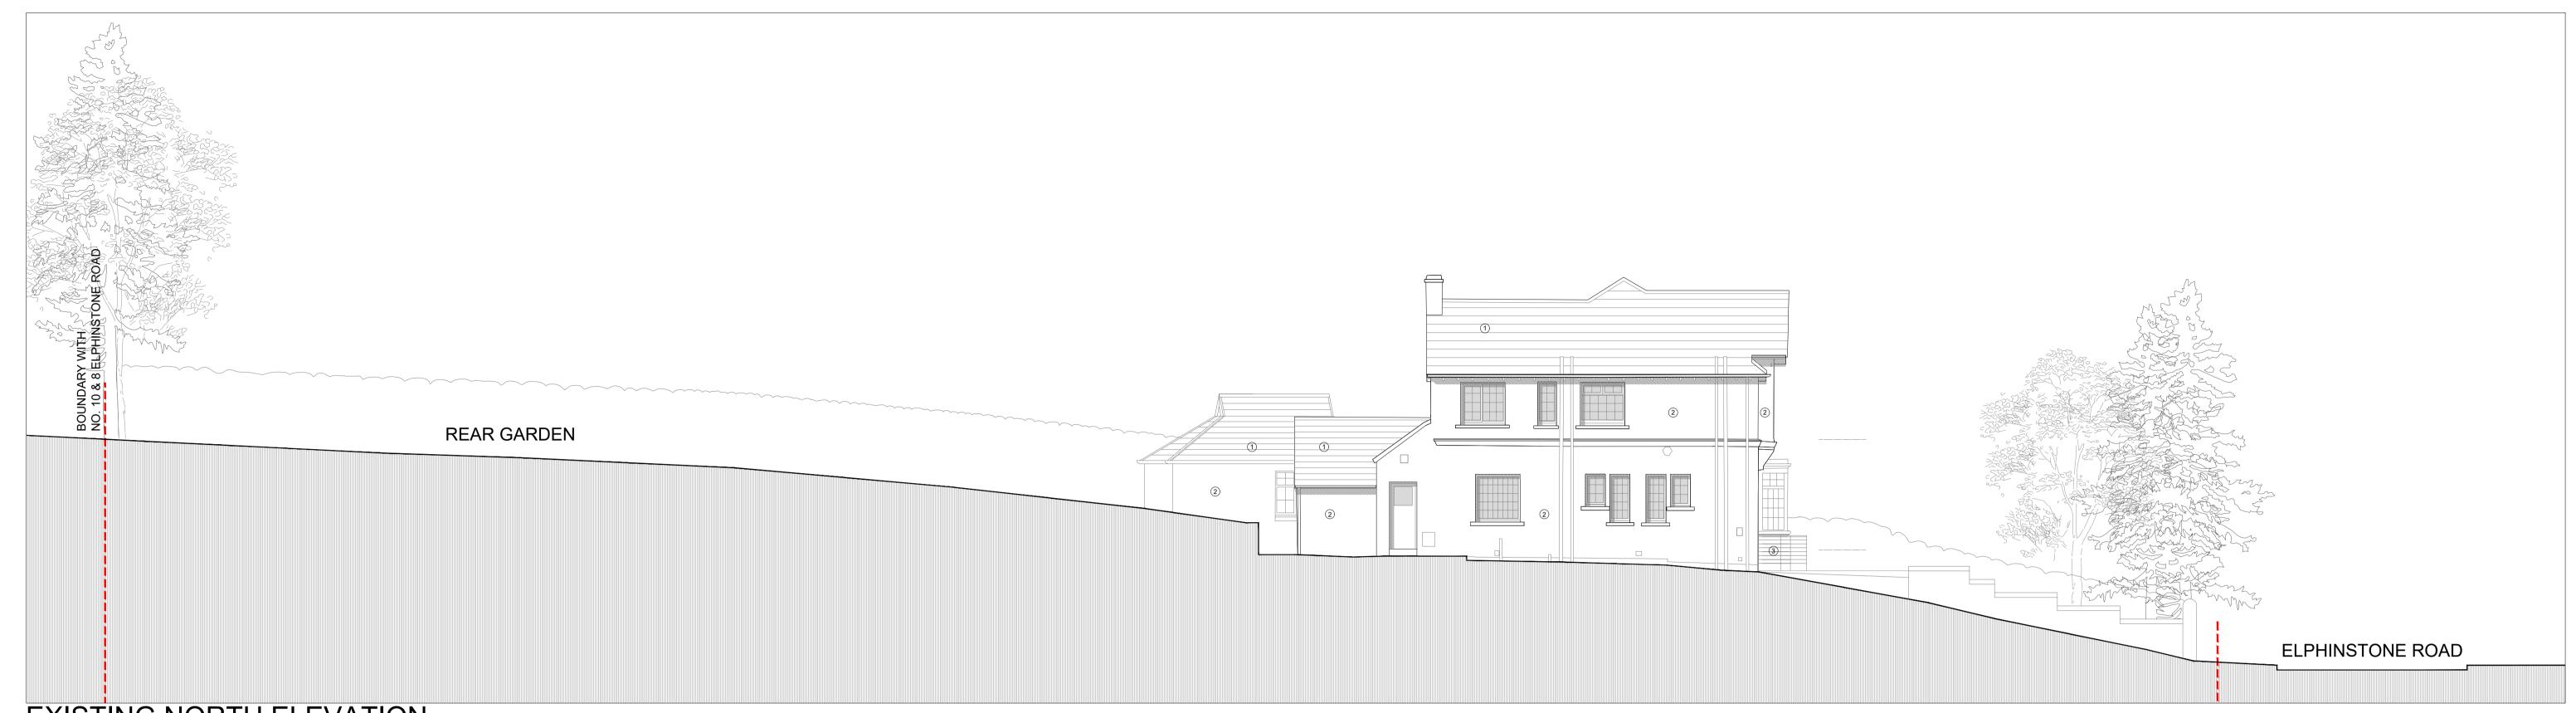

## EXISTING NORTH ELEVATION



## **EXISTING ENTRANCE / WEST ELEVATION**

## MATERIAL KEY:

- 1. TILE, COLOUR RED
- 2. RENDER, COLOUR WHITE
- 3. NATURAL STONE
- 4. TIMBER FEATURE



EXISTING REAR / EAST ELEVATION AT TERRACE



EXISTING REAR / EAST ELEVATION AT GARAGE

## A1 SIZE 103 387/23

This drawing is the property of **Arka** design studio ltd. Copyright is reserved by them and the drawing is issued on the condition that it is not copied, reproduced, retained or disclosed to any unauthorised person either wholly or in part without the written consent of **Arka** design studio ltd .

 Rev
 Date
 Notes
 Drawn
 Checked

 Purpose of Issue
 PLANNING

ARKA

Arka Design Studio Itd
Registered in Scotland No. SC326248
W: www.arka.co
E: info@arka.co
Canal House | 2 Speirs Wharf | GLASGOW G4 9