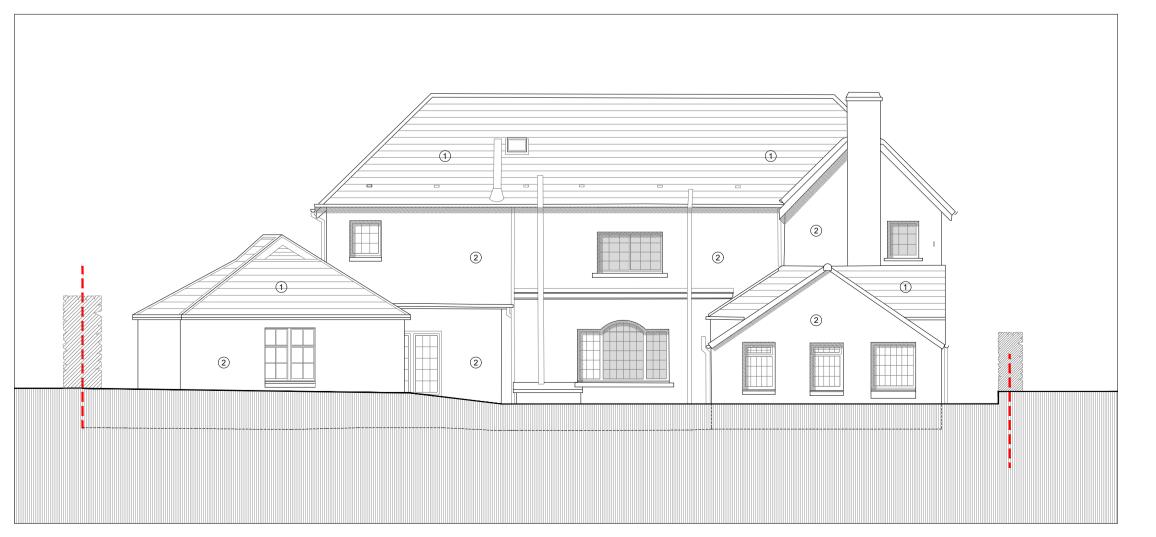

## MATERIAL KEY:

- 1. TILE, COLOUR RED
- 2. RENDER, COLOUR WHITE
- 3. NATURAL STONE
- 4. TIMBER FEATURE

EXISTING REAR / EAST ELEVATION AT TERRACE

EXISTING REAR / EAST ELEVATION AT GARAGE