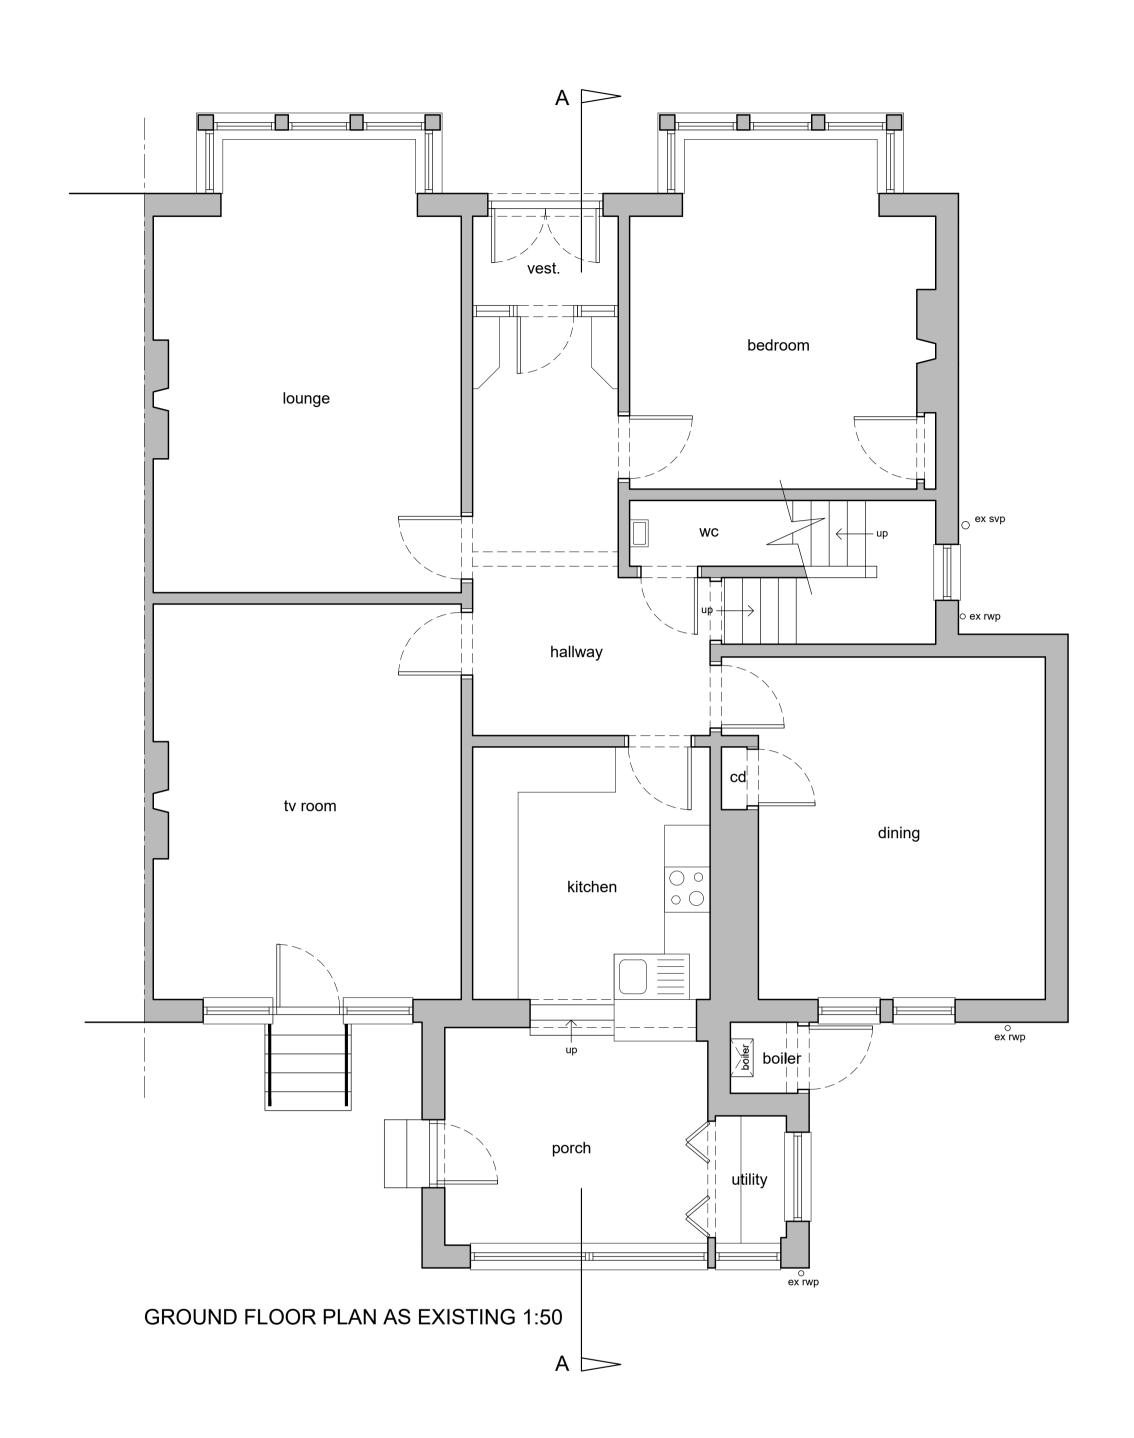

SOUTH EAST ELEVATION AS EXISTING 1:100

SECTION A-A AS EXISTING 1:50

SITE PLAN AS EXISTING 1:500

SOUTH WEST ELEVATION AS EXISTING 1:100

| Notes  Copyright in all documents and drawings prepared by Alan J. Law and any works executed from these documents and drawings shall, unless otherwise agreed, remain the property of Alan J. Law.  Do not scale off this drawing.  All dimensions to be checked on site and any discrepencies to be referred to the Project Manager before proceeding.  All dimensions in mm unless otherwise specified.  All levels to be checked on site.  All discrepencies between information shown on the drawings and information in the specification to be referred to the Project Manager prior to | Client.  MR. & MRS. C. PARKINS                                        | ALAN J. LAW BSc. ARCHITECTURAL SERVICES, 23 STOBHILL CRESCENT, CASTLEHILL GAIT, AYR, AYRSHIRE. KA7 3LU.  T: 07808 295 008 E: alanj.law@sky.com |
|------------------------------------------------------------------------------------------------------------------------------------------------------------------------------------------------------------------------------------------------------------------------------------------------------------------------------------------------------------------------------------------------------------------------------------------------------------------------------------------------------------------------------------------------------------------------------------------------|-----------------------------------------------------------------------|------------------------------------------------------------------------------------------------------------------------------------------------|
| proceeding.  All omissions to be referred to the Project Manager prior to proceeding.  All component sizes and references to be checked                                                                                                                                                                                                                                                                                                                                                                                                                                                        | Project. PROPOSED EXTENSION TO DWELLING, 37 BERRYHILL DRIVE, GLASGOW. | Scale:   Date:   Drawn by:   AJL                                                                                                               |
| prior to ordering of materials.  Positions of existing drainage runs to be confirmed prior to proceedings and drains checked as necessary.  All relevant boundary positions to be checked prior to proceeding.                                                                                                                                                                                                                                                                                                                                                                                 | Drg. Title. EXISTING PLANS                                            | Drg.<br>No. 24/PARK/PL/01                                                                                                                      |