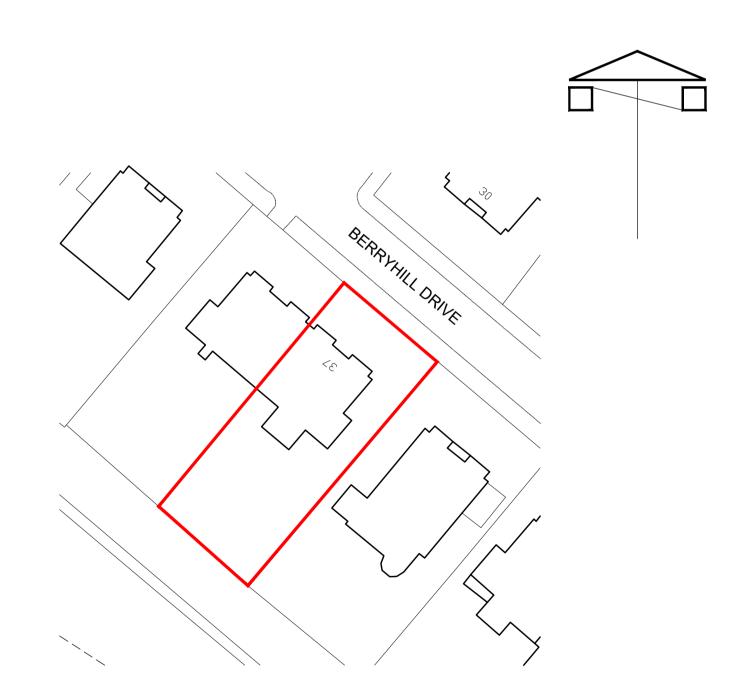

SOUTH EAST ELEVATION AS EXISTING 1:100

SECTION A-A AS EXISTING 1:50

SITE PLAN AS EXISTING 1:500

SOUTH WEST ELEVATION AS EXISTING 1:100

| Notes  Copyright in all documents and drawings prepared by Alan J. Law and any works executed from these documents and drawings shall, unless otherwise agreed, remain the property of Alan J. Law.  Do not scale off this drawing.  All dimensions to be checked on site and any discrepencies to be referred to the Project Manager before proceeding.  All dimensions in mm unless otherwise specified.  All levels to be checked on site.  All discrepencies between information shown on the drawings and information in the specification to be referred to the Project Manager prior to | Client.  MR. & MRS. C. PARKINS                                        | ALAN J. LAW BSc. ARCHITECTURAL SERVICES, 23 STOBHILL CRESCENT, CASTLEHILL GAIT, AYR, AYRSHIRE. KA7 3LU.  T: 07808 295 008 E: alanj.law@sky.com |
|------------------------------------------------------------------------------------------------------------------------------------------------------------------------------------------------------------------------------------------------------------------------------------------------------------------------------------------------------------------------------------------------------------------------------------------------------------------------------------------------------------------------------------------------------------------------------------------------|-----------------------------------------------------------------------|------------------------------------------------------------------------------------------------------------------------------------------------|
| proceeding.  All omissions to be referred to the Project Manager prior to proceeding.  All component sizes and references to be checked                                                                                                                                                                                                                                                                                                                                                                                                                                                        | Project. PROPOSED EXTENSION TO DWELLING, 37 BERRYHILL DRIVE, GLASGOW. | Scale:   Date:   Drawn by:   AJL                                                                                                               |
| prior to ordering of materials.  Positions of existing drainage runs to be confirmed prior to proceedings and drains checked as necessary.  All relevant boundary positions to be checked prior to proceeding.                                                                                                                                                                                                                                                                                                                                                                                 | Drg. Title. EXISTING PLANS                                            | Drg.<br>No. 24/PARK/PL/01                                                                                                                      |