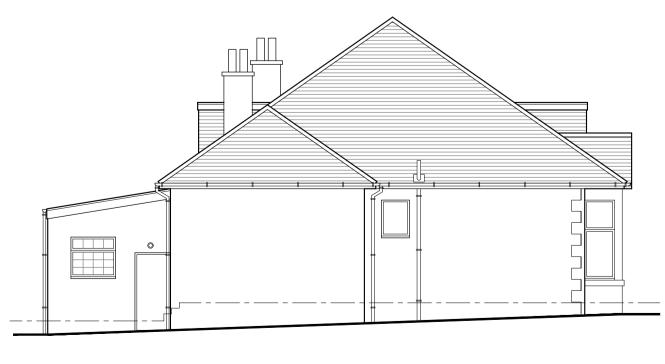

SOUTH EAST ELEVATION AS EXISTING 1:100

SECTION A-A AS EXISTING 1:50

SITE PLAN AS EXISTING 1:500

SOUTH WEST ELEVATION AS EXISTING 1:100

| Notes  Copyright in all documents and drawings prepared by Alan J. Law and any works executed from these documents and drawings shall, unless otherwise agreed, remain the property of Alan J. Law.  Do not scale off this drawing.  All dimensions to be checked on site and any discrepencies to be referred to the Project Manager before proceeding.  All dimensions in mm unless otherwise specified.  All levels to be checked on site.  All discrepencies between information shown on the drawings and information in the specification to be referred to the Project Manager prior to | Client.  MR. & MRS. C. PARKINS                                        | ALAN J. LAW BSc. ARCHITECTURAL SERVICES, 23 STOBHILL CRESCENT, CASTLEHILL GAIT, AYR, AYRSHIRE. KA7 3LU.  T: 07808 295 008 E: alanj.law@sky.com |
|------------------------------------------------------------------------------------------------------------------------------------------------------------------------------------------------------------------------------------------------------------------------------------------------------------------------------------------------------------------------------------------------------------------------------------------------------------------------------------------------------------------------------------------------------------------------------------------------|-----------------------------------------------------------------------|------------------------------------------------------------------------------------------------------------------------------------------------|
| proceeding.  All omissions to be referred to the Project Manager prior to proceeding.  All component sizes and references to be checked                                                                                                                                                                                                                                                                                                                                                                                                                                                        | Project. PROPOSED EXTENSION TO DWELLING, 37 BERRYHILL DRIVE, GLASGOW. | Scale:   Date:   Drawn by:   AJL                                                                                                               |
| prior to ordering of materials.  Positions of existing drainage runs to be confirmed prior to proceedings and drains checked as necessary.  All relevant boundary positions to be checked prior to proceeding.                                                                                                                                                                                                                                                                                                                                                                                 | Drg. Title. EXISTING PLANS                                            | Drg.<br>No. 24/PARK/PL/01                                                                                                                      |