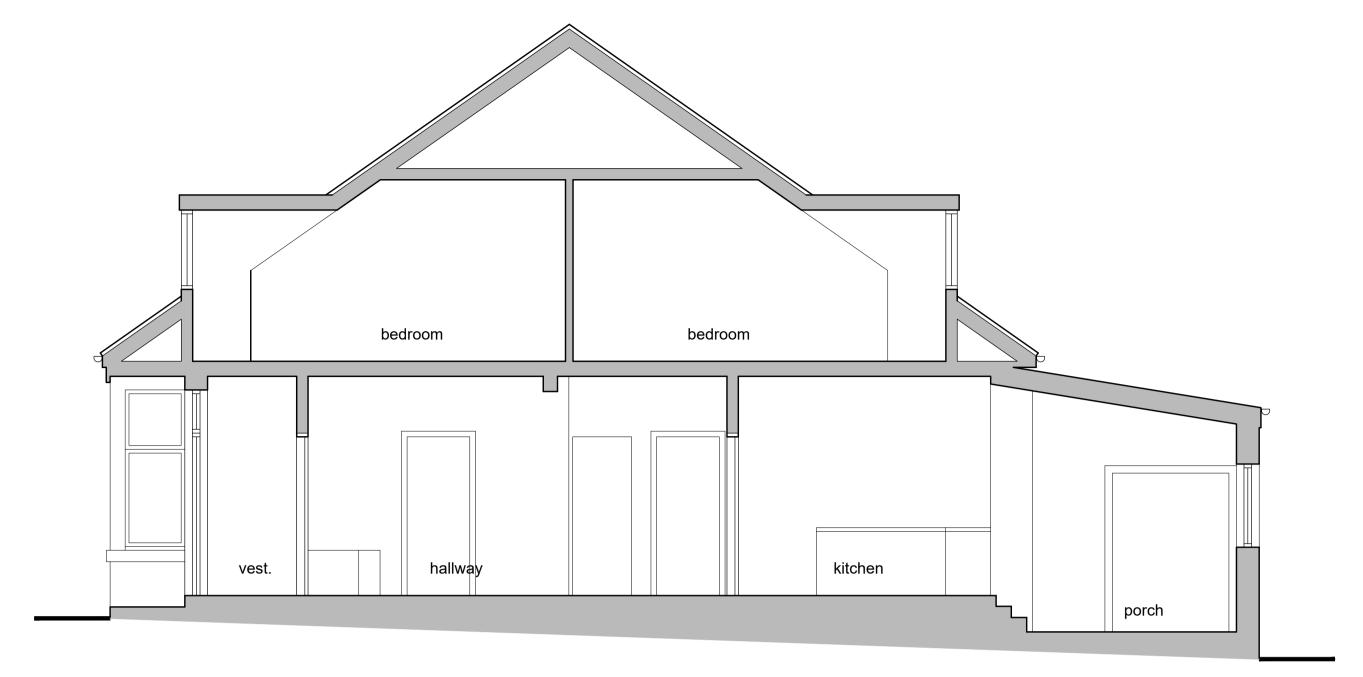

SOUTH EAST ELEVATION AS EXISTING 1:100

SECTION A-A AS EXISTING 1:50

SITE PLAN AS EXISTING 1:500

SOUTH WEST ELEVATION AS EXISTING 1:100

| Notes  Copyright in all documents and drawings prepared by Alan J. Law and any works executed from these documents and drawings shall, unless otherwise agreed, remain the property of Alan J. Law.  Do not scale off this drawing.  All dimensions to be checked on site and any discrepencies to be referred to the Project Manager before proceeding.  All dimensions in mm unless otherwise specified.  All levels to be checked on site.  All discrepencies between information shown on the drawings and information in the specification to be referred to the Project Manager prior to | Client.  MR. & MRS. C. PARKINS                                        | ALAN J. LAW BSc. ARCHITECTURAL SERVICES, 23 STOBHILL CRESCENT, CASTLEHILL GAIT, AYR, AYRSHIRE. KA7 3LU.  T: 07808 295 008 E: alanj.law@sky.com |
|------------------------------------------------------------------------------------------------------------------------------------------------------------------------------------------------------------------------------------------------------------------------------------------------------------------------------------------------------------------------------------------------------------------------------------------------------------------------------------------------------------------------------------------------------------------------------------------------|-----------------------------------------------------------------------|------------------------------------------------------------------------------------------------------------------------------------------------|
| proceeding.  All omissions to be referred to the Project Manager prior to proceeding.  All component sizes and references to be checked                                                                                                                                                                                                                                                                                                                                                                                                                                                        | Project. PROPOSED EXTENSION TO DWELLING, 37 BERRYHILL DRIVE, GLASGOW. | Scale:   Date:   Drawn by:   AJL                                                                                                               |
| prior to ordering of materials.  Positions of existing drainage runs to be confirmed prior to proceedings and drains checked as necessary.  All relevant boundary positions to be checked prior to proceeding.                                                                                                                                                                                                                                                                                                                                                                                 | Drg. Title. EXISTING PLANS                                            | Drg.<br>No. 24/PARK/PL/01                                                                                                                      |