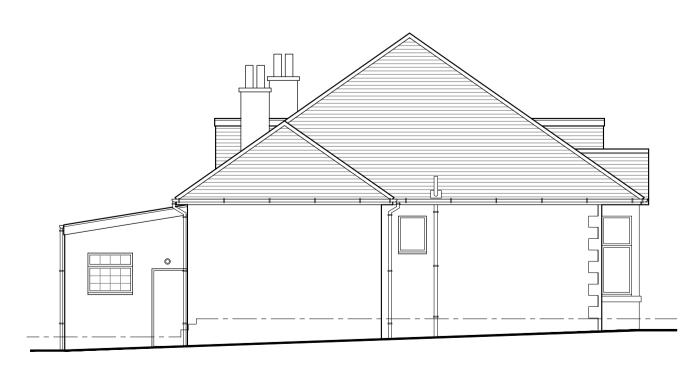

SOUTH EAST ELEVATION AS EXISTING 1:100

SECTION A-A AS EXISTING 1:50

SOUTH WEST ELEVATION AS EXISTING 1:100

SITE PLAN AS EXISTING 1:500

| Notes  Copyright in all documents and drawings prepared by Alan J. Law and any works executed from these documents and drawings shall, unless otherwise agreed, remain the property of Alan J. Law.  Do not scale off this drawing.  All dimensions to be checked on site and any discrepencies to be referred to the Project Manager before proceeding.  All dimensions in mm unless otherwise specified. | Revision. A 26.03.24 Alts for Planning                                | ALAN J. LAW BSc. ARCHITECTURAL SERVICES, 23 STOBHILL CRESCENT, CASTLEHILL GAIT, AYR, AYRSHIRE. KA7 3LU. T: 07808 295 008 |
|------------------------------------------------------------------------------------------------------------------------------------------------------------------------------------------------------------------------------------------------------------------------------------------------------------------------------------------------------------------------------------------------------------|-----------------------------------------------------------------------|--------------------------------------------------------------------------------------------------------------------------|
| All levels to be checked on site.  All discrepencies between information shown on the drawings and information in the specification to be referred to the Project Manager prior to                                                                                                                                                                                                                         | Client. MR. & MRS. C. PARKINS                                         | E : alanj.law@sky.com                                                                                                    |
| proceeding.  All omissions to be referred to the Project Manager prior to proceeding.  All component sizes and references to be checked                                                                                                                                                                                                                                                                    | Project. PROPOSED EXTENSION TO DWELLING, 37 BERRYHILL DRIVE, GLASGOW. | Scale:   Date:   Drawn by:   AJL                                                                                         |
| prior to ordering of materials.  Positions of existing drainage runs to be confirmed prior to proceedings and drains checked as necessary.  All relevant boundary positions to be checked prior to proceeding.                                                                                                                                                                                             | Drg. Title. EXISTING PLANS                                            | Drg. No. 24/PARK/PL/01 Rev A                                                                                             |