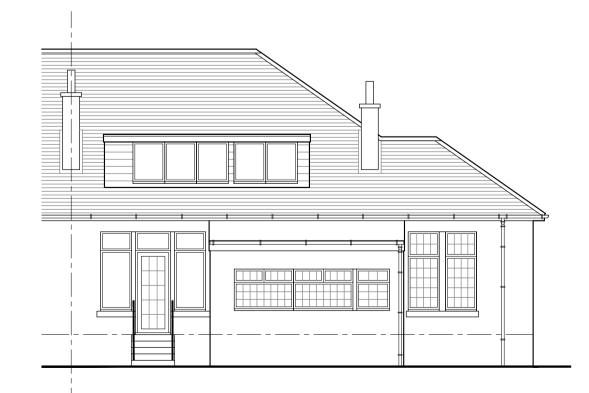

SOUTH EAST ELEVATION AS EXISTING 1:100

SECTION A-A AS EXISTING 1:50

SOUTH WEST ELEVATION AS EXISTING 1:100

SITE PLAN AS EXISTING 1:500

| Notes  Copyright in all documents and drawings prepared by Alan J. Law and any works executed from these documents and drawings shall, unless otherwise agreed, remain the property of Alan J. Law.  Do not scale off this drawing.  All dimensions to be checked on site and any discrepencies to be referred to the Project Manager before proceeding.  All dimensions in mm unless otherwise specified. | Revision. A 26.03.24 Alts for Planning                                | ALAN J. LAW BSc. ARCHITECTURAL SERVICES, 23 STOBHILL CRESCENT, CASTLEHILL GAIT, AYR, AYRSHIRE. KA7 3LU. T: 07808 295 008 |
|------------------------------------------------------------------------------------------------------------------------------------------------------------------------------------------------------------------------------------------------------------------------------------------------------------------------------------------------------------------------------------------------------------|-----------------------------------------------------------------------|--------------------------------------------------------------------------------------------------------------------------|
| All levels to be checked on site.  All discrepencies between information shown on the drawings and information in the specification to be referred to the Project Manager prior to                                                                                                                                                                                                                         | Client. MR. & MRS. C. PARKINS                                         | E : alanj.law@sky.com                                                                                                    |
| proceeding.  All omissions to be referred to the Project Manager prior to proceeding.  All component sizes and references to be checked                                                                                                                                                                                                                                                                    | Project. PROPOSED EXTENSION TO DWELLING, 37 BERRYHILL DRIVE, GLASGOW. | Scale:   Date:   Drawn by:   AJL                                                                                         |
| prior to ordering of materials.  Positions of existing drainage runs to be confirmed prior to proceedings and drains checked as necessary.  All relevant boundary positions to be checked prior to proceeding.                                                                                                                                                                                             | Drg. Title. EXISTING PLANS                                            | Drg. No. 24/PARK/PL/01 Rev A                                                                                             |