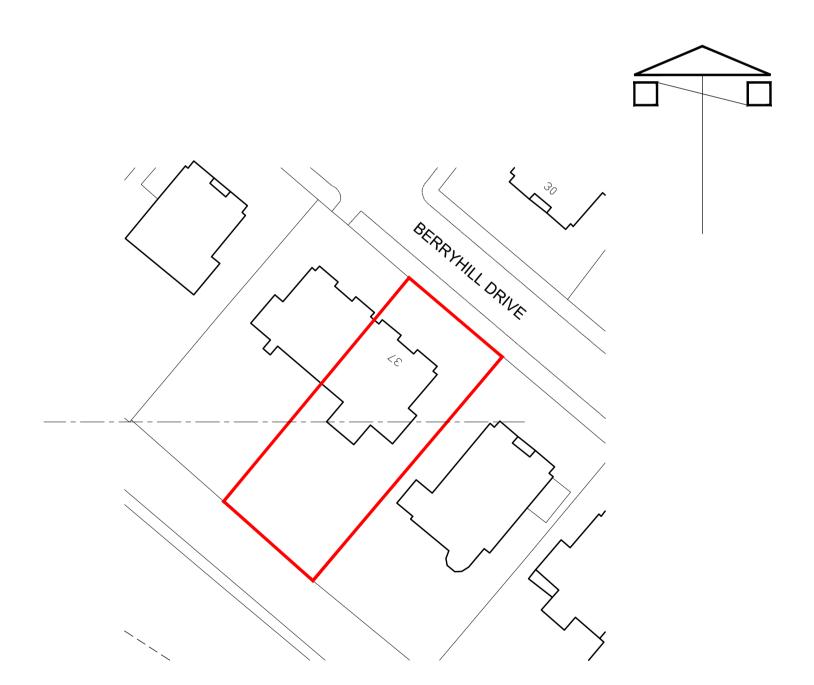

SOUTH EAST ELEVATION AS EXISTING 1:100

SECTION A-A AS EXISTING 1:50

SOUTH WEST ELEVATION AS EXISTING 1:100

SITE PLAN AS EXISTING 1:500

| Notes  Copyright in all documents and drawings prepared by Alan J. Law and any works executed from these documents and drawings shall, unless otherwise agreed, remain the property of Alan J. Law.  Do not scale off this drawing.  All dimensions to be checked on site and any discrepencies to be referred to the Project Manager before proceeding.  All dimensions in mm unless otherwise specified. | Revision. A 26.03.24 Alts for Planning                                | ALAN J. LAW BSc. ARCHITECTURAL SERVICES, 23 STOBHILL CRESCENT, CASTLEHILL GAIT, AYR, AYRSHIRE. KA7 3LU. T: 07808 295 008 |
|------------------------------------------------------------------------------------------------------------------------------------------------------------------------------------------------------------------------------------------------------------------------------------------------------------------------------------------------------------------------------------------------------------|-----------------------------------------------------------------------|--------------------------------------------------------------------------------------------------------------------------|
| All levels to be checked on site.  All discrepencies between information shown on the drawings and information in the specification to be referred to the Project Manager prior to                                                                                                                                                                                                                         | Client. MR. & MRS. C. PARKINS                                         | E : alanj.law@sky.com                                                                                                    |
| proceeding.  All omissions to be referred to the Project Manager prior to proceeding.  All component sizes and references to be checked                                                                                                                                                                                                                                                                    | Project. PROPOSED EXTENSION TO DWELLING, 37 BERRYHILL DRIVE, GLASGOW. | Scale:   Date:   Drawn by:   AJL                                                                                         |
| prior to ordering of materials.  Positions of existing drainage runs to be confirmed prior to proceedings and drains checked as necessary.  All relevant boundary positions to be checked prior to proceeding.                                                                                                                                                                                             | Drg. Title. EXISTING PLANS                                            | Drg. No. 24/PARK/PL/01 Rev A                                                                                             |