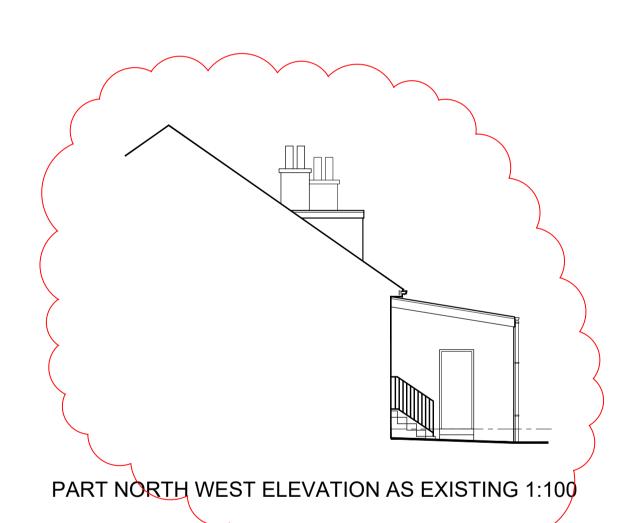

SOUTH EAST ELEVATION AS EXISTING 1:100

SECTION A-A AS EXISTING 1:50

SOUTH WEST ELEVATION AS EXISTING 1:100

SITE PLAN AS EXISTING 1:500

| Notes  Copyright in all documents and drawings prepared by Alan J. Law and any works executed from these documents and drawings shall, unless otherwise agreed, remain the property of Alan J. Law.  Do not scale off this drawing.  All dimensions to be checked on site and any discrepencies to be referred to the Project Manager before proceeding.  All dimensions in mm unless otherwise specified. | Revision. A 26.03.24 Alts for Planning                                | ALAN J. LAW BSc. ARCHITECTURAL SERVICES, 23 STOBHILL CRESCENT, CASTLEHILL GAIT, AYR, AYRSHIRE. KA7 3LU. T: 07808 295 008 |
|------------------------------------------------------------------------------------------------------------------------------------------------------------------------------------------------------------------------------------------------------------------------------------------------------------------------------------------------------------------------------------------------------------|-----------------------------------------------------------------------|--------------------------------------------------------------------------------------------------------------------------|
| All levels to be checked on site.  All discrepencies between information shown on the drawings and information in the specification to be referred to the Project Manager prior to                                                                                                                                                                                                                         | Client. MR. & MRS. C. PARKINS                                         | E : alanj.law@sky.com                                                                                                    |
| proceeding.  All omissions to be referred to the Project Manager prior to proceeding.  All component sizes and references to be checked                                                                                                                                                                                                                                                                    | Project. PROPOSED EXTENSION TO DWELLING, 37 BERRYHILL DRIVE, GLASGOW. | Scale:   Date:   Drawn by:   AJL                                                                                         |
| prior to ordering of materials.  Positions of existing drainage runs to be confirmed prior to proceedings and drains checked as necessary.  All relevant boundary positions to be checked prior to proceeding.                                                                                                                                                                                             | Drg. Title. EXISTING PLANS                                            | Drg. No. 24/PARK/PL/01 Rev A                                                                                             |