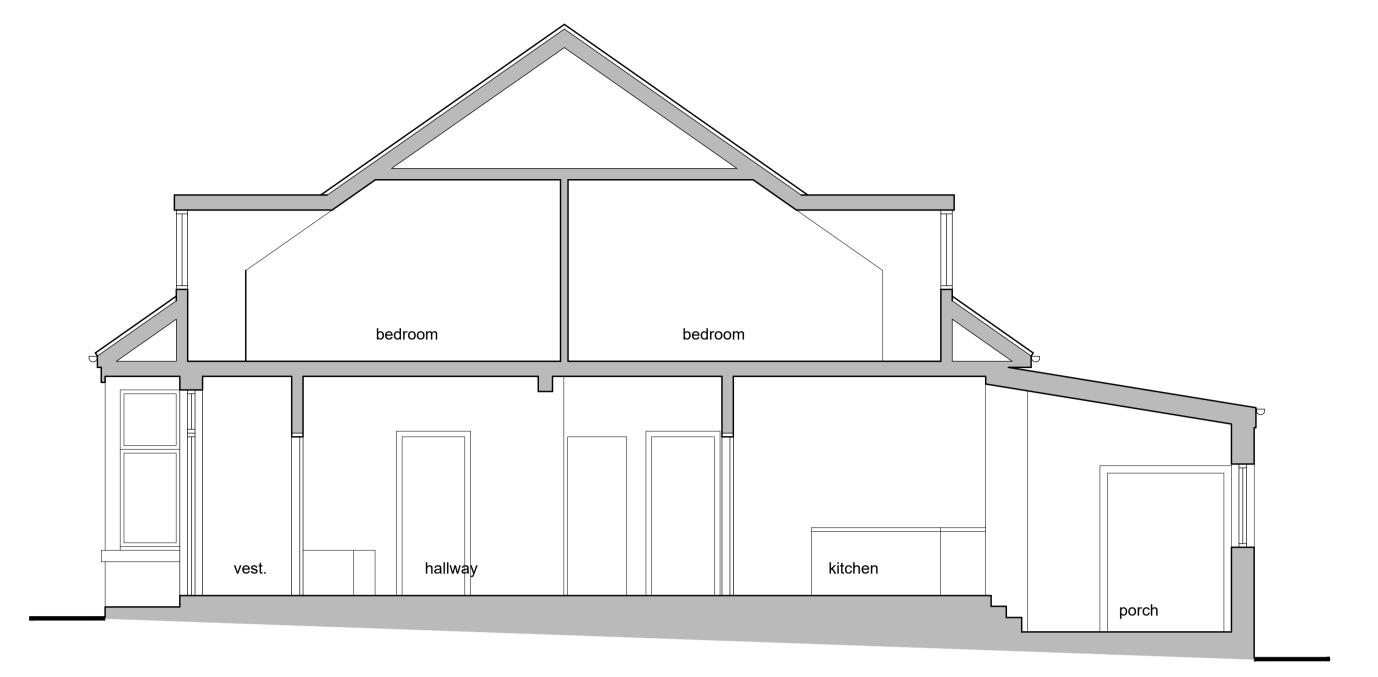

SOUTH EAST ELEVATION AS EXISTING 1:100

SECTION A-A AS EXISTING 1:50

SOUTH WEST ELEVATION AS EXISTING 1:100

SITE PLAN AS EXISTING 1:500

| Notes  Copyright in all documents and drawings prepared by Alan J. Law and any works executed from these documents and drawings shall, unless otherwise agreed, remain the property of Alan J. Law.  Do not scale off this drawing.  All dimensions to be checked on site and any discrepencies to be referred to the Project Manager before proceeding.  All dimensions in mm unless otherwise specified. | Revision. A 26.03.24 Alts for Planning                                | ALAN J. LAW BSc. ARCHITECTURAL SERVICES, 23 STOBHILL CRESCENT, CASTLEHILL GAIT, AYR, AYRSHIRE. KA7 3LU. T: 07808 295 008 |
|------------------------------------------------------------------------------------------------------------------------------------------------------------------------------------------------------------------------------------------------------------------------------------------------------------------------------------------------------------------------------------------------------------|-----------------------------------------------------------------------|--------------------------------------------------------------------------------------------------------------------------|
| All levels to be checked on site.  All discrepencies between information shown on the drawings and information in the specification to be referred to the Project Manager prior to                                                                                                                                                                                                                         | Client. MR. & MRS. C. PARKINS                                         | E : alanj.law@sky.com                                                                                                    |
| proceeding.  All omissions to be referred to the Project Manager prior to proceeding.  All component sizes and references to be checked                                                                                                                                                                                                                                                                    | Project. PROPOSED EXTENSION TO DWELLING, 37 BERRYHILL DRIVE, GLASGOW. | Scale:   Date:   Drawn by:   AJL                                                                                         |
| prior to ordering of materials.  Positions of existing drainage runs to be confirmed prior to proceedings and drains checked as necessary.  All relevant boundary positions to be checked prior to proceeding.                                                                                                                                                                                             | Drg. Title. EXISTING PLANS                                            | Drg. No. 24/PARK/PL/01 Rev A                                                                                             |