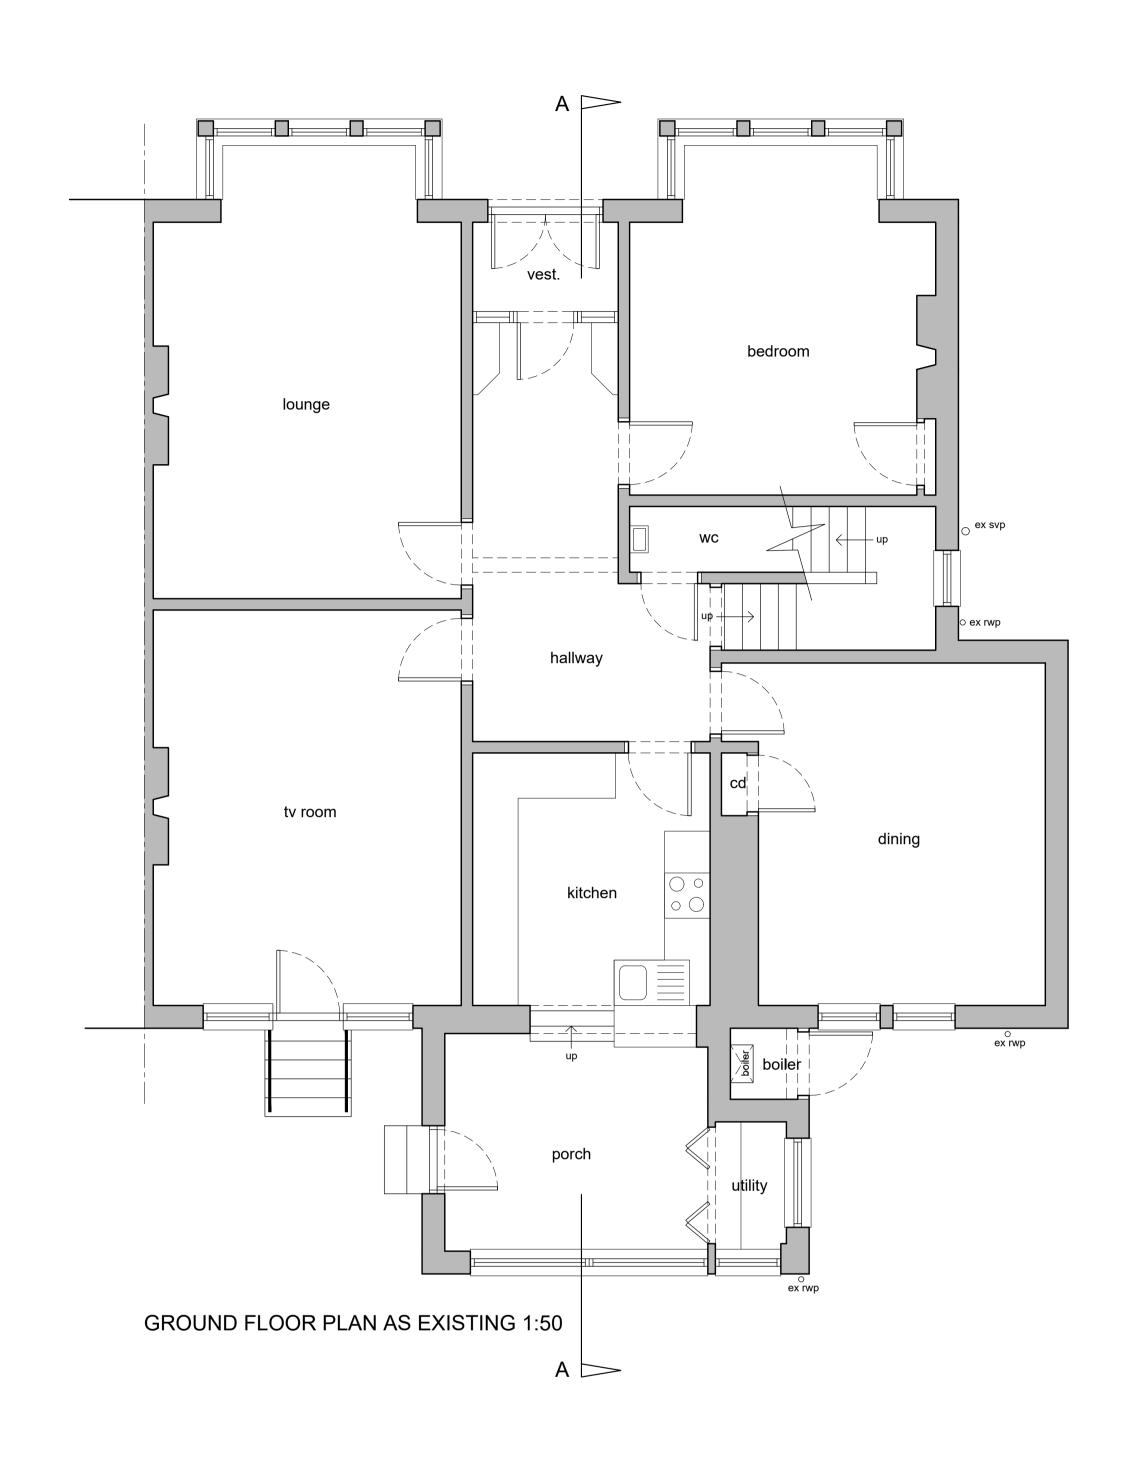

SOUTH EAST ELEVATION AS EXISTING 1:100

SECTION A-A AS EXISTING 1:50

SOUTH WEST ELEVATION AS EXISTING 1:100

SITE PLAN AS EXISTING 1:500

| Notes  Copyright in all documents and drawings prepared by Alan J. Law and any works executed from these documents and drawings shall, unless otherwise agreed, remain the property of Alan J. Law.  Do not scale off this drawing.  All dimensions to be checked on site and any discrepencies to be referred to the Project Manager before proceeding.  All dimensions in mm unless otherwise specified. | Revision. A 26.03.24 Alts for Planning                                | ALAN J. LAW BSc. ARCHITECTURAL SERVICES, 23 STOBHILL CRESCENT, CASTLEHILL GAIT, AYR, AYRSHIRE. KA7 3LU. T: 07808 295 008 |
|------------------------------------------------------------------------------------------------------------------------------------------------------------------------------------------------------------------------------------------------------------------------------------------------------------------------------------------------------------------------------------------------------------|-----------------------------------------------------------------------|--------------------------------------------------------------------------------------------------------------------------|
| All levels to be checked on site.  All discrepencies between information shown on the drawings and information in the specification to be referred to the Project Manager prior to                                                                                                                                                                                                                         | Client. MR. & MRS. C. PARKINS                                         | E : alanj.law@sky.com                                                                                                    |
| proceeding.  All omissions to be referred to the Project Manager prior to proceeding.  All component sizes and references to be checked                                                                                                                                                                                                                                                                    | Project. PROPOSED EXTENSION TO DWELLING, 37 BERRYHILL DRIVE, GLASGOW. | Scale:   Date:   Drawn by:   AJL                                                                                         |
| prior to ordering of materials.  Positions of existing drainage runs to be confirmed prior to proceedings and drains checked as necessary.  All relevant boundary positions to be checked prior to proceeding.                                                                                                                                                                                             | Drg. Title. EXISTING PLANS                                            | Drg. No. 24/PARK/PL/01 Rev A                                                                                             |