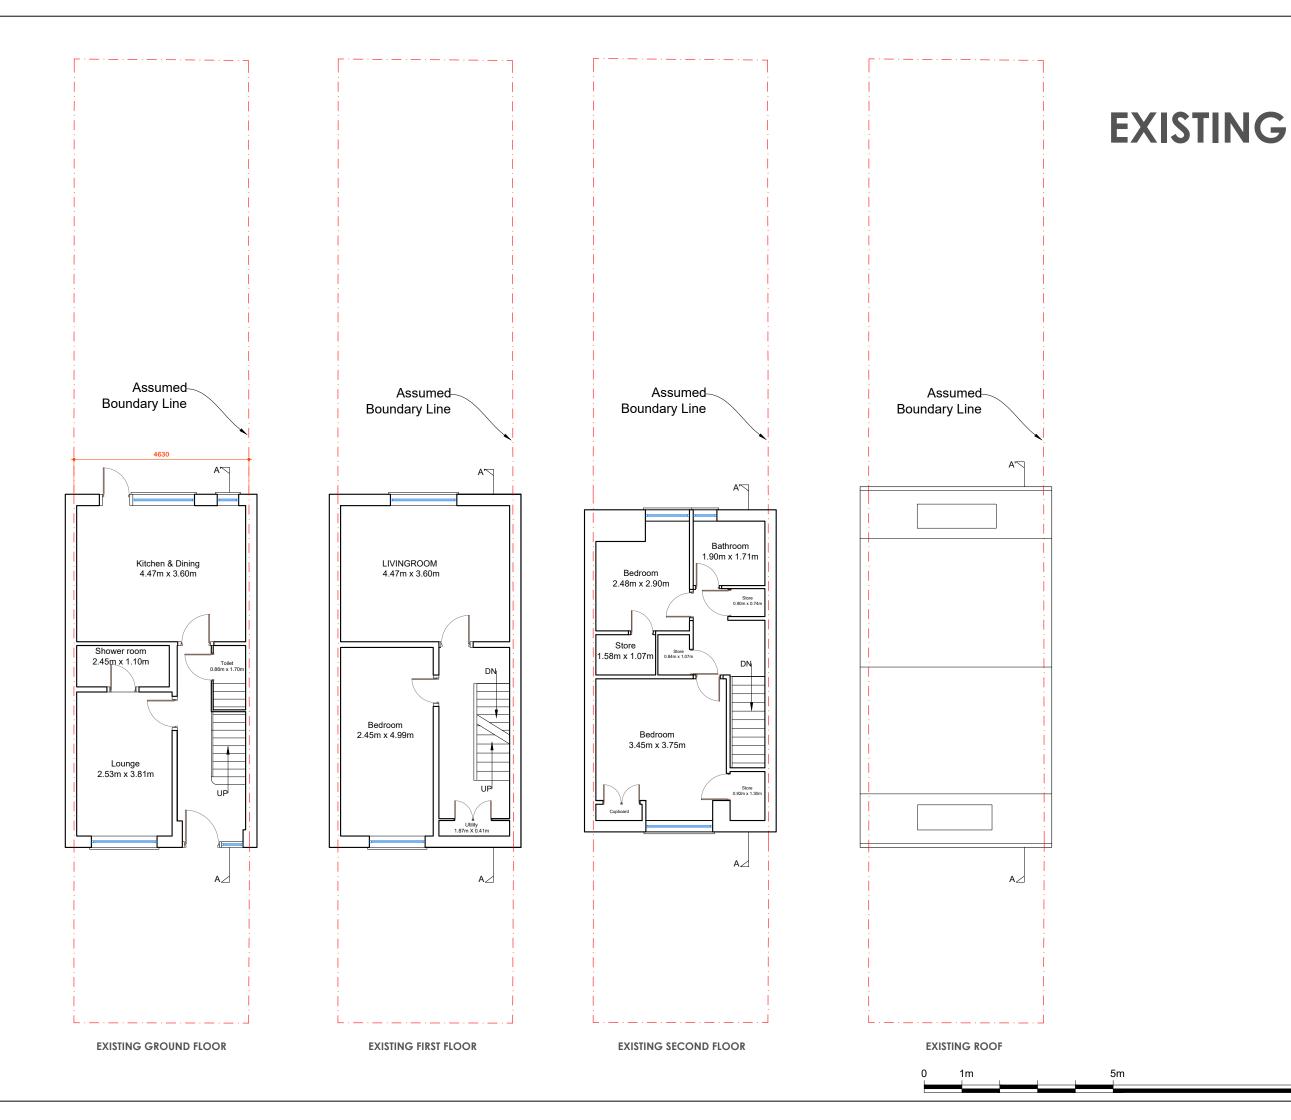

## UK

**Design & Consulting** 

Ms Natalie Angel

roject address

Client

15 Boyce Close, Borehamwood, WD6 4TD

| roject ti | tle                                       |                        |
|-----------|-------------------------------------------|------------------------|
|           | • 3m door, one window<br>rnal alterations | on the first floor and |
| rawing    | title                                     |                        |
| Exis      | iting layouts                             |                        |
| ate:      | 05.02.2024                                | Draughtsman:           |