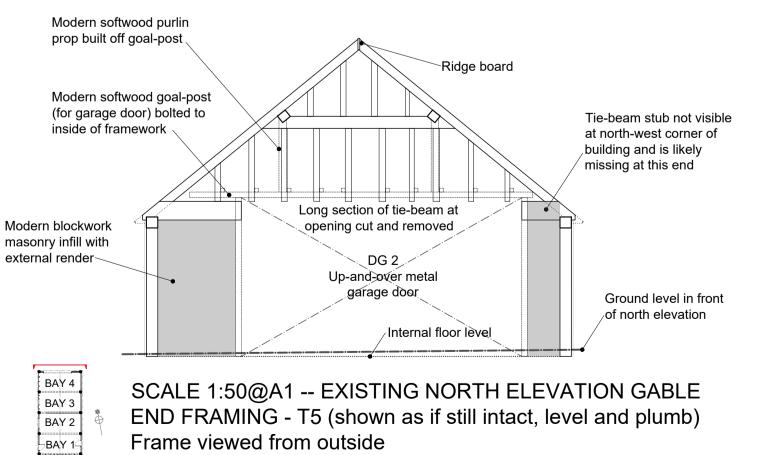

BAY 1

SCALE 1:50@A1 -- EXISTING SOUTH ELEVATION GABLE BAY 4 BAY 3 BAY 2 END FRAMING - T1 (shown as if still intact, level and plumb) Frame viewed from outside BAY 1

SCALE 1:50@A1 -- EXISTING NORTH ELEVATION GABLE END FRAMING - T5 (shown as if still intact, level and plumb) Frame viewed from outside