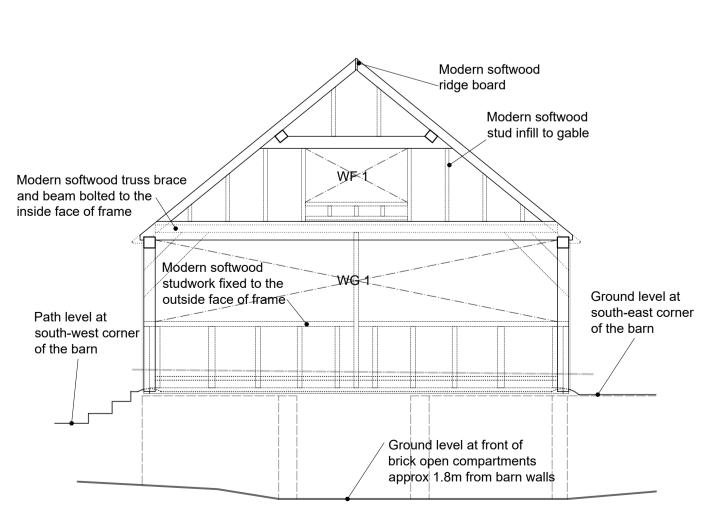

BAY 1

SCALE 1:50@A1 -- EXISTING SOUTH ELEVATION GABLE BAY 4 BAY 3 BAY 2 END FRAMING - T1 (shown as if still intact, level and plumb) Frame viewed from outside BAY 1

SCALE 1:50@A1 -- EXISTING NORTH ELEVATION GABLE END FRAMING - T5 (shown as if still intact, level and plumb) Frame viewed from outside