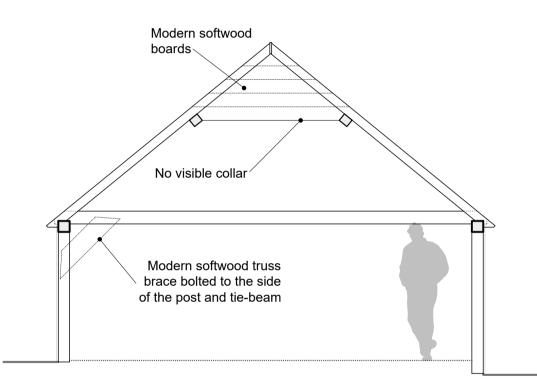

Modern softwood truss

braces bolted to the side

of the post and tie-beam

SCALE 1:50@A1 -- EXISTING TRUSS 2 FACING SOUTH

(shown as if still intact, level and plumb)

Frame viewed from outside

WG 2

DG<sub>3</sub>

Modern softwood truss

braces bolted to the side

of the post and tie-beam

(shown as if still intact, level and plumb)

Frame viewed from outside

Softwood boarded partition with softwood studwork

BAY 4 BAY 3 BAY 2