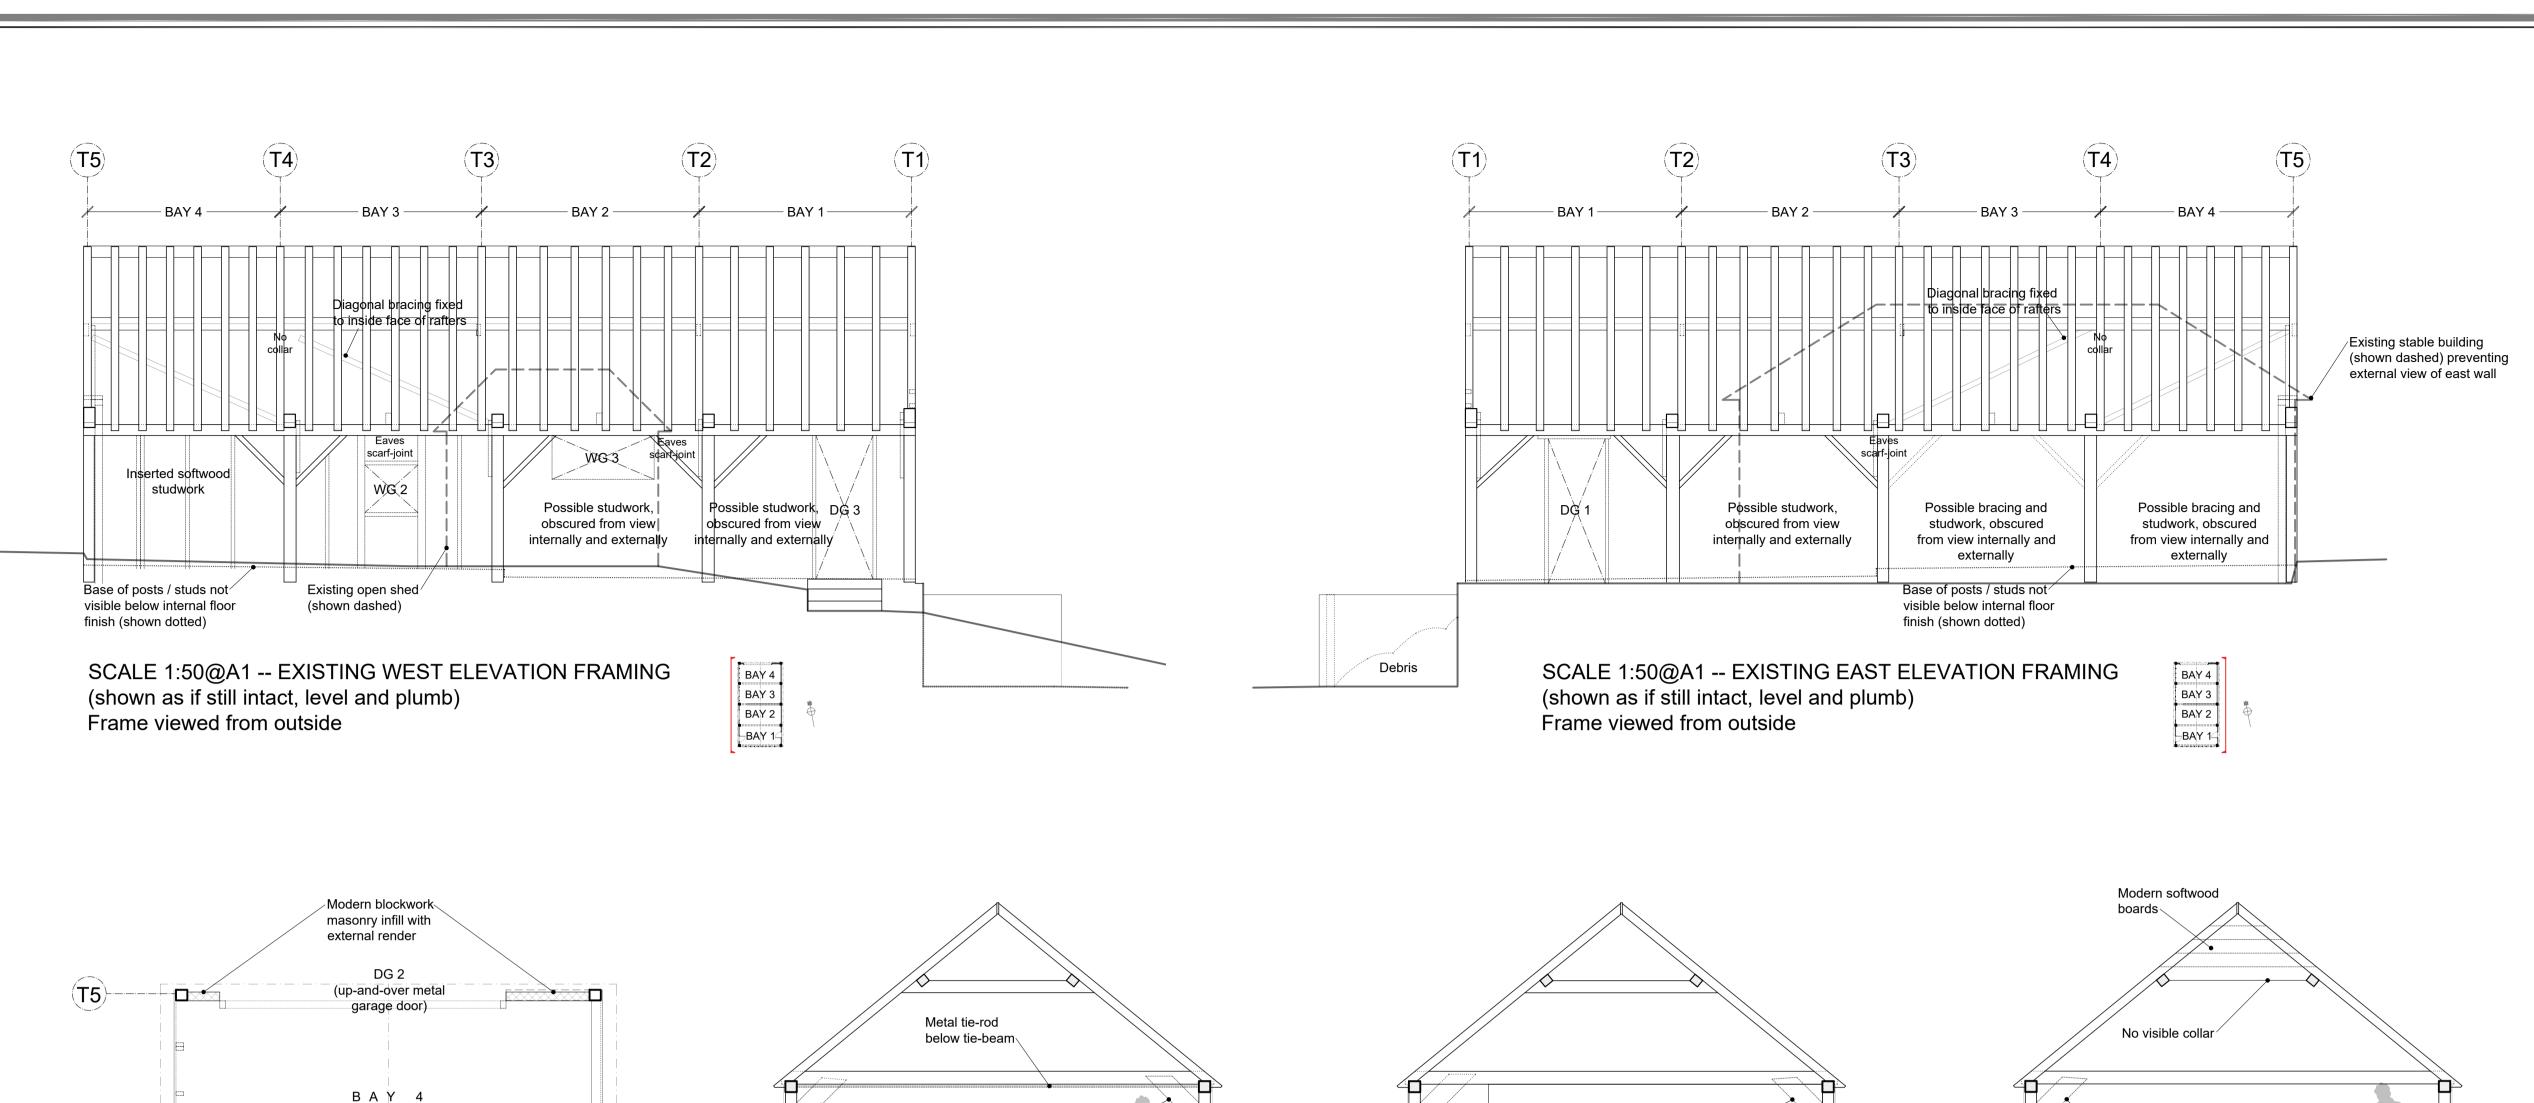

## PLANNING DRAWINGS

NOTES:

PLEASE NOTE THAT THIS INITIAL BARN SURVEY WAS OBSTRUCTED BY WALL AND ROOF COVERINGS, ITEMS IN THE BARN AND OTHER

STRUCTURES BUILT ALONGSIDE EXISTING BARN WALLS.

SCALE FOR PLANNING PURPOSES ONLY. ALL DIMENSIONS AND LEVELS SHOWN ARE TO BE CHECKED ON SITE PRIOR TO COMMENCEMENT OF WORK. THIS DRAWING SHOULD NOT BE USED OTHER THAN FOR ITS INTENDED PURPOSE.

INITIAL SITE SURVEY SHOWING EXISTING TIMBER-FRAME ELEVATIONS, CROSS-SECTIONS AND PLAN. FRAME DEPICTED AS IF IT WERE STILL PLUMB AND LEVEL AND VARIOUS ALTERATIONS (NOW DISCONNECTED) WERE STILL IN PLACE. DRG No. PP-25Q-01 OLD TONG FARM TONG ROAD BRENCHLEY 1:50 @ A1 KENT, TN12 7HT FEB 2024