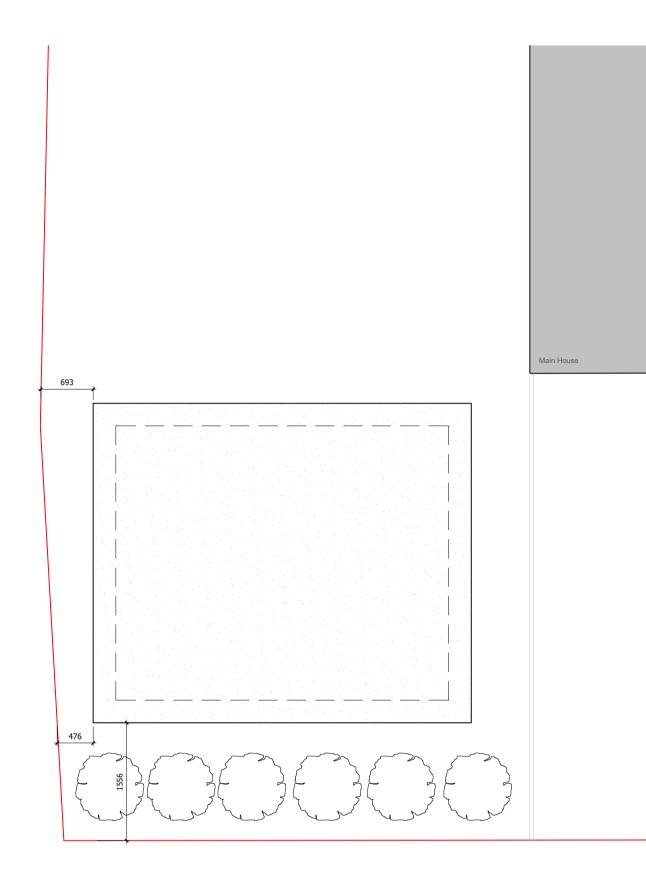

## GENERAL NOTES: ALL SIZES ARE TO BE CHECKED ONSITE PRIOR TO CONSTRUCTION/MANUFACTURE. CONTRACTOR TO ENSURE NO CONSTRUCTION OR SITE COMPOUND/MATERIALS ENCROACH ON LAND OUT-WITH THE OWNERSHIP OF THE CLIENT AS INDICATED ON THE CLIENTS' TITLE. ALL DISTURBED FINISHES TO BE MADE GOOD BY THE CONTRACTOR PRIOR TO COMPLETION. ALL ROOM DIMENSIONS ARE TAKEN FROM FINISHED PLASTERBOARD WALL UNLESS OTHERWISE STATED. SCALE BAR:1. PROJECT TITLE: 24-JAW | Summerhouse PROJECT ADDRESS: 10 Station Road, Kirknewton, West Lothian, EH27 8BJ DRAWING NO .: SCALE: 1.50 @ A1 24-JAW-PS-01 DRAWING TITLE: See Drawings (As Proposed) DATE: **REVISION:** 15/03/2024 A \_\_\_\_ Ecko Design Ltd © 2024 Ecko Design contact@eckodesign.co.uk 07769 277 639 www.eckodesign.co.uk