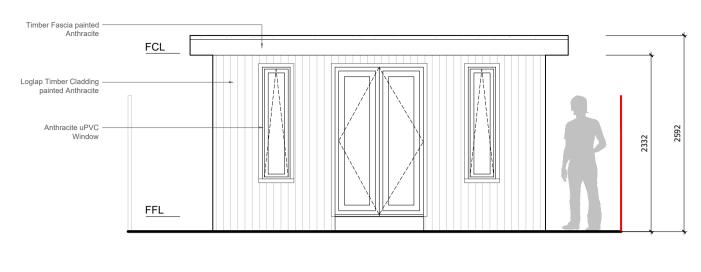

## GENERAL NOTES: ALL SIZES ARE TO BE CHECKED ONSITE PRIOR TO CONSTRUCTION/MANUFACTURE. CONTRACTOR TO ENSURE NO CONSTRUCTION OR SITE COMPOUND/MATERIALS ENCROACH ON LAND OUT-WITH THE OWNERSHIP OF THE CLIENT AS INDICATED ON THE CLIENTS' TITLE. ALL DISTURBED FINISHES TO BE MADE GOOD BY THE CONTRACTOR PRIOR TO COMPLETION. ALL ROOM DIMENSIONS ARE TAKEN FROM FINISHED PLASTERBOARD WALL UNLESS OTHERWISE STATED. SCALE BAR:1. PROJECT TITLE: 24-JAW | Summerhouse PROJECT ADDRESS: 10 Station Road, Kirknewton, West Lothian, EH27 8BJ DRAWING NO .: SCALE: 1.50 @ A1 24-JAW-PS-01 DRAWING TITLE: See Drawings (As Proposed) DATE: **REVISION:** 15/03/2024 A \_\_\_\_ Ecko Design Ltd © 2024 Ecko Design contact@eckodesign.co.uk 07769 277 639 www.eckodesign.co.uk