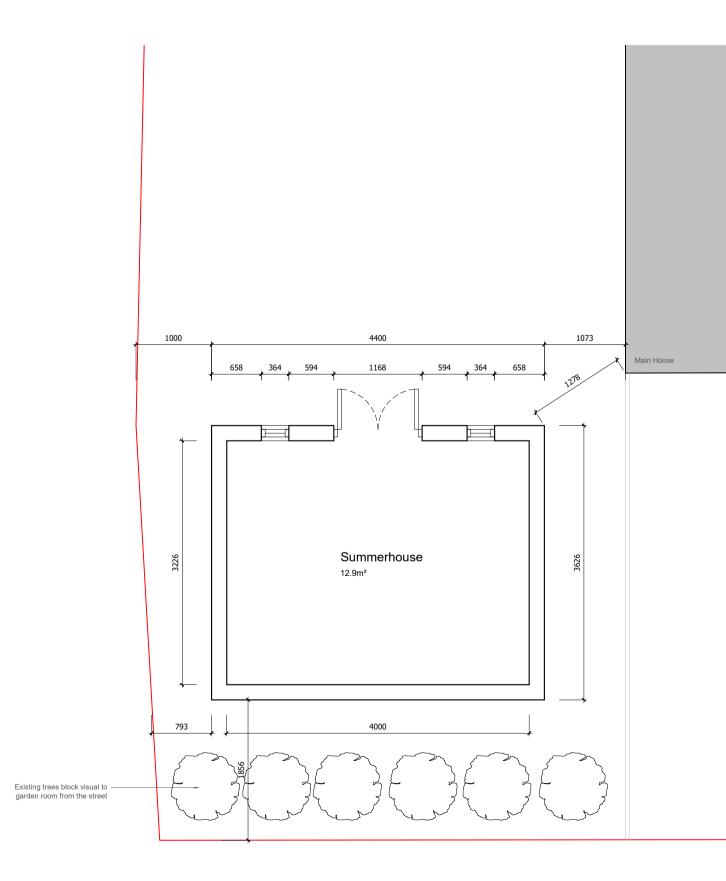

## GENERAL NOTES: ALL SIZES ARE TO BE CHECKED ONSITE PRIOR TO CONSTRUCTION/MANUFACTURE. CONTRACTOR TO ENSURE NO CONSTRUCTION OR SITE COMPOUND/MATERIALS ENCROACH ON LAND OUT-WITH THE OWNERSHIP OF THE CLIENT AS INDICATED ON THE CLIENTS' TITLE. ALL DISTURBED FINISHES TO BE MADE GOOD BY THE CONTRACTOR PRIOR TO COMPLETION. ALL ROOM DIMENSIONS ARE TAKEN FROM FINISHED PLASTERBOARD WALL UNLESS OTHERWISE STATED. SCALE BAR:1. PROJECT TITLE: 24-JAW | Summerhouse PROJECT ADDRESS: 10 Station Road, Kirknewton, West Lothian, EH27 8BJ DRAWING NO .: SCALE: 1.50 @ A1 24-JAW-PS-01 DRAWING TITLE: See Drawings (As Proposed) DATE: **REVISION:** 15/03/2024 A \_\_\_\_ Ecko Design Ltd © 2024 Ecko Design contact@eckodesign.co.uk 07769 277 639 www.eckodesign.co.uk