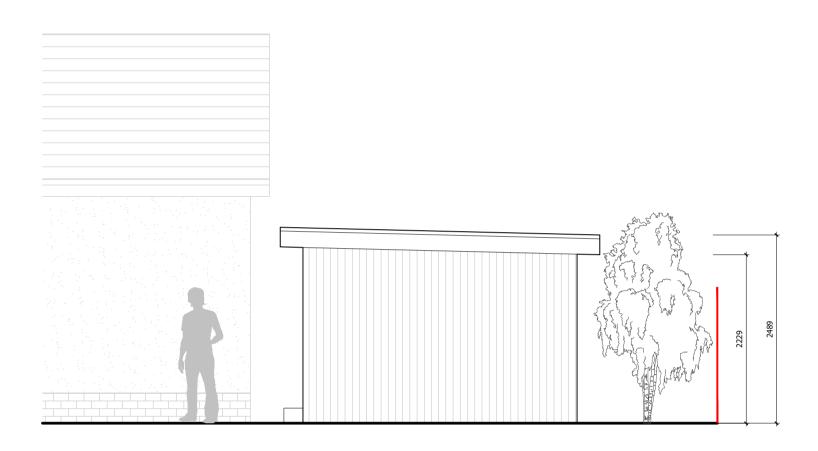

## GENERAL NOTES: ALL SIZES ARE TO BE CHECKED ONSITE PRIOR TO CONSTRUCTION/MANUFACTURE. CONTRACTOR TO ENSURE NO CONSTRUCTION OR SITE COMPOUND/MATERIALS ENCROACH ON LAND OUT-WITH THE OWNERSHIP OF THE CLIENT AS INDICATED ON THE CLIENTS' TITLE. ALL DISTURBED FINISHES TO BE MADE GOOD BY THE CONTRACTOR PRIOR TO COMPLETION. ALL ROOM DIMENSIONS ARE TAKEN FROM FINISHED PLASTERBOARD WALL UNLESS OTHERWISE STATED. SCALE BAR:1. PROJECT TITLE: 24-JAW | Summerhouse PROJECT ADDRESS: 10 Station Road, Kirknewton, West Lothian, EH27 8BJ DRAWING NO .: SCALE: 1.50 @ A1 24-JAW-PS-01 DRAWING TITLE: See Drawings (As Proposed) DATE: **REVISION:** 15/03/2024 A \_\_\_\_ Ecko Design Ltd © 2024 Ecko Design contact@eckodesign.co.uk 07769 277 639 www.eckodesign.co.uk