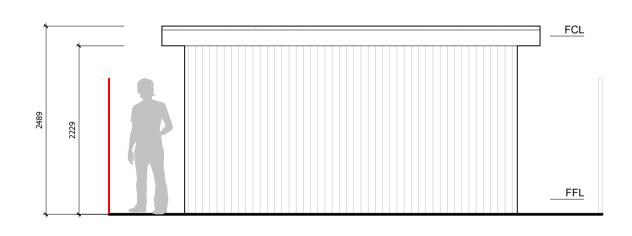

ROOF PLAN (AS PROPOSED)



GROUND FLOOR PLAN (AS PROPOSED)



NORTH ELEVATION (AS PROPOSED)



WEST ELEVATION (AS PROPOSED)



SOUTH ELEVATION (AS PROPOSED)



EAST ELEVATION (AS PROPOSED)

 $( \top$ North

## GENERAL NOTES: ALL SIZES ARE TO BE CHECKED ONSITE PRIOR TO CONSTRUCTION/MANUFACTURE. CONTRACTOR TO ENSURE NO CONSTRUCTION OR SITE COMPOUND/MATERIALS ENCROACH ON LAND OUT-WITH THE OWNERSHIP OF THE CLIENT AS INDICATED ON THE CLIENTS' TITLE. ALL DISTURBED FINISHES TO BE MADE GOOD BY THE CONTRACTOR PRIOR TO COMPLETION. ALL ROOM DIMENSIONS ARE TAKEN FROM FINISHED PLASTERBOARD WALL UNLESS OTHERWISE STATED. SCALE BAR:1. PROJECT TITLE: 24-JAW | Summerhouse PROJECT ADDRESS: 10 Station Road, Kirknewton, West Lothian, EH27 8BJ DRAWING NO .: SCALE: 1.50 @ A1 24-JAW-PS-01 DRAWING TITLE: See Drawings (As Proposed) DATE: **REVISION:** 15/03/2024 A \_\_\_\_ Ecko Design Ltd © 2024 Ecko Design contact@eckodesign.co.uk 07769