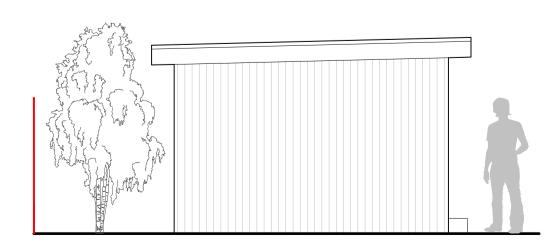

ROOF PLAN (AS PROPOSED)



GROUND FLOOR PLAN (AS PROPOSED)



NORTH ELEVATION (AS PROPOSED)



WEST ELEVATION (AS PROPOSED)



SOUTH ELEVATION (AS PROPOSED)



EAST ELEVATION (AS PROPOSED)

 $( \top$ North

## GENERAL NOTES: ALL SIZES ARE TO BE CHECKED ONSITE PRIOR TO CONSTRUCTION/MANUFACTURE. CONTRACTOR TO ENSURE NO CONSTRUCTION OR SITE COMPOUND/MATERIALS ENCROACH ON LAND OUT-WITH THE OWNERSHIP OF THE CLIENT AS INDICATED ON THE CLIENTS' TITLE. ALL DISTURBED FINISHES TO BE MADE GOOD BY THE CONTRACTOR PRIOR TO COMPLETION. ALL ROOM DIMENSIONS ARE TAKEN FROM FINISHED PLASTERBOARD WALL UNLESS OTHERWISE STATED. SCALE BAR:1. PROJECT TITLE: 24-JAW | Summerhouse PROJECT ADDRESS: 10 Station Road, Kirknewton, West Lothian, EH27 8BJ DRAWING NO .: SCALE: 1.50 @ A1 24-JAW-PS-01 DRAWING TITLE: See Drawings (As Proposed) DATE: **REVISION:** 15/03/2024 A \_\_\_\_ Ecko Design Ltd © 2024 Ecko Design contact@eckodesign.co.uk 07769 277 639 www.eckodesign.co.uk