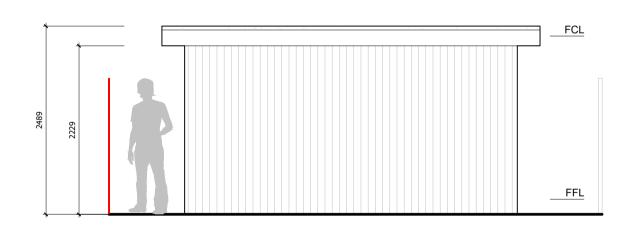

ROOF PLAN (AS PROPOSED)

GROUND FLOOR PLAN (AS PROPOSED)

NORTH ELEVATION (AS PROPOSED)

WEST ELEVATION (AS PROPOSED)

SOUTH ELEVATION (AS PROPOSED)

EAST ELEVATION (AS PROPOSED)

 $( \top$ North