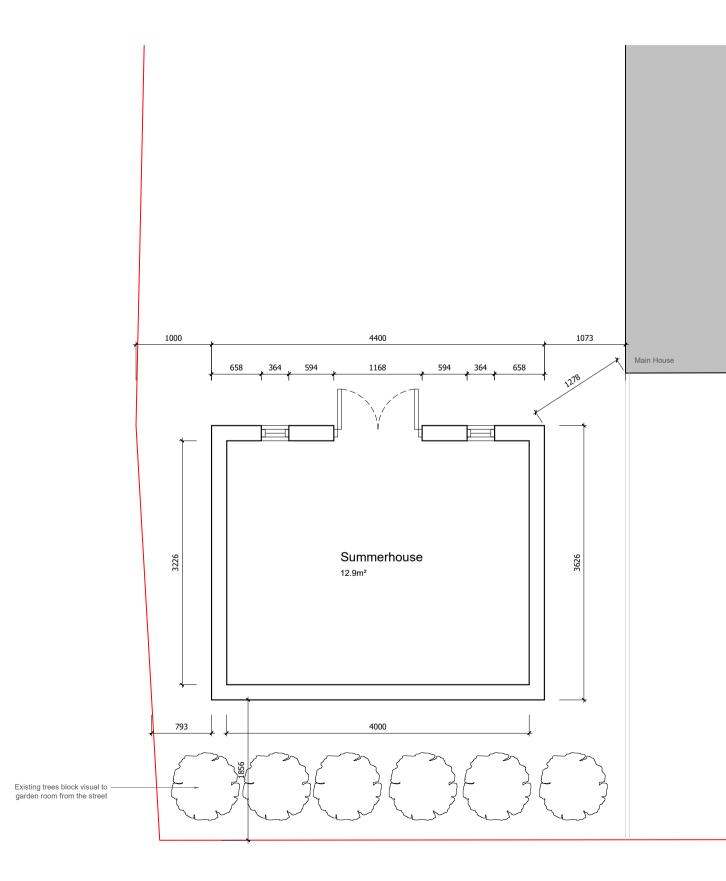

ROOF PLAN (AS PROPOSED)

GROUND FLOOR PLAN (AS PROPOSED)

NORTH ELEVATION (AS PROPOSED)

WEST ELEVATION (AS PROPOSED)

SOUTH ELEVATION (AS PROPOSED)

EAST ELEVATION (AS PROPOSED)

 $( \top$ North

## GENERAL NOTES: ALL SIZES ARE TO BE CHECKED ONSITE PRIOR TO CONSTRUCTION/MANUFACTURE. CONTRACTOR TO ENSURE NO CONSTRUCTION OR SITE COMPOUND/MATERIALS ENCROACH ON LAND OUT-WITH THE OWNERSHIP OF THE CLIENT AS INDICATED ON THE CLIENTS' TITLE. ALL DISTURBED FINISHES TO BE MADE GOOD BY THE CONTRACTOR PRIOR TO COMPLETION. ALL ROOM DIMENSIONS ARE TAKEN FROM FINISHED PLASTERBOARD WALL UNLESS OTHERWISE STATED. SCALE BAR:1. PROJECT TITLE: 24-JAW | Summerhouse PROJECT ADDRESS: 10 Station Road, Kirknewton, West Lothian, EH27 8BJ DRAWING NO .: SCALE: 1.50 @ A1 24-JAW-PS-01 DRAWING TITLE: See Drawings (As Proposed) DATE: **REVISION:** 15/03/2024 A \_\_\_\_ Ecko Design Ltd © 2024 Ecko Design contact@eckodesign.co.uk 07769 277 639 www.eckodesign.co.uk