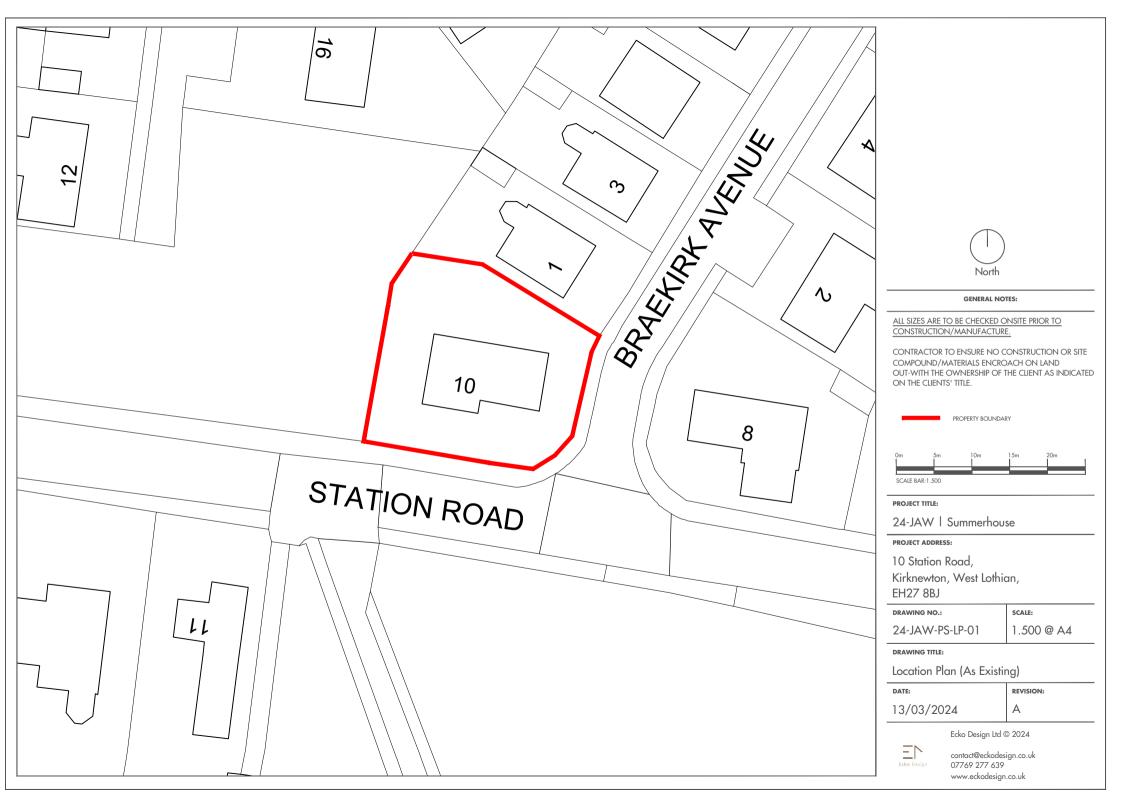

## GENERAL NOTES: ALL SIZES ARE TO BE CHECKED ONSITE PRIOR TO CONSTRUCTION/MANUFACTURE. CONTRACTOR TO ENSURE NO CONSTRUCTION OR SITE COMPOUND/MATERIALS ENCROACH ON LAND OUT-WITH THE OWNERSHIP OF THE CLIENT AS INDICATED ON THE CLIENTS' TITLE. ALL DISTURBED FINISHES TO BE MADE GOOD BY THE CONTRACTOR PRIOR TO COMPLETION. ALL ROOM DIMENSIONS ARE TAKEN FROM FINISHED PLASTERBOARD WALL UNLESS OTHERWISE STATED. SCALE BAR:1. PROJECT TITLE: 24-JAW | Summerhouse PROJECT ADDRESS: 10 Station Road, Kirknewton, West Lothian, EH27 8BJ DRAWING NO .: SCALE: 1.50 @ A1 24-JAW-PS-01 DRAWING TITLE: See Drawings (As Proposed) DATE: **REVISION:** 15/03/2024 A \_\_\_\_ Ecko Design Ltd © 2024 Ecko Design contact@eckodesign.co.uk 07769 277 639 www.eckodesign.co.uk