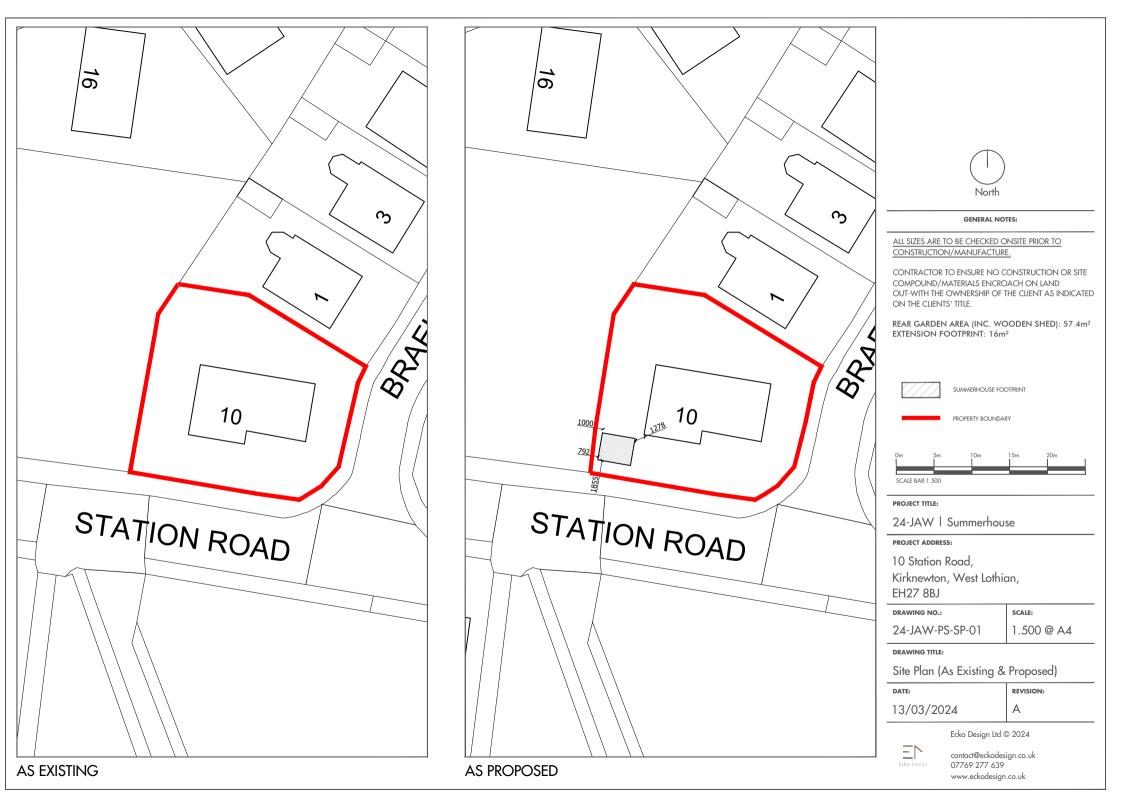

## GENERAL NOTES: ALL SIZES ARE TO BE CHECKED ONSITE PRIOR TO CONSTRUCTION/MANUFACTURE. CONTRACTOR TO ENSURE NO CONSTRUCTION OR SITE COMPOUND/MATERIALS ENCROACH ON LAND OUT-WITH THE OWNERSHIP OF THE CLIENT AS INDICATED ON THE CLIENTS' TITLE. ALL DISTURBED FINISHES TO BE MADE GOOD BY THE CONTRACTOR PRIOR TO COMPLETION. ALL ROOM DIMENSIONS ARE TAKEN FROM FINISHED PLASTERBOARD WALL UNLESS OTHERWISE STATED. SCALE BAR:1. PROJECT TITLE: 24-JAW | Summerhouse PROJECT ADDRESS: 10 Station Road, Kirknewton, West Lothian, EH27 8BJ DRAWING NO .: SCALE: 1.50 @ A1 24-JAW-PS-01 DRAWING TITLE: See Drawings (As Proposed) DATE: **REVISION:** 15/03/2024 A \_\_\_\_ Ecko Design Ltd © 2024 Ecko Design contact@eckodesign.co.uk 07769 277 639 www.eckodesign.co.uk