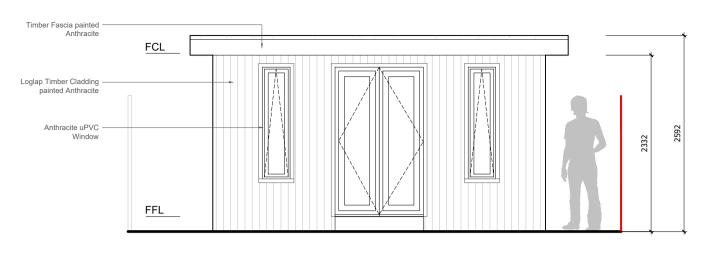

ROOF PLAN (AS PROPOSED)

GROUND FLOOR PLAN (AS PROPOSED)

NORTH ELEVATION (AS PROPOSED)

WEST ELEVATION (AS PROPOSED)

SOUTH ELEVATION (AS PROPOSED)

EAST ELEVATION (AS PROPOSED)

 $( \top$ North