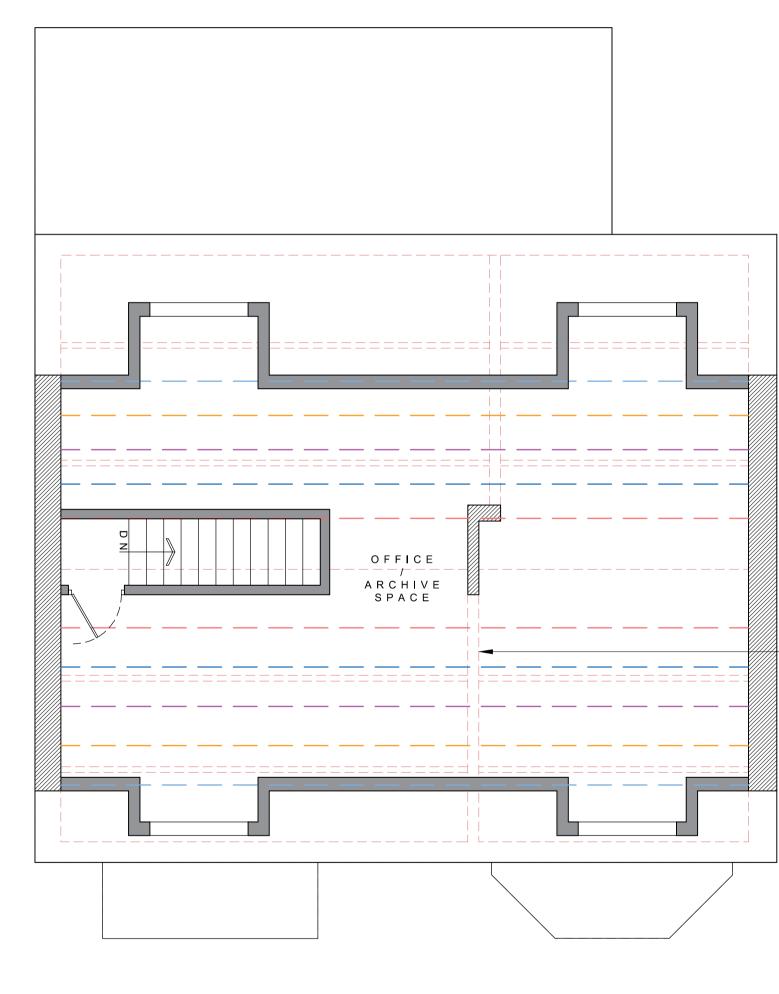

> STORE OFFICE

> > PROPOSED FIRST FLOOR PLAN 1:50

PROPOSED ATTIC PLAN 1:50 KEY:

|                                  | INDICATIVE INTERNAL CEILING HEIGHTS |
|----------------------------------|-------------------------------------|
| PROPOSED NEW STRUCTURE           | 21 <u>00</u> 21                     |
|                                  | 18 <u>00</u> 1                      |
| EXISTING STRUCTURE TO REMAIN     | 15 <u>00</u> 15                     |
|                                  | 12 <u>00</u>                        |
| EXISTING STRUCTURE TO BE REMOVED | 9 <u>00</u>                         |

## OUTLINE OF EXISTING STRUCTURE TO BE REMOVED.

| A                            |          | -Hull<br>ociates |  |
|------------------------------|----------|------------------|--|
| 0m 1m 2m                     | 3 m      | 4 m 5 m          |  |
| 1:100 1m 2m 3m 4m 5          | 6m 7m 8  | 8m 9m 10m        |  |
| PROJECT<br>155 NEWTON DRIVE, |          |                  |  |
| BLACKPOOL,<br>FY3 8LZ        |          |                  |  |
| DRAWING                      |          |                  |  |
| PROPOSED PLANS 2 of 2        |          |                  |  |
| DRAWING NO.                  | REV. A   | DRAWN            |  |
| 24023_111                    | 25/03/24 | J. A-H           |  |
| DATE                         | SCALE    | ·                |  |
| 18/03/2024                   | 1:50     | @ A1             |  |
| <b>W</b> abbotthull.co.uk    | Τ (      | 1253 846420      |  |
| E info@abbotthull.co.uk      | M        | 7725 005247      |  |