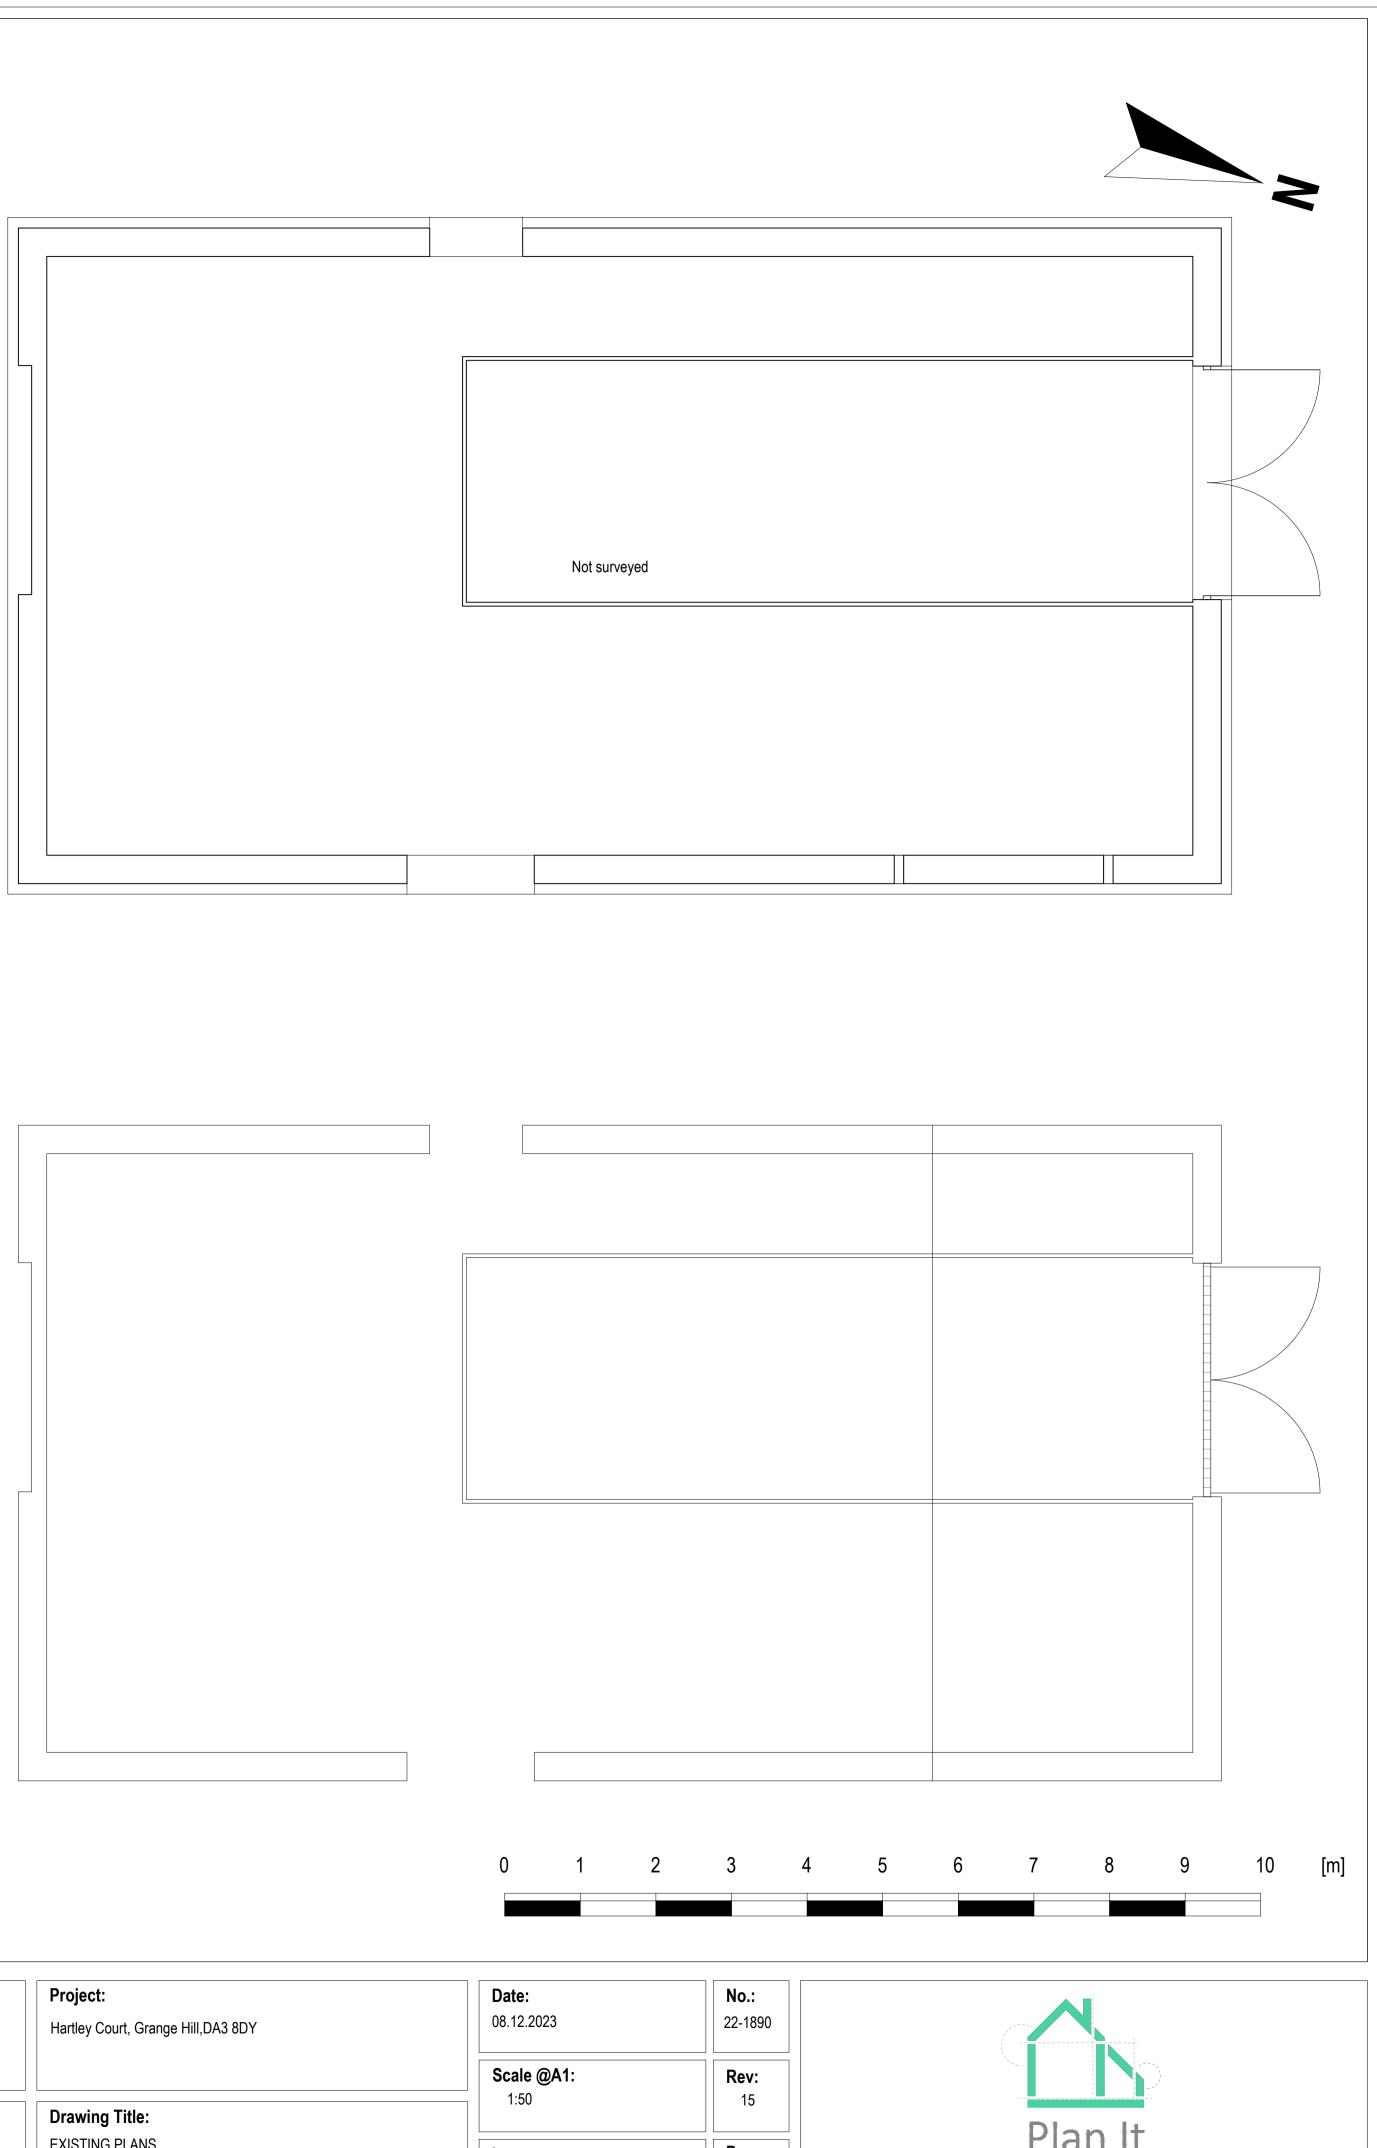

## **Ground Floor Plan**

Area ca. 120.07 m<sup>2</sup>

## Roof Plan

Drawn by: FD Client: EXISTING PLANS Issue: PLANNING DRAWING