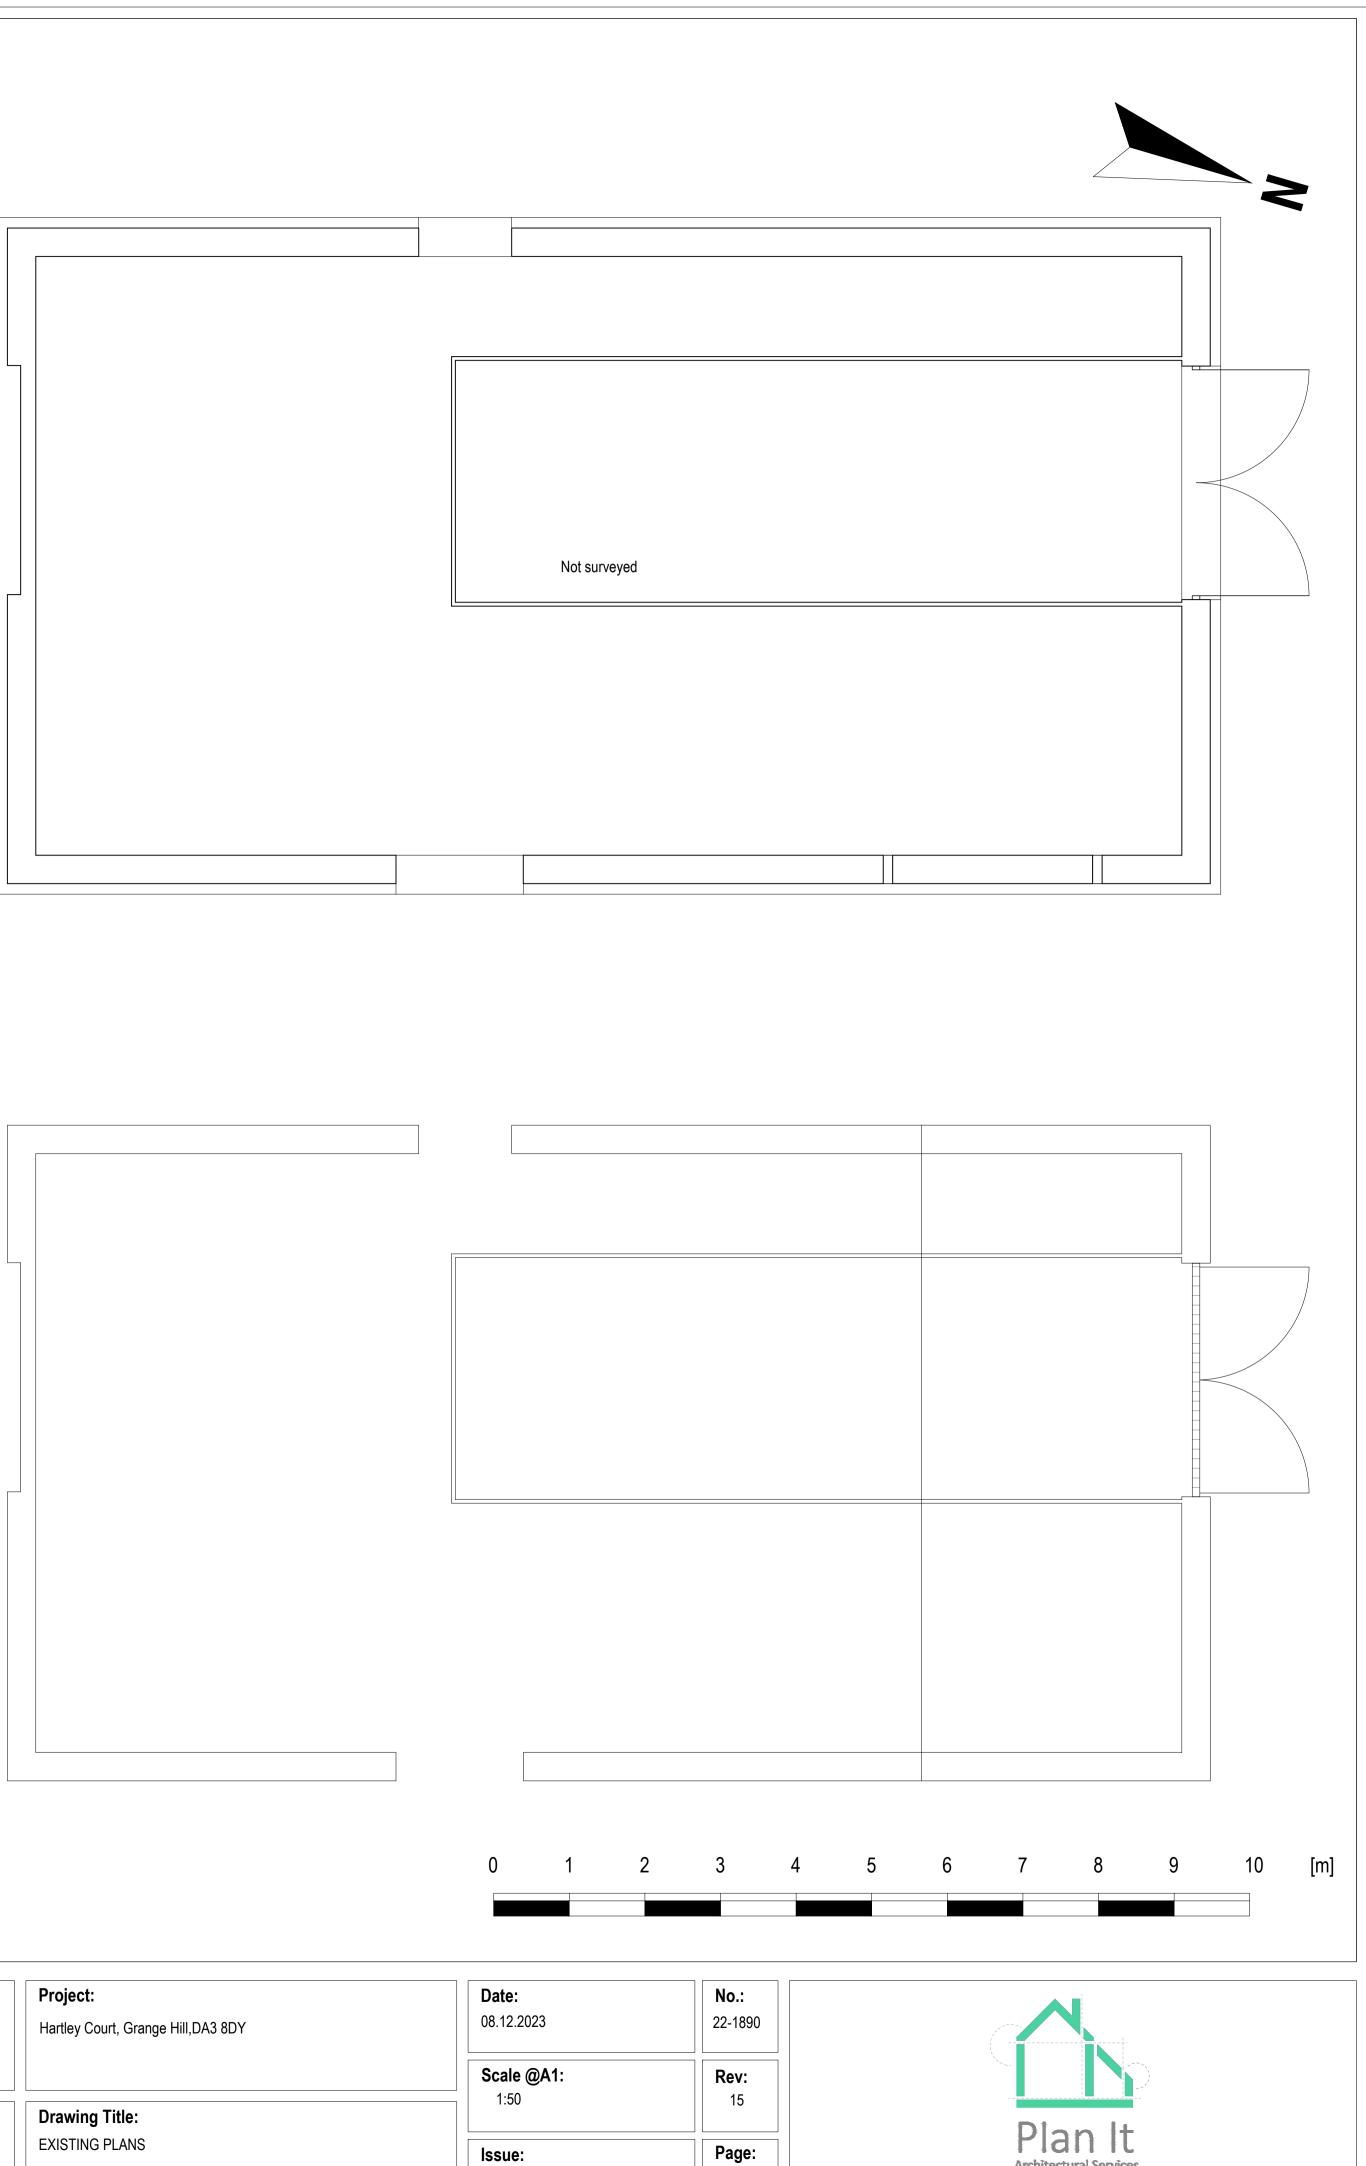

## **Ground Floor Plan**

Area ca. 120.07 m<sup>2</sup>

## Roof Plan

Drawn by: FD Client: EXISTING PLANS Issue: PLANNING DRAWING