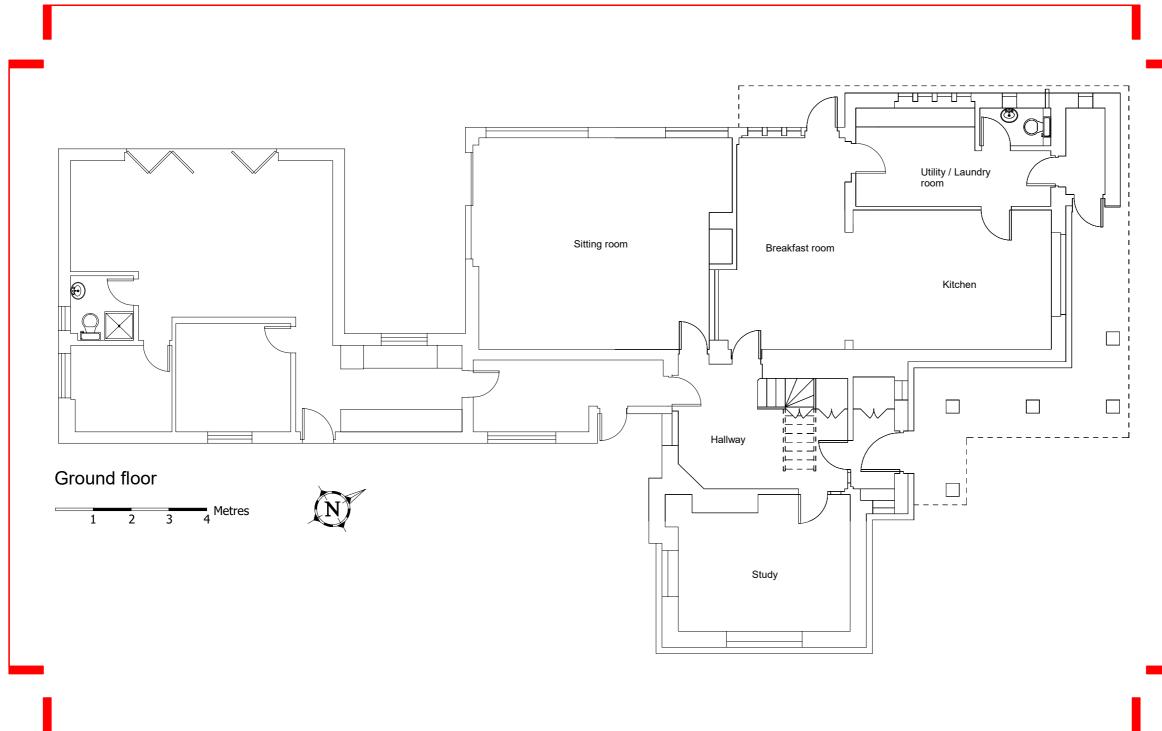

## REAR ELEVATION (NORTH WEST)

FRONT ELEVATION (SOUTH EAST)

| Notes:                                                                                                                                                                          |                                                                                                                                                                                                                                                                                |
|---------------------------------------------------------------------------------------------------------------------------------------------------------------------------------|--------------------------------------------------------------------------------------------------------------------------------------------------------------------------------------------------------------------------------------------------------------------------------|
| GROUND FLOOR                                                                                                                                                                    | PLAN                                                                                                                                                                                                                                                                           |
|                                                                                                                                                                                 |                                                                                                                                                                                                                                                                                |
|                                                                                                                                                                                 |                                                                                                                                                                                                                                                                                |
| purposes, all dimensic<br>Whilst we have taken<br>of the property, we hav<br>are hidden or conceal<br>is unavailable. The me<br>does not form part of a<br>assumptions should b | ument unless for planning<br>ons to be checked on site.<br>care to measure every elemei<br>ve not measured any areas th<br>ed or where reasonable acces<br>assured survey displayed here<br>a structural survey. No<br>e made with regards to the<br>o type or material of any |
| copyright Trueplan (U                                                                                                                                                           | K) Ltd 2024                                                                                                                                                                                                                                                                    |
| Project:<br>The Old Laundry<br>Penshurst Road<br>Tonbridge<br>Kent, TN11 8HY                                                                                                    |                                                                                                                                                                                                                                                                                |
| Drawing no.: 55                                                                                                                                                                 | 306_5                                                                                                                                                                                                                                                                          |
|                                                                                                                                                                                 | V02                                                                                                                                                                                                                                                                            |
| Drawn on: 26,<br>Drawn by: AW                                                                                                                                                   | /03/2024<br>/                                                                                                                                                                                                                                                                  |
| Client:                                                                                                                                                                         |                                                                                                                                                                                                                                                                                |
| Mr & Mrs Onions                                                                                                                                                                 |                                                                                                                                                                                                                                                                                |
| Scale:                                                                                                                                                                          | @A3                                                                                                                                                                                                                                                                            |
| FLOOR PLAN:                                                                                                                                                                     | 1:100                                                                                                                                                                                                                                                                          |
| TP                                                                                                                                                                              | Trueplan (UK) Ltd<br>Bank Chambers<br>36 Mount Pleasant<br>Tunbridge Wells<br>Kent TN1 1RB                                                                                                                                                                                     |