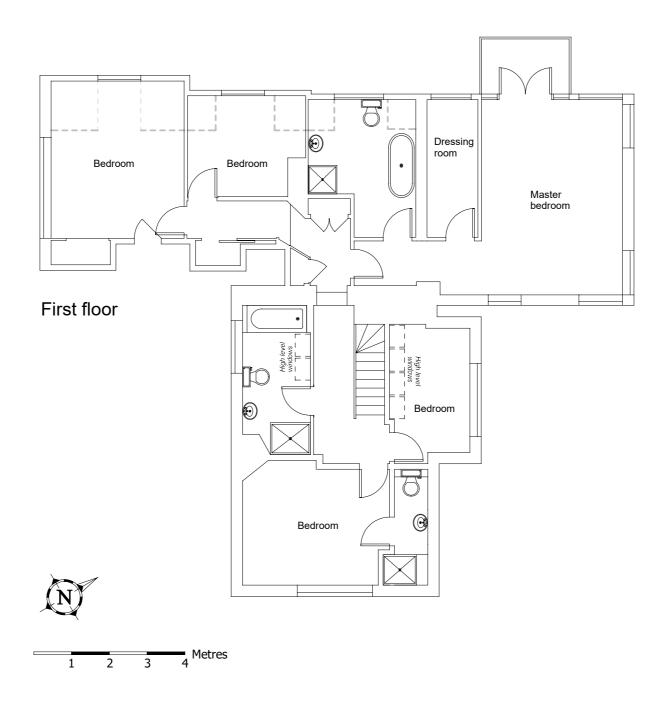

| Notes:                                                                                                                                                              |                                                                                                                                                                                                             |
|---------------------------------------------------------------------------------------------------------------------------------------------------------------------|-------------------------------------------------------------------------------------------------------------------------------------------------------------------------------------------------------------|
| FIRST FLOOR PLAN                                                                                                                                                    | N                                                                                                                                                                                                           |
| of the property, we have<br>are hidden or concealed<br>is unavailable. The meas<br>does not form part of a s<br>assumptions should be<br>condition, construction to | s to be checked on site.<br>are to measure every element<br>not measured any areas that<br>I or where reasonable access<br>sured survey displayed here<br>structural survey. No<br>made with regards to the |
| element shown.<br>copyright Trueplan (UK)                                                                                                                           | Ltd 2024                                                                                                                                                                                                    |
| The Old Laundry<br>Penshurst Road<br>Tonbridge<br>Kent, TN11 8HY                                                                                                    |                                                                                                                                                                                                             |
| Drawing no.: 5530                                                                                                                                                   | _                                                                                                                                                                                                           |
| Revision: REV                                                                                                                                                       |                                                                                                                                                                                                             |
|                                                                                                                                                                     | 3/2024                                                                                                                                                                                                      |
| Drawn by: AW                                                                                                                                                        |                                                                                                                                                                                                             |
| Client:<br>Mr & Mrs Onions                                                                                                                                          |                                                                                                                                                                                                             |
| Scale:                                                                                                                                                              | @A3                                                                                                                                                                                                         |
| FLOOR PLAN:                                                                                                                                                         | 1:100                                                                                                                                                                                                       |
|                                                                                                                                                                     |                                                                                                                                                                                                             |