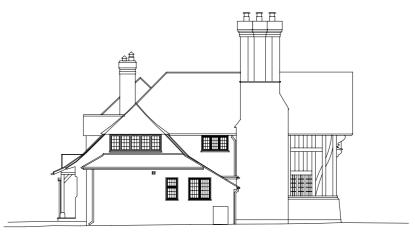

REAR ELEVATION (NORTH WEST)

REAR ELEVATION (NORTH WEST)

1 2 3 4 Metr

SIDE ELEVATION (NORTH EAST)

3 4 Metres

Notes:

**ELEVATIONS** 

Do not scale from document unless for planning purposes, all dimensions to be checked on site. Whilst we have taken care to measure every element of the property, we have not measured any areas that are hidden or concealed or where reasonable access is unavailable. The measured survey displayed here does not form part of a structural survey. No assumptions should be made with regards to the condition, construction type or material of any element shown.