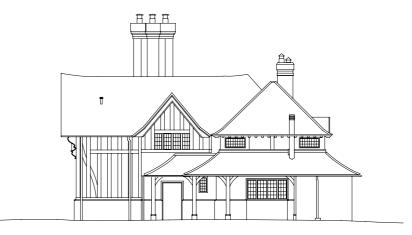

REAR ELEVATION (NORTH WEST)

REAR ELEVATION (NORTH WEST)

1 2 3 4 Metr

SIDE ELEVATION (NORTH EAST)

3 4 Metres

Notes:

**ELEVATIONS** 

Do not scale from document unless for planning purposes, all dimensions to be checked on site. Whilst we have taken care to measure every element of the property, we have not measured any areas that are hidden or concealed or where reasonable access is unavailable. The measured survey displayed here does not form part of a structural survey. No assumptions should be made with regards to the condition, construction type or material of any element shown.