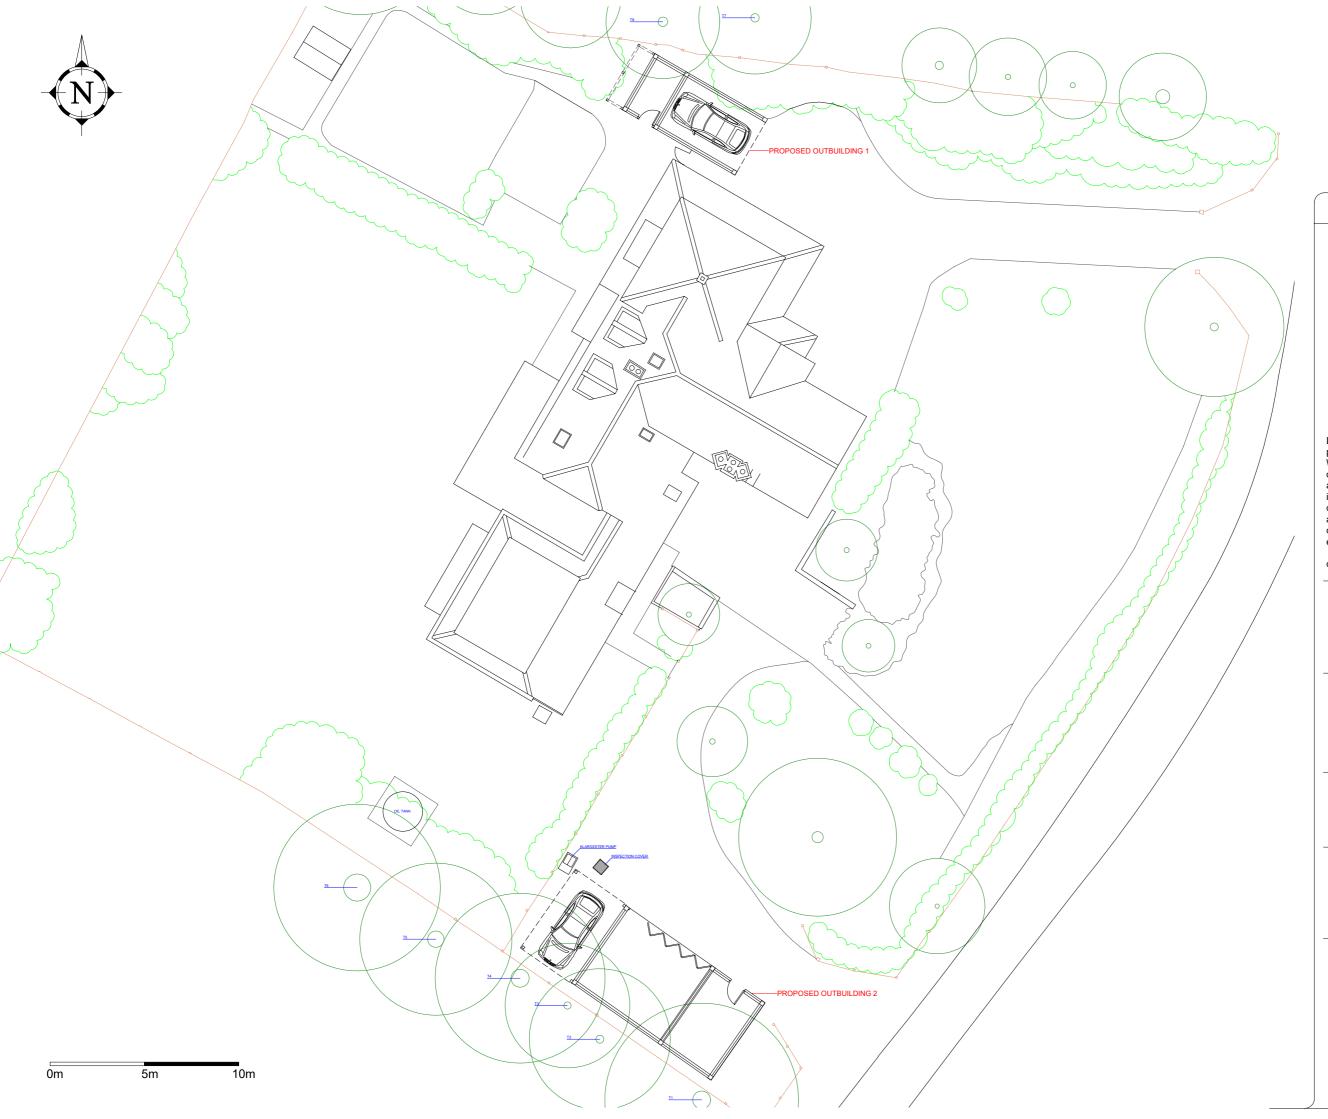

## PROPOSED LAYOUT

Do not scale from document unless for planning purposes, all dimensions to be checked on site. Whilst we have taken care to measure every element of the property, we have not measured any areas that are hidden or concealed or where reasonable access is unavailable. The measured survey displayed here does not form part of a structural survey. No assumptions should be made with regards to the condition, construction type or material of any element shown.

copyright Trueplan (UK) Ltd 2024

Project:

The Old Laundry Penshurst Road Tonbridge Kent, TN11 8HY

Drawing no.: 55306\_1

Revision: 02

Drawn on: 26/03/2024

Drawn by: AW

Client:

Mr & Mrs Onions

Scale: @A3 BLOCK PLAN: 1:200

Trueplan (UK) Ltd Bank Chambers 36 Mount Pleasant Tunbridge Wells Kent TN1 1RB 01892 614881

plans@trueplan.co.uk www.trueplan.co.uk @Trueplanuk facebook.com/trueplan