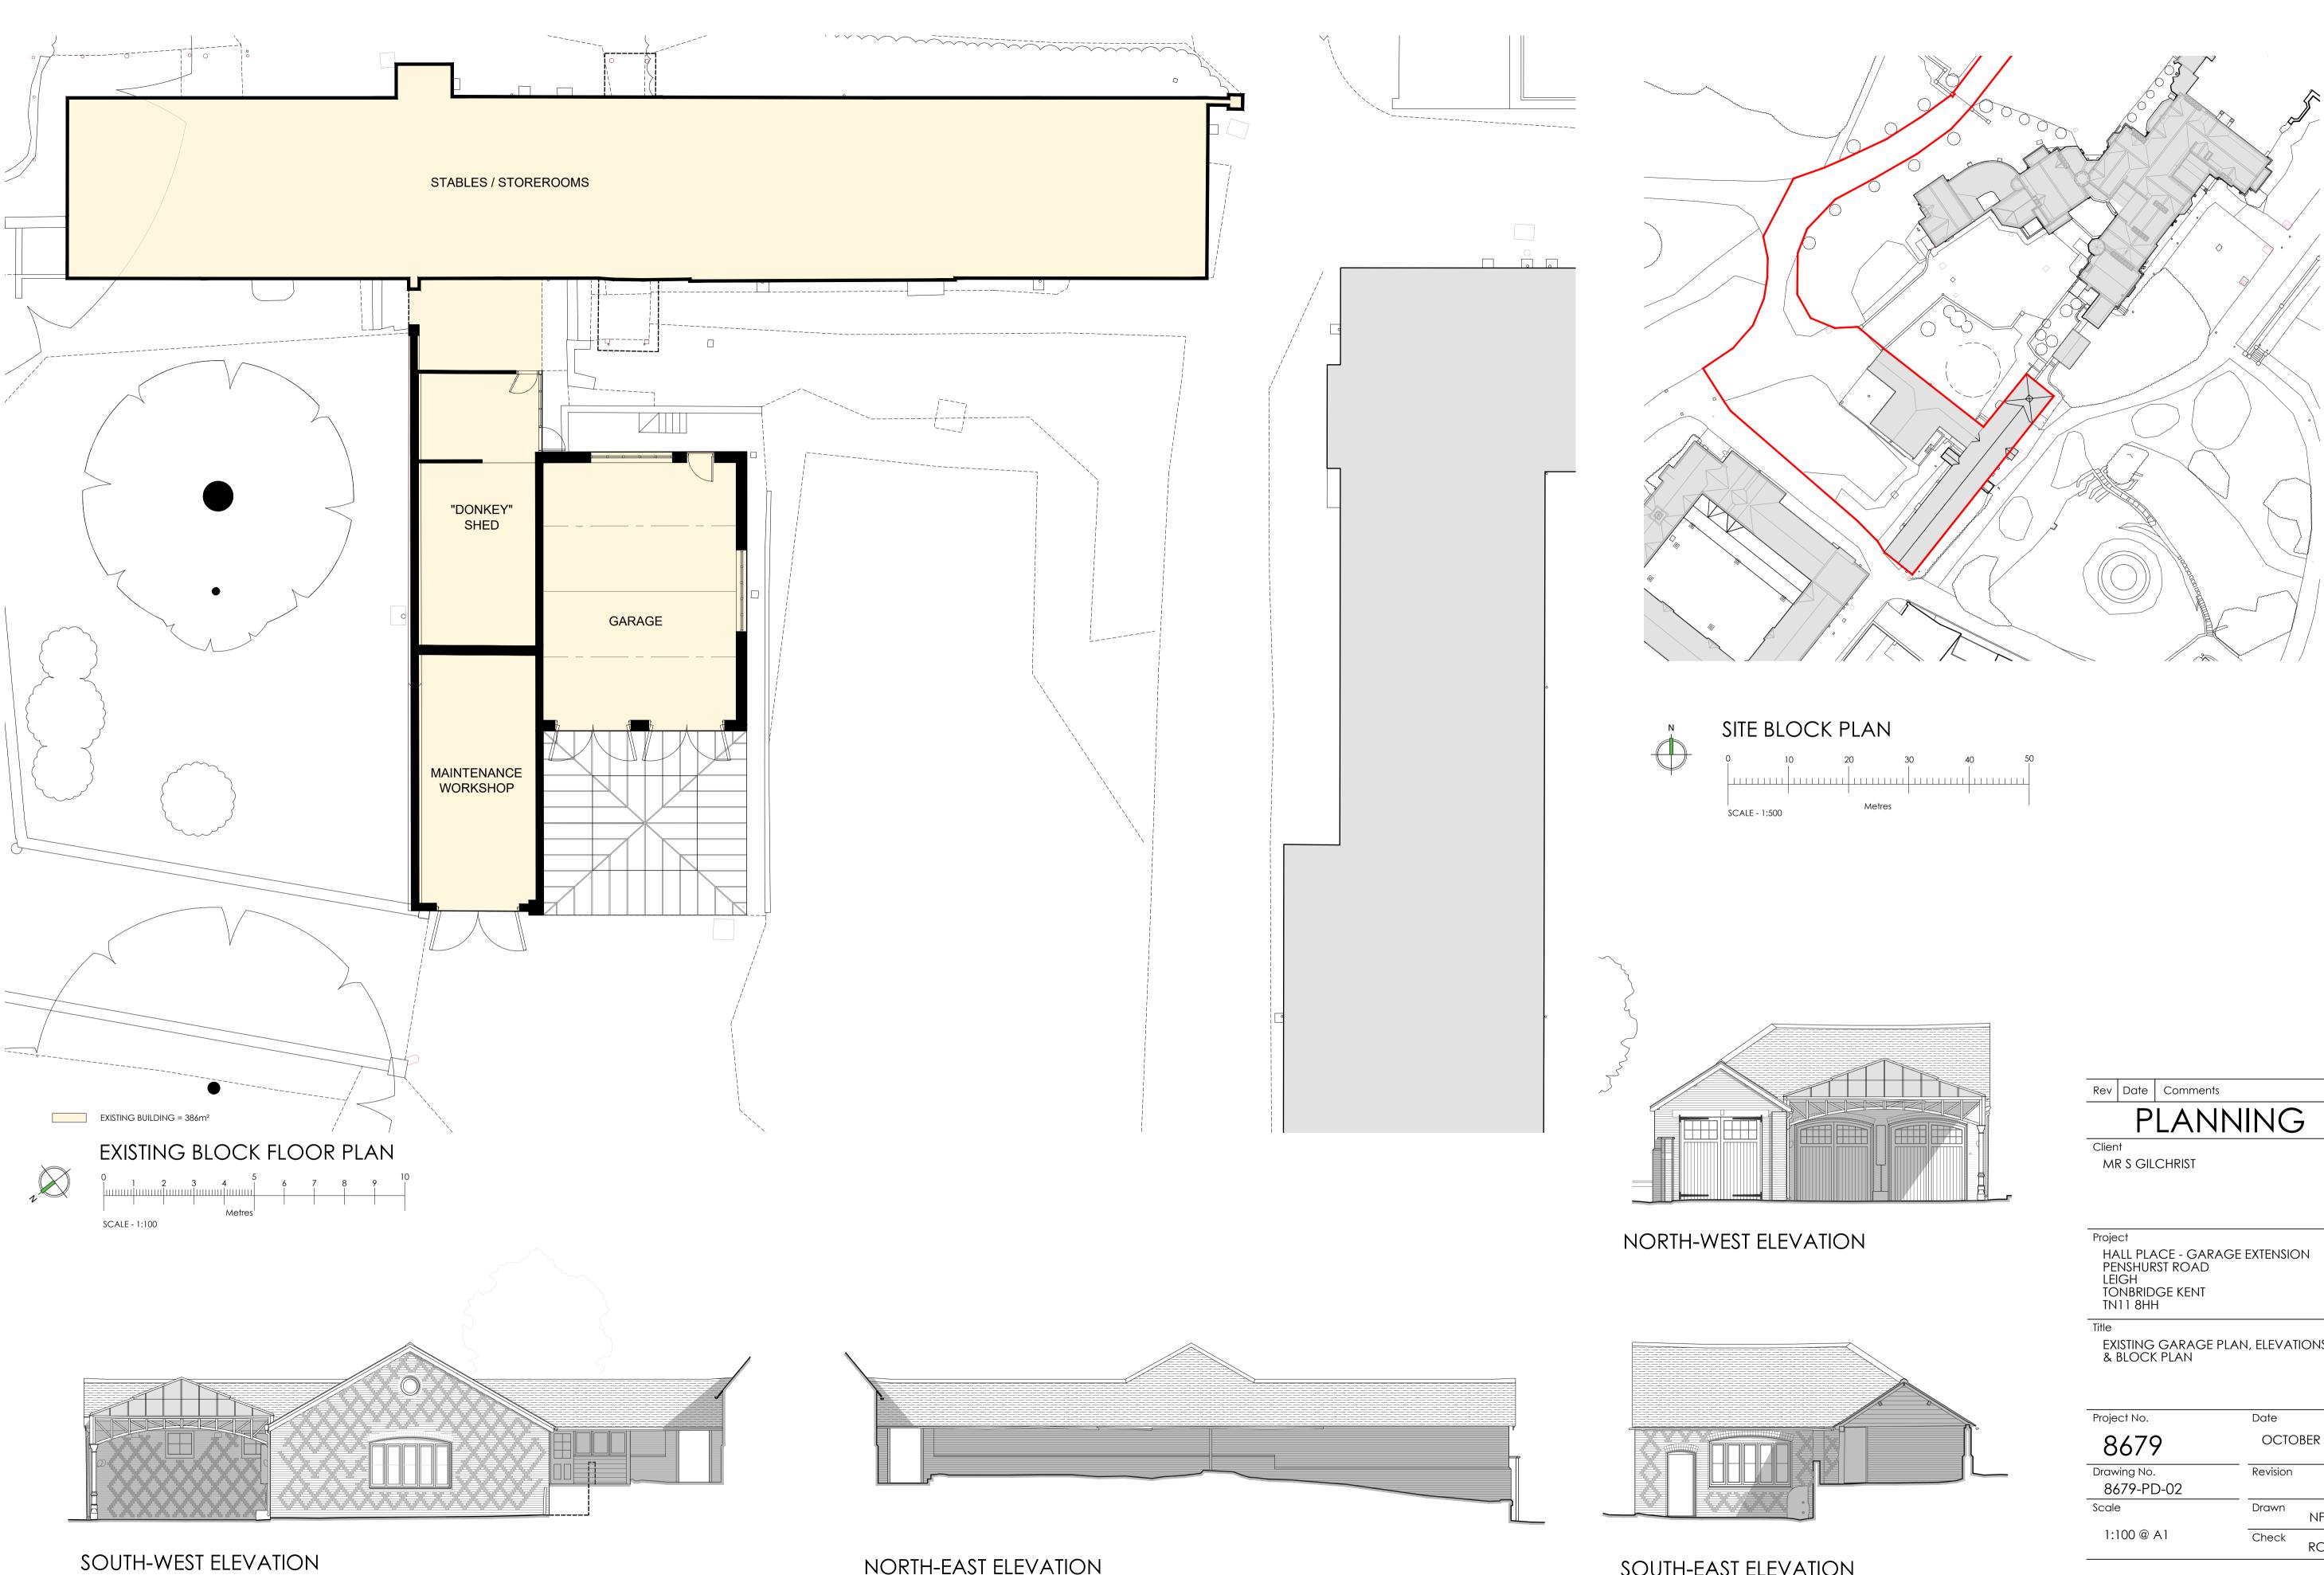

## EXISTING ELEVATIONS

NORTH-EAST ELEVATION

SOUTH-EAST ELEVATION

SCALE - 1:100

| Rev    | Date     | Comments |  |  |
|--------|----------|----------|--|--|
|        | PLANNING |          |  |  |
| Client |          |          |  |  |
|        |          |          |  |  |

EXISTING GARAGE PLAN, ELEVATIONS & BLOCK PLAN

| Project No.                                                  | Date         |
|--------------------------------------------------------------|--------------|
| 8679                                                         | OCTOBER 2023 |
| Drawing No.                                                  | Revision     |
| 8679-PD-02                                                   |              |
| Scale                                                        | Drawn<br>NF  |
| 1:100 @ A1                                                   | Check<br>RC  |
|                                                              |              |
| Nepicar House, London Road,<br>Wrotham Heath, Kent, TN15 7RS |              |
| phone: 01732 753333<br>fax: 01732 753334                     | offect       |
| info@offsetarchitects.co.uk                                  | offset       |