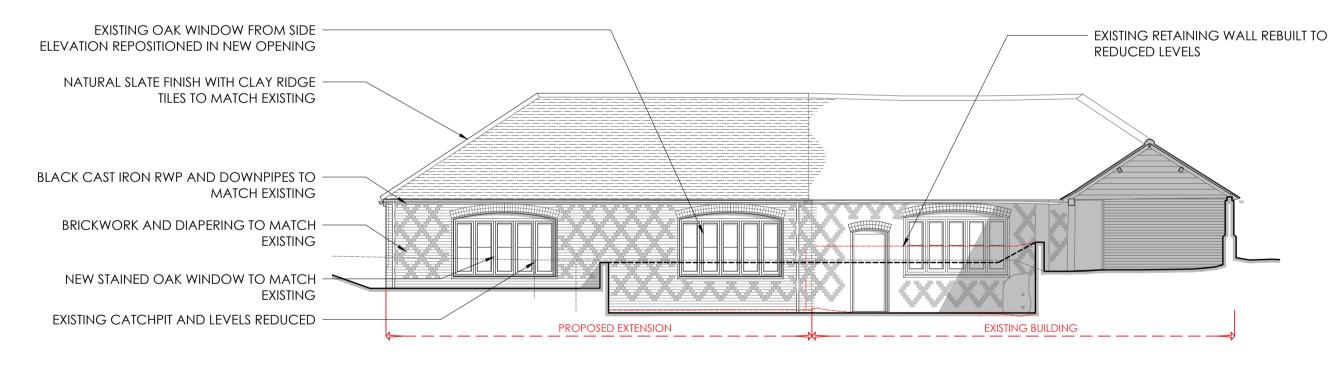

NORTH-EAST ELEVATION

## SOUTH-WEST ELEVATION

SOUTH-EAST ELEVATION

| -      | Rev            | Date | Comments |  |  |
|--------|----------------|------|----------|--|--|
|        | PLANNING       |      |          |  |  |
| Client |                |      |          |  |  |
|        | MR S GILCHRIST |      |          |  |  |