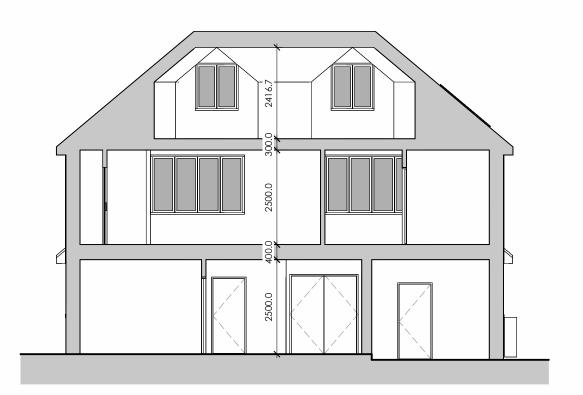

FRONT (SOUTH-WEST FACING) ELEVATION Scale 1:100

REAR (NORTH-EAST FACING) ELEVATION Scale 1:100

Section 1 Scale 1:100

SIDE (NORTH-WEST FACING) ELEVATION Scale 1:100

Rev Date Comments PLANNING

CLIENT Mr & Mrs Brown

PROJECT Dunollie Church Road Halstead TN147HG

TITLE Proposed Elevations & Section

PROJECT NO. DATE Feb 2024 8603 DRAWING NO. 8603 - PD-03 SCALE 1:100@ A1 REVISION DRAWN GG CHECKED RR

> Nepicar House, London Road, Wrotham Heath, TN15 7RS phone: 01732 753333 fax: 01732 753334 info@offsetarchitects.co.uk www.offsetarchitects.com