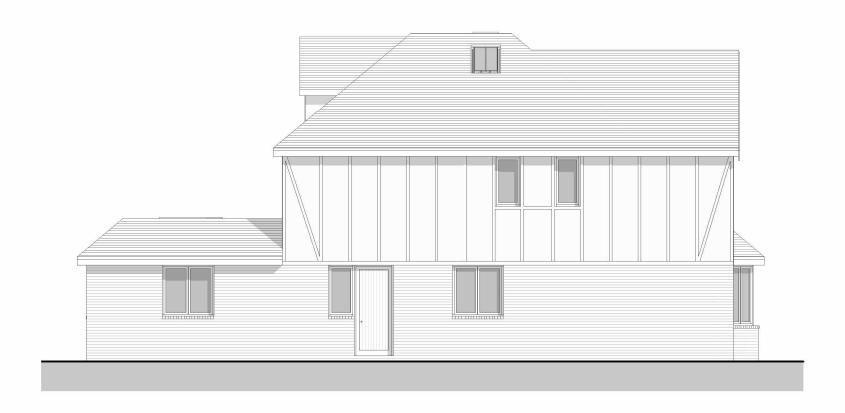

FRONT (SOUTH-WEST FACING) ELEVATION Scale 1:100

REAR (NORTH-EAST FACING) ELEVATION Scale 1:100

Section 1 Scale 1:100

SIDE (NORTH-WEST FACING) ELEVATION Scale 1:100

Rev Date Comments PLANNING

CLIENT Mr & Mrs Brown

PROJECT Dunollie Church Road Halstead TN147HG

TITLE Proposed Elevations & Section

PROJECT NO. DATE Feb 2024 8603 DRAWING NO. 8603 - PD-03 SCALE 1:100@ A1 REVISION DRAWN GG CHECKED RR

> Nepicar House, London Road, Wrotham Heath, TN15 7RS phone: 01732 753333 fax: 01732 753334 info@offsetarchitects.co.uk www.offsetarchitects.com