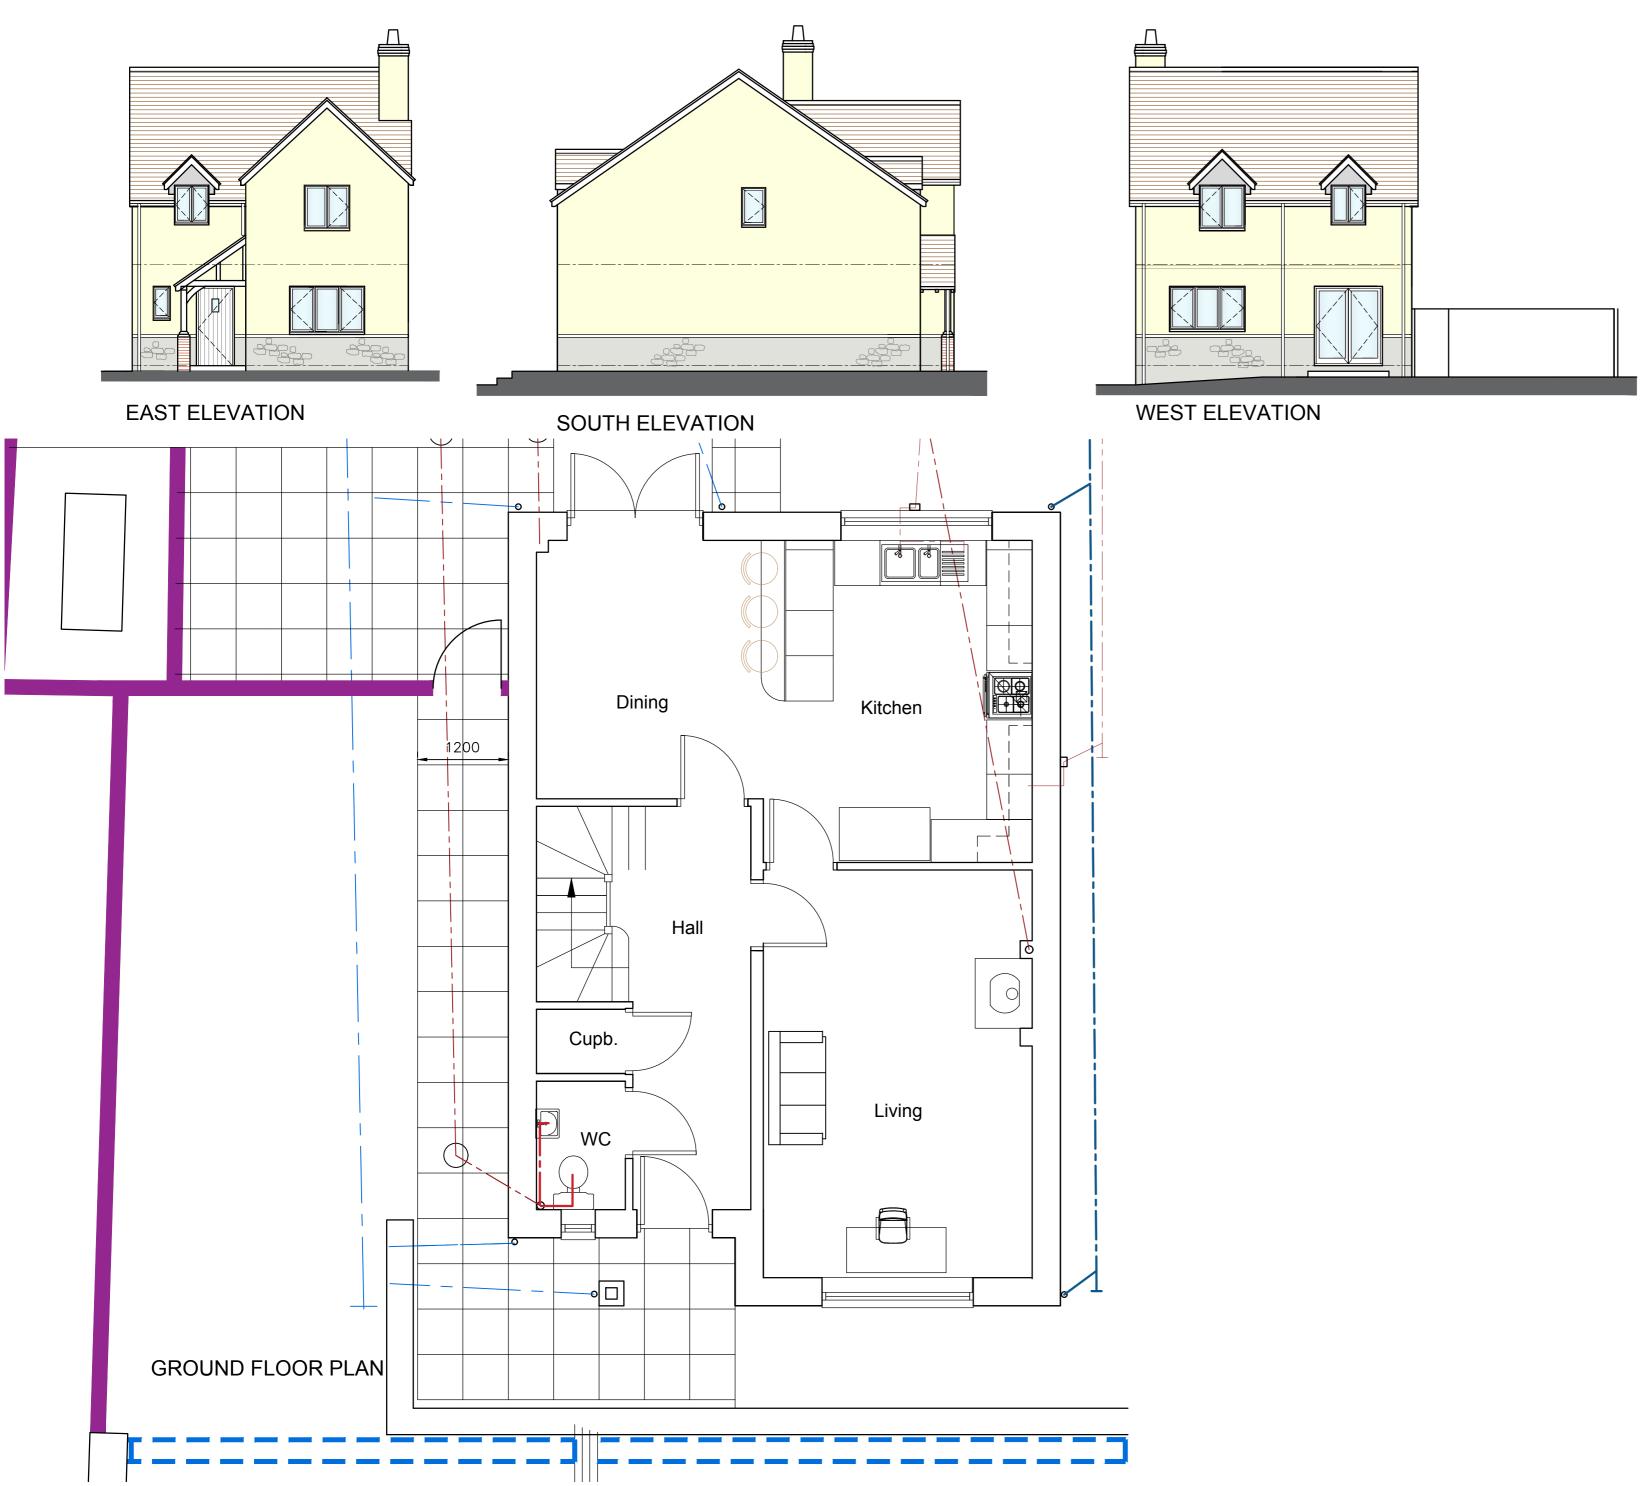

10 THE FARRS, DORRINGTON, SHROPSHIRE, SY5 7DX. TEL: 07860 539038 EMAIL : jeanetteprice12@gmail.com

Fox Clover House, Bache Mill, Diddlebury

Scales: –

Proposed Garage

Existing Floor Plan and Elevations

| Client |                 |                     |       |
|--------|-----------------|---------------------|-------|
|        | Delbury Estates |                     |       |
| Date   | March 2024      | Scale/s<br>1:100/50 | at A2 |
|        |                 |                     |       |