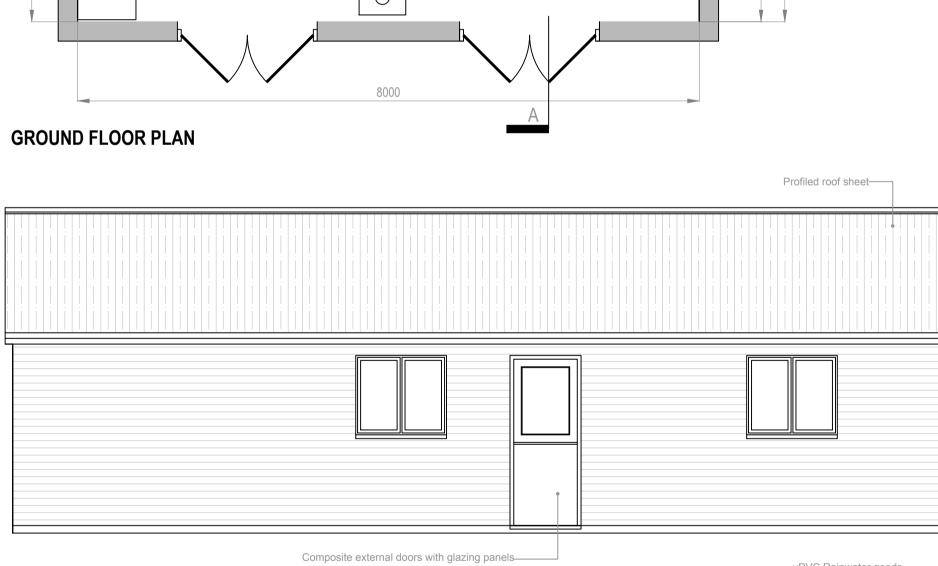

## SIDE (WEST) ELEVATION

uPVC Rainwater goods\_\_\_\_

**SECTION B-B** 

| Design & Consult                                                          |                                                                     |          |
|---------------------------------------------------------------------------|---------------------------------------------------------------------|----------|
| Design.Engineering.Surveying. Consultancy.                                |                                                                     |          |
| Atlas Works, Colchester,<br>Essex, CO6 2TE, UK<br>Tel: +44 (0)1787 221375 | 99 Bishopsgate,<br>London, EC2M 3XD, UK<br>Tel: +44 (0)20 3693 7585 |          |
| www.cox.uk.com                                                            | contact@cox.uk.com                                                  |          |
| Cox Design and Consult T/A Cox Design and Planning Limited.               |                                                                     |          |
| PLANNING                                                                  |                                                                     |          |
| PROJECT TITLE                                                             |                                                                     |          |
| MURRAY HALL FARM<br>TEMPORARY DWELLING PROPOSAL                           |                                                                     |          |
| DRAWING TITLE                                                             |                                                                     |          |
| PROPOSED_LAYOUT_PLAN                                                      |                                                                     |          |
| ELEVATIONS_AND_SECTION                                                    |                                                                     |          |
|                                                                           |                                                                     |          |
| SCALE(S)                                                                  | DRAWN                                                               | RS       |
| scale(s)<br>1:50@A1                                                       | DRAWN<br>CHECKED                                                    | RS<br>LC |