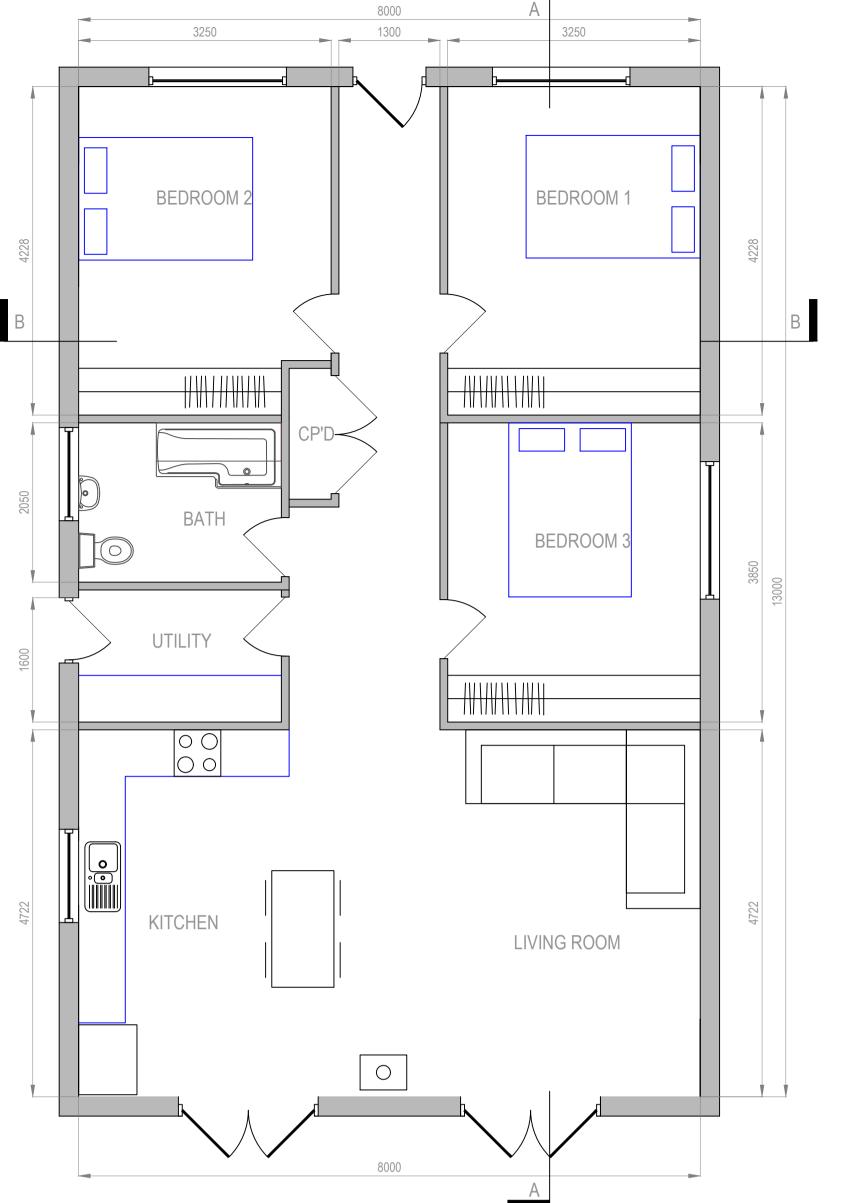

## SIDE (WEST) ELEVATION

uPVC Rainwater goods\_\_\_\_

**SECTION B-B** 

| Design & Consult                                                          |                                                                     |          |
|---------------------------------------------------------------------------|---------------------------------------------------------------------|----------|
| Design.Engineering.Surveying. Consultancy.                                |                                                                     |          |
| Atlas Works, Colchester,<br>Essex, CO6 2TE, UK<br>Tel: +44 (0)1787 221375 | 99 Bishopsgate,<br>London, EC2M 3XD, UK<br>Tel: +44 (0)20 3693 7585 |          |
| www.cox.uk.com                                                            | contact@cox.uk.com                                                  |          |
| Cox Design and Consult T/A Cox Design and Planning Limited.               |                                                                     |          |
| PLANNING                                                                  |                                                                     |          |
| PROJECT TITLE                                                             |                                                                     |          |
| MURRAY HALL FARM<br>TEMPORARY DWELLING PROPOSAL                           |                                                                     |          |
| DRAWING TITLE                                                             |                                                                     |          |
| PROPOSED_LAYOUT_PLAN                                                      |                                                                     |          |
| ELEVATIONS_AND_SECTION                                                    |                                                                     |          |
|                                                                           |                                                                     |          |
| SCALE(S)                                                                  | DRAWN                                                               | RS       |
| scale(s)<br>1:50@A1                                                       | DRAWN<br>CHECKED                                                    | RS<br>LC |