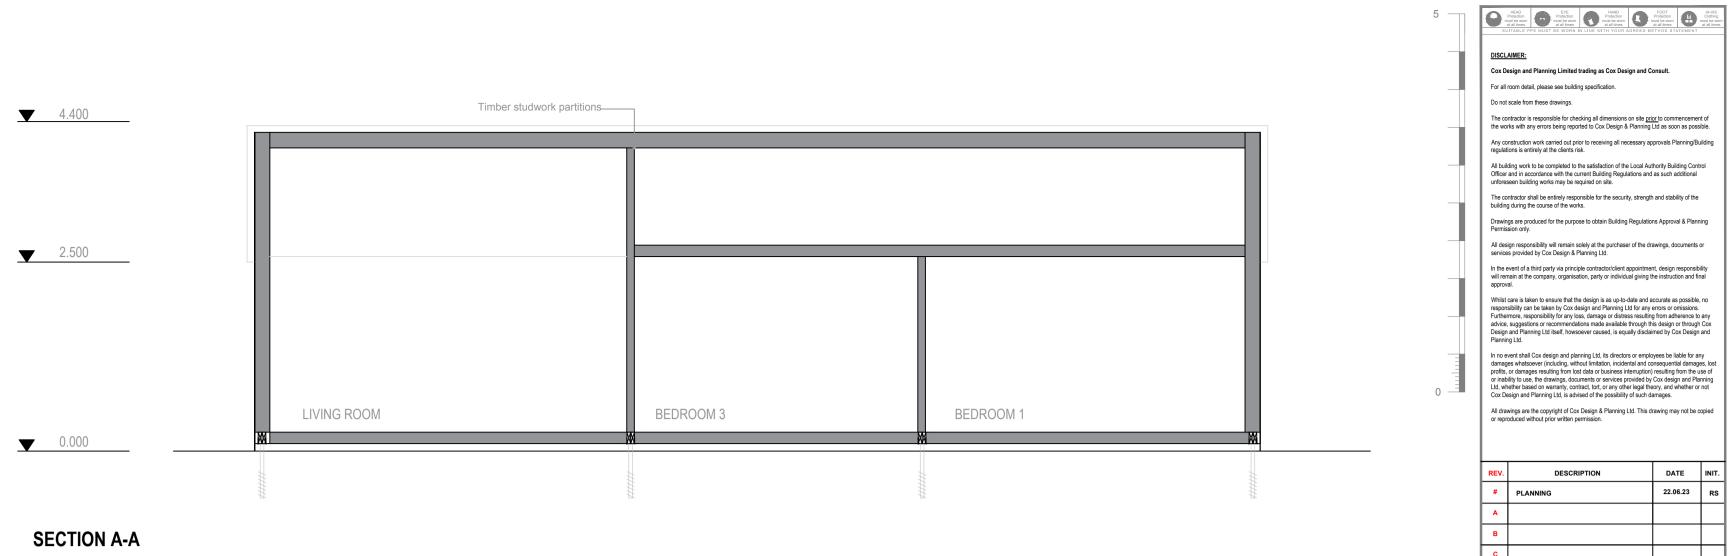

## SIDE (WEST) ELEVATION

uPVC Rainwater goods\_\_\_\_

**SECTION B-B** 

| Design & Consult                                                          |                                                                     |          |
|---------------------------------------------------------------------------|---------------------------------------------------------------------|----------|
| Design.Engineering.Surveying. Consultancy.                                |                                                                     |          |
| Atlas Works, Colchester,<br>Essex, CO6 2TE, UK<br>Tel: +44 (0)1787 221375 | 99 Bishopsgate,<br>London, EC2M 3XD, UK<br>Tel: +44 (0)20 3693 7585 |          |
| www.cox.uk.com                                                            | contact@cox.uk.com                                                  |          |
| Cox Design and Consult T/A Cox Design and Planning Limited.               |                                                                     |          |
| PLANNING                                                                  |                                                                     |          |
| PROJECT TITLE                                                             |                                                                     |          |
| MURRAY HALL FARM<br>TEMPORARY DWELLING PROPOSAL                           |                                                                     |          |
| DRAWING TITLE                                                             |                                                                     |          |
| PROPOSED_LAYOUT_PLAN                                                      |                                                                     |          |
| ELEVATIONS_AND_SECTION                                                    |                                                                     |          |
|                                                                           |                                                                     |          |
| SCALE(S)                                                                  | DRAWN                                                               | RS       |
| scale(s)<br>1:50@A1                                                       | DRAWN<br>CHECKED                                                    | RS<br>LC |