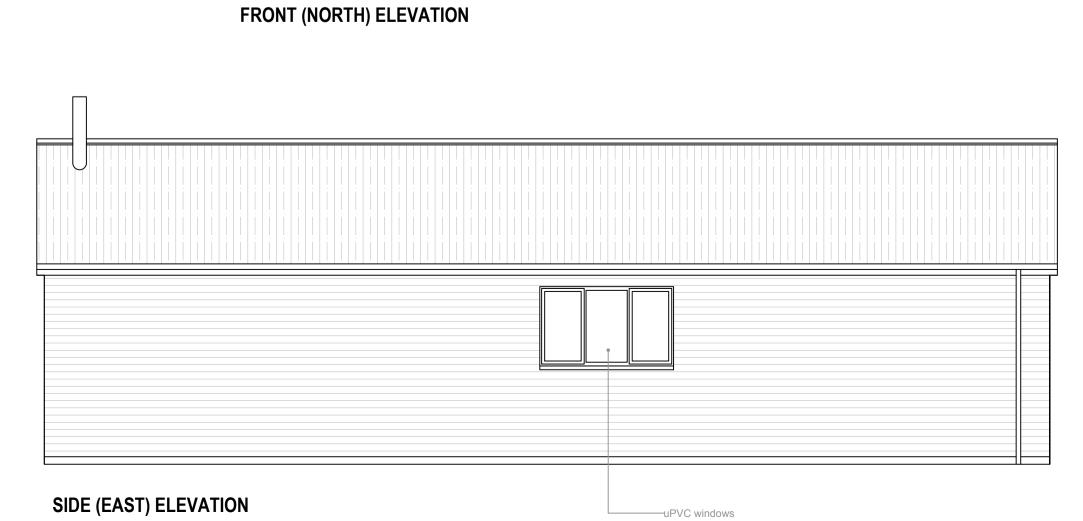

## **REAR (SOUTH) ELEVATION**

uPVC french doors



## SIDE (WEST) ELEVATION



uPVC Rainwater goods\_\_\_\_







**SECTION B-B** 





| Design & Consult                                                          |                                                                     |          |
|---------------------------------------------------------------------------|---------------------------------------------------------------------|----------|
| Design.Engineering.Surveying. Consultancy.                                |                                                                     |          |
| Atlas Works, Colchester,<br>Essex, CO6 2TE, UK<br>Tel: +44 (0)1787 221375 | 99 Bishopsgate,<br>London, EC2M 3XD, UK<br>Tel: +44 (0)20 3693 7585 |          |
| www.cox.uk.com                                                            | contact@cox.uk.com