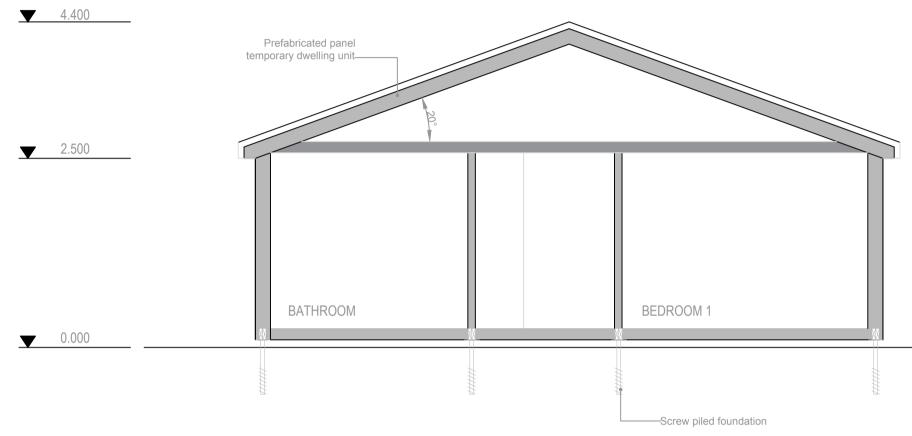

## SIDE (WEST) ELEVATION

uPVC Rainwater goods\_\_\_\_

**SECTION B-B** 

| Design & Consult                                                          |                                                                     |          |
|---------------------------------------------------------------------------|---------------------------------------------------------------------|----------|
| Design.Engineering.Surveying. Consultancy.                                |                                                                     |          |
| Atlas Works, Colchester,<br>Essex, CO6 2TE, UK<br>Tel: +44 (0)1787 221375 | 99 Bishopsgate,<br>London, EC2M 3XD, UK<br>Tel: +44 (0)20 3693 7585 |          |
| www.cox.uk.com                                                            | contact@cox.uk.com                                                  |          |
| Cox Design and Consult T/A Cox Design and Planning Limited.               |                                                                     |          |
| PLANNING                                                                  |                                                                     |          |
| PROJECT TITLE                                                             |                                                                     |          |
| MURRAY HALL FARM<br>TEMPORARY DWELLING PROPOSAL                           |                                                                     |          |
| DRAWING TITLE                                                             |                                                                     |          |
| PROPOSED_LAYOUT_PLAN                                                      |                                                                     |          |
| ELEVATIONS_AND_SECTION                                                    |                                                                     |          |
|                                                                           |                                                                     |          |
| SCALE(S)                                                                  | DRAWN                                                               | RS       |
| scale(s)<br>1:50@A1                                                       | DRAWN<br>CHECKED                                                    | RS<br>LC |