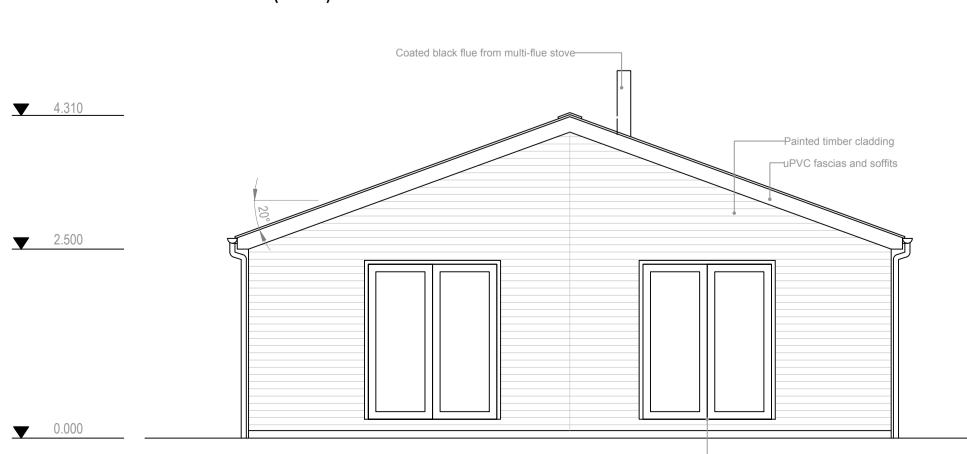

## **REAR (SOUTH) ELEVATION**

uPVC french doors



## SIDE (WEST) ELEVATION



uPVC Rainwater goods\_\_\_\_







**SECTION B-B** 





| Design & Consult                                                          |                                                                     |          |
|---------------------------------------------------------------------------|---------------------------------------------------------------------|----------|
| Design.Engineering.Surveying. Consultancy.                                |                                                                     |          |
| Atlas Works, Colchester,<br>Essex, CO6 2TE, UK<br>Tel: +44 (0)1787 221375 | 99 Bishopsgate,<br>London, EC2M 3XD, UK<br>Tel: +44 (0)20 3693 7585 |          |
| www.cox.uk.com