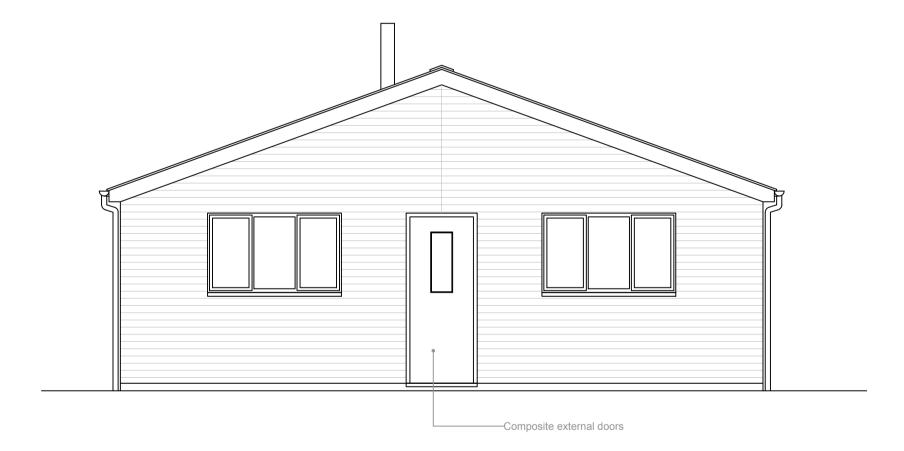

## **REAR (SOUTH) ELEVATION**

uPVC french doors



## SIDE (WEST) ELEVATION



uPVC Rainwater goods\_\_\_\_







**SECTION B-B** 





| Design & Consult                                                          |                                                                     |          |
|---------------------------------------------------------------------------|---------------------------------------------------------------------|----------|
| Design.Engineering.Surveying. Consultancy.                                |                                                                     |          |
| Atlas Works, Colchester,<br>Essex, CO6 2TE, UK<br>Tel: +44 (0)1787 221375 | 99 Bishopsgate,<br>London, EC2M 3XD, UK<br>Tel: +44 (0)20 3693 7585 |          |
| www.cox.uk.com                                                            | contact@cox.uk.com