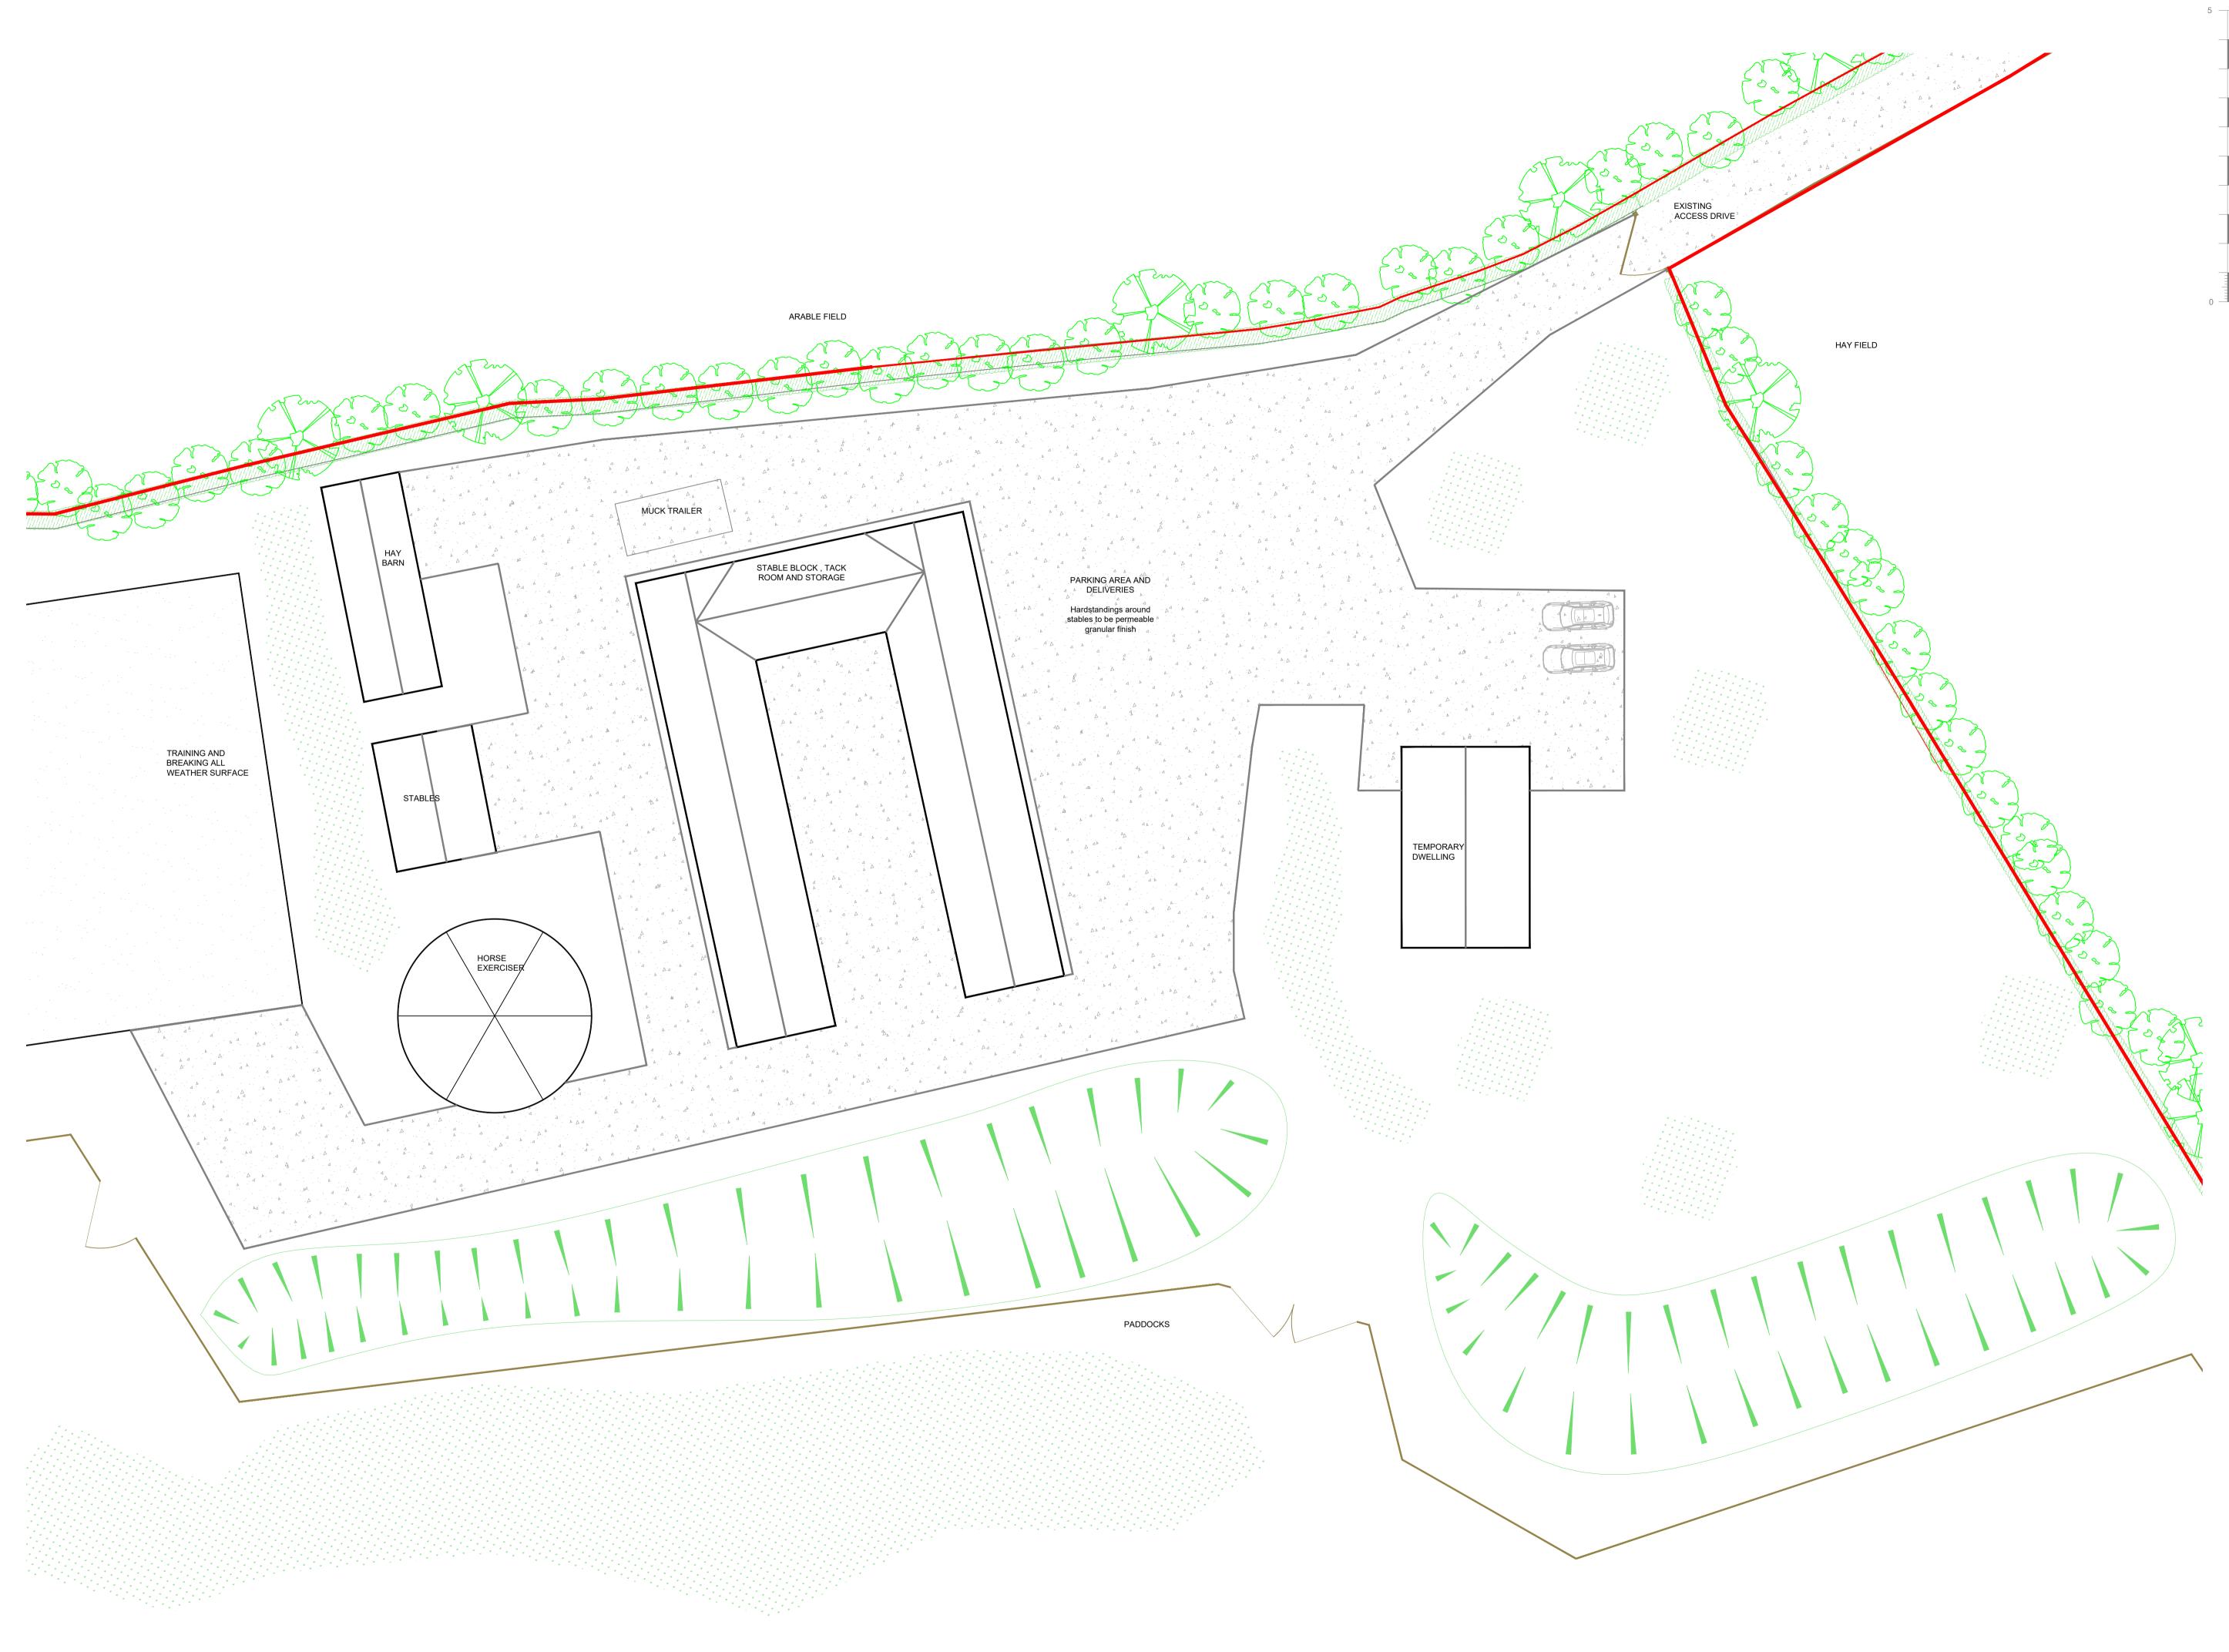

contact@cox.uk.com

| PROJECT TITLE    |         |          |      |
|------------------|---------|----------|------|
| MURRAY HALL FARM |         |          |      |
| NEW_STABLES      |         |          |      |
|                  |         |          |      |
| DRAWING TITLE    |         |          |      |
| BLOCK_PLAN       |         |          |      |
|                  |         |          |      |
|                  |         |          |      |
| SCALE(S)         | DRAWN   | RS       |      |
| 1:50@A1          | CHECKED | LC       |      |
| Ũ                | DATED   | 22.06.23 |      |
| PROJECT No.      |         |          |      |
| 799MHF           |         |          |      |
| DRAWING No.      |         |          | REV. |
| 799MHF_A_100_02  |         |          | #    |