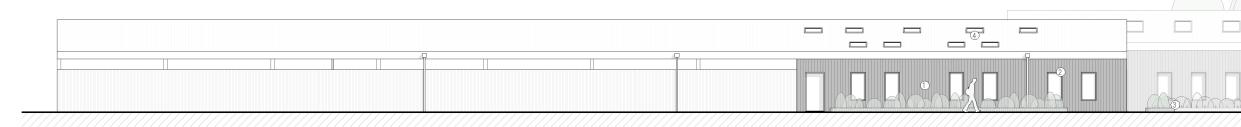

## **Building 1 - Proposed North Elevation**

1:200



# **Building 1 - Proposed South Elevation**

1:200





# **Building 1 - Proposed West Elevation**

1:200



REVISIONS

P1 Updated Site Boundaries & Revised Site 19/02/24 Lavout

### Key

Existing Building To Be Demolished \_ \_ \_ \_ \_ \_

### Materials Key

- $\bigcirc$ Black Stained Timber Finish
- Dark Aluminium Frames
- Red Brick
- 2 3 4 Roof Material To Match Existing

### Key Plan



RIBA STAGE 3 : NOT FOR CONSTRUCTION This drawing has been prepared for planning purposes only. The information is subject to statutory undertaker searches and planning approval. This drawing does not imply confirmation of legal boundaries or Title.

## METASHAPE | ARCHITECTS



MOORBRIDGE FARM, MOORBRIDGE LANE, SUFFOLK, IP14 3JH

PROPOSED ELEVATIONS - BUILDING

SHEET TITLE

1 : 200 @ A3

SCALE

DRAWN