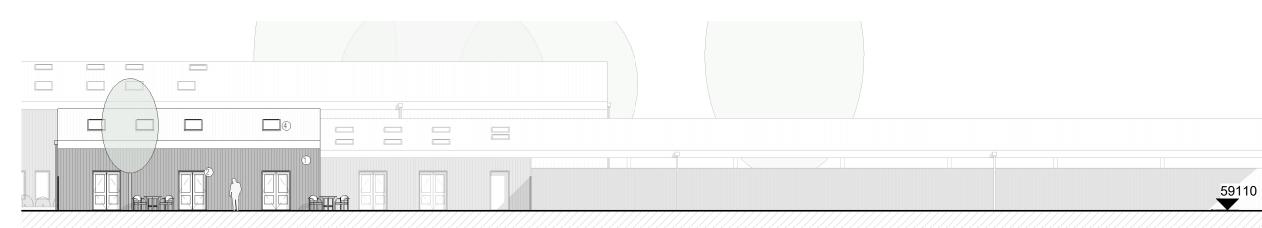

## **Building 1 - Proposed North Elevation**

1:200



# **Building 1 - Proposed South Elevation**

1:200





# **Building 1 - Proposed West Elevation**

1:200



REVISIONS

P1 Updated Site Boundaries & Revised Site 19/02/24 Lavout

### Key

Existing Building To Be Demolished \_ \_ \_ \_ \_ \_

### Materials Key

- $\bigcirc$ Black Stained Timber Finish
- Dark Aluminium Frames
- Red Brick
- 2 3 4 Roof Material To Match Existing

### Key Plan



RIBA STAGE 3 : NOT FOR CONSTRUCTION This drawing has been prepared for planning purposes only. The information is subject to statutory undertaker searches and planning approval. This drawing does not imply confirmation of legal boundaries or Title.

## METASHAPE | ARCHITECTS



MOORBRIDGE FARM, MOORBRIDGE LANE, SUFFOLK, IP14 3JH

PROPOSED ELEVATI