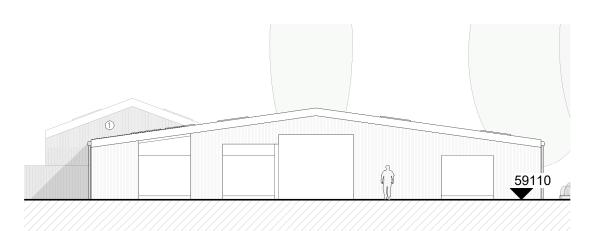

## **Building 1 - Proposed North Elevation**

1:200



# **Building 1 - Proposed South Elevation**

1:200





# **Building 1 - Proposed West Elevation**

1:200



REVISIONS

P1 Updated Site Boundaries & Revised Site 19/02/24 Lavout

### Key

Existing Building To Be Demolished \_ \_ \_ \_ \_ \_

### Materials Key

- $\bigcirc$ Black Stained Timber Finish
- Dark Aluminium Frames
- Red Brick
- 2 3 4 Roof Material To Match Existing

### Key Plan



RIBA STAGE 3 : NOT FOR CONSTRUCTION This drawing has been prepared for planning purposes only. The information is subject to statutory undertaker searches and planning approval. This drawing does not imply confirmation of legal boundaries or Title.

## METASHAPE | ARCHITECTS



MOORBRIDGE FARM, MOORBRIDGE LANE, SUFFOLK, IP14 3JH

PROPOSED ELEVATIONS - BUILDING

SHEET TITLE

1 : 200 @ A3

SCALE

DRAWN

JOB NO. 2023-060

210

SHEET NUMBER

CS

PROJECT

STAT