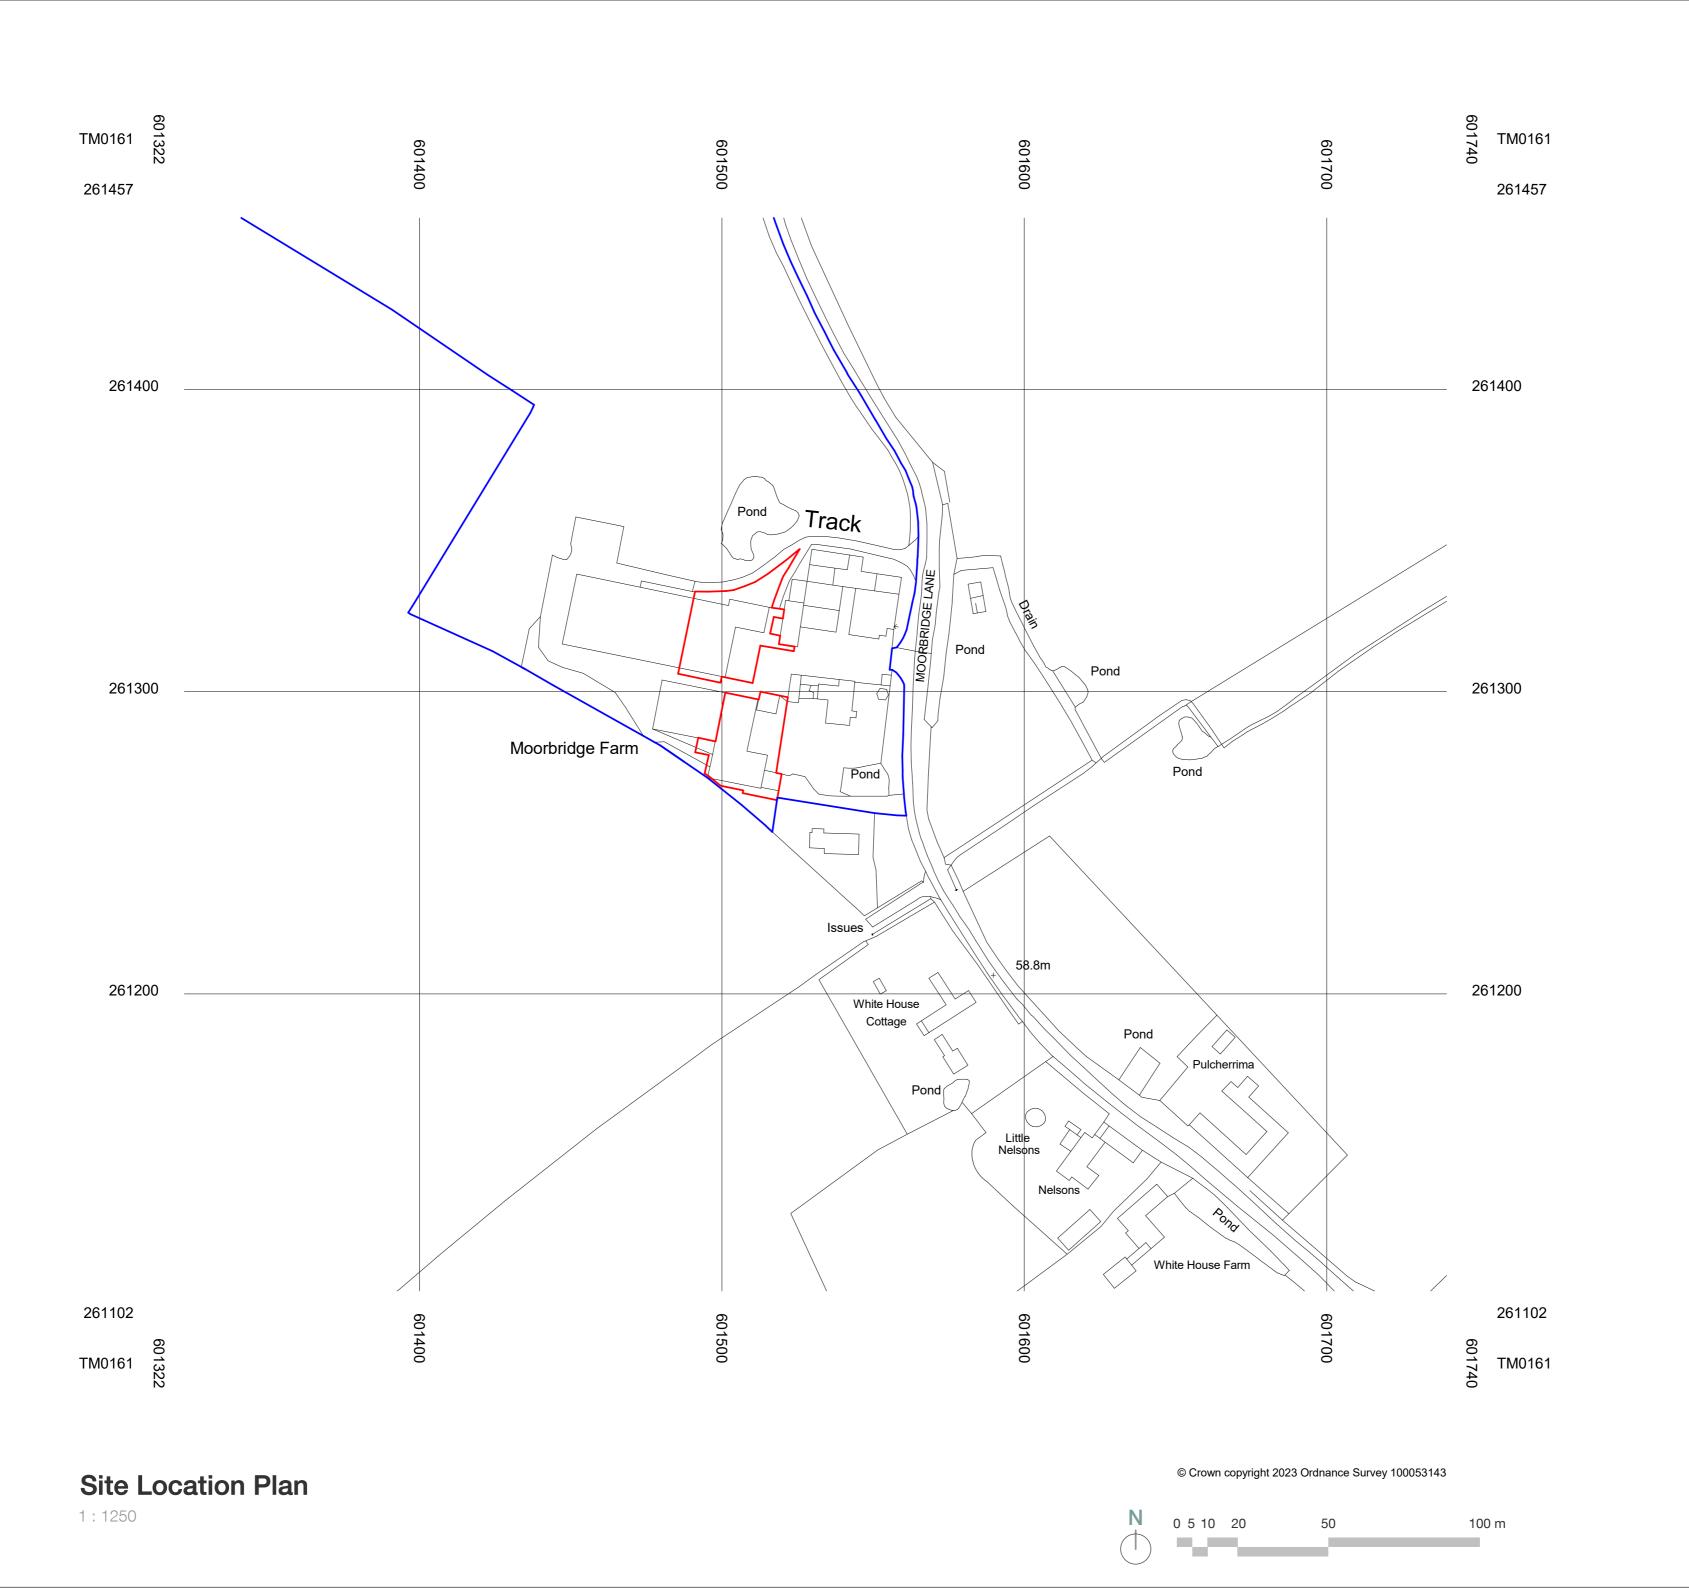

## METASHAPE | ARCHITECTS

STATUS PLANNING

**PROJECT** 

LANE, SUFFOLK, IP14 3JH

SHEET TITLE

Site Boundary

Land Ownership Boundary

SITE LOCATION PLAN